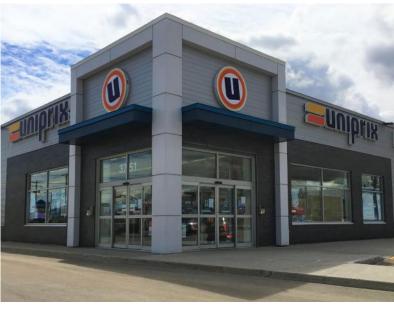

## 3751-3761 Royaume Boulevard Saguenay, QC

3751-3761 Royaume boulevard has a total leasable area of 13,654 square feet on a 1.95 acre site. A total of 79 parking spaces are available on the site.

### **HIGHLIGHTS**

- · Professionally managed commercial building
- Commercial signs on the front of the building offering great visibility for traffic passing on Royaume Boulevard
- Strategic location at the intersection of the two main commercial arteries in the Jonquière borough
- Offering a large parking lot with 79 spaces in total