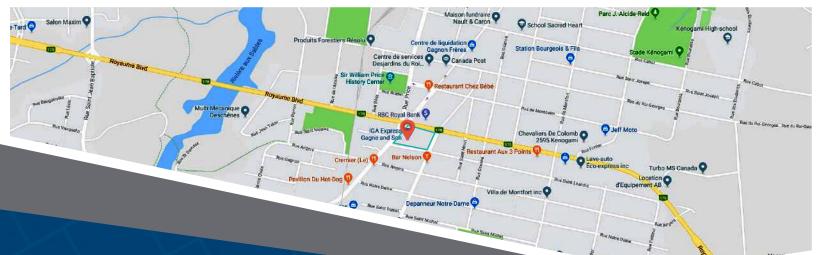

### **Closest Major Intersection:**

Royaume Blvd & Saint-Dominique Street

**GLA:** 13,654 sf