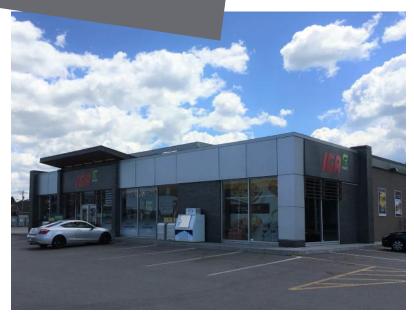

## 3751-3761 Royaume Boulevard Saguenay, QC

3751-3761 Royaume boulevard has a total leasable area of 13,654 square feet on a 1.95 acre site. A total of 79 parking spaces are available on the site.

### **Closest Major Intersection:**

Royaume Blvd & Saint-Dominique Street

**GLA:** 13,654 sf

### **HIGHLIGHTS**

- · Professionally managed commercial building
- Commercial signs on the front of the building offering great visibility for traffic passing on Royaume Boulevard
- Strategic location at the intersection of the two main commercial arteries in the Jonquière borough
- Offering a large parking lot with 79 spaces in total