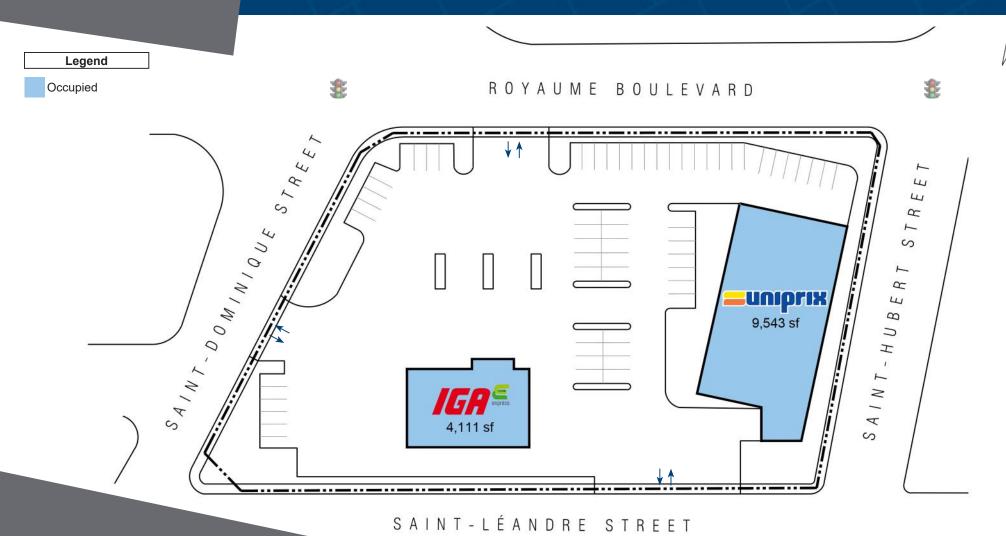

## 3751-3761 Royaume Boulevard Saguenay, QC

3751-3761 Royaume boulevard has a total leasable area of 13,654 square feet on a 1.95 acre site. A total of 79 parking spaces are available on the site.

### **Closest Major Intersection:**

Royaume Blvd & Saint-Dominique Street

**GLA:** 13,654 sf

### **HIGHLIGHTS**

- · Professionally managed commercial building
- Commercial signs on the front of the building offering great visibility for traffic passing on Royaume Boulevard
- Strategic location at the intersection of the two main commercial arteries in the Jonquière borough
- Offering a large parking lot with 79 spaces in total