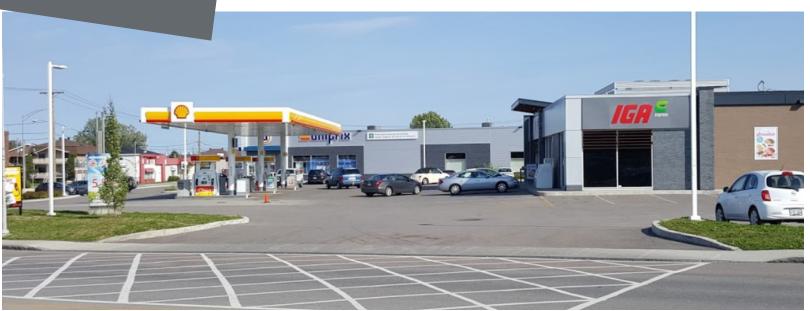

## 3751-3761 Royaume Boulevard Saguenay, QC

3751-3761 Royaume boulevard has a total leasable area of 13,654 square feet on a 1.95 acre site. A total of 79 parking spaces are available on the site.

## **Closest Major Intersection:**

Royaume Blvd & Saint-Dominique Street

**GLA:** 13,654 sf

### **HIGHLIGHTS**

- Professionally managed commercial building
- Commercial signs on the front of the building offering great visibility for traffic passing on Royaume Boulevard
- Strategic location at the intersection of the two main commercial arteries in the Jonquière borough
- Offering a large parking lot with 79 spaces in total