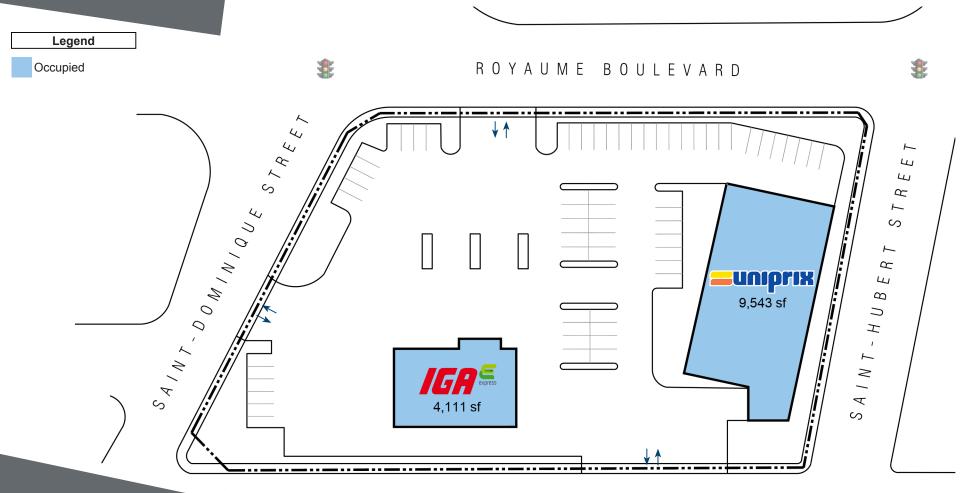

## 3751-3761 Royaume Boulevard Saguenay, QC

3751-3761 Royaume boulevard has a total leasable area of 13,654 square feet on a 1.95 acre site. A total of 79 parking spaces are available on the site.

## **Closest Major Intersection:**

Royaume Blvd & Saint-Dominique Street

**GLA:** 13,654 sf