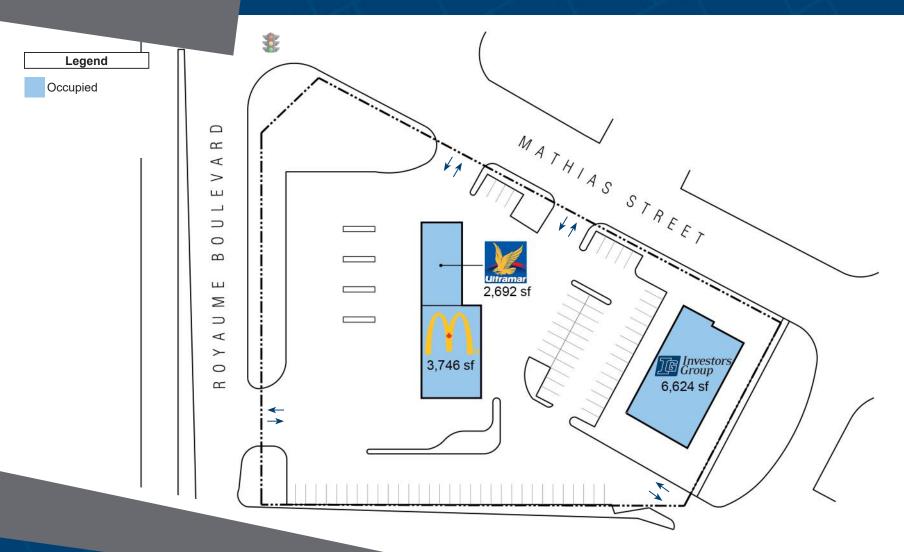

## 2681-2683 Royaume Boulevard Saguenay, QC

The site, which is approximately 2.1 acres in size, consists of three buildings with a total leasable area of 13,062 square feet. . Parking adjacent to the buildings has a total of 86 spaces available.

### **Closest Major Intersection:**

Royaume Boulevard & Mathias Street

**GLA:** 13,062 sf

### **HIGHLIGHTS**

- · Professionally managed commercial building
- · Directly located on Royaume Boulevard (Route 170)
- Commercial signs on the front of the building and possibility to post on the pylon sign offering great visibility
- Located opposite the Delta Hotel and Conference Centre Saguenay