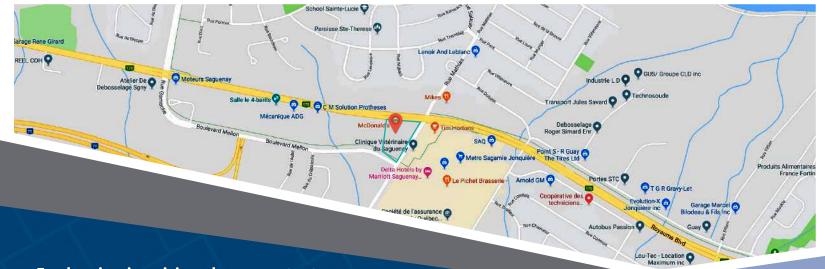

### **Closest Major Intersection:**

Royaume Boulevard & Mathias Street

**GLA:** 13,062 sf

### **HIGHLIGHTS**

- · Professionally managed commercial building
- · Directly located on Royaume Boulevard (Route 170)
- Commercial signs on the front of the building and possibility to post on the pylon sign offering great visibility
- Located opposite the Delta Hotel and Conference Centre Saguenay