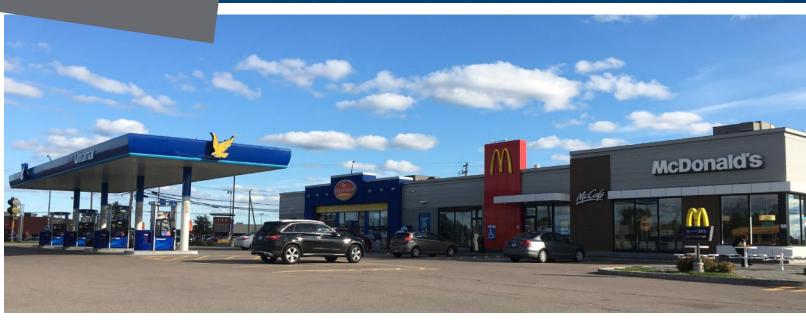

## 2681-2683 Royaume Boulevard Saguenay, QC

The site, which is approximately 2.1 acres in size, consists of three buildings with a total leasable area of 13,062 square feet. . Parking adjacent to the buildings has a total of 86 spaces available.

### **Closest Major Intersection:**

Royaume Boulevard & Mathias Street

**GLA:** 13,062 sf

### **HIGHLIGHTS**

- · Professionally managed commercial building
- · Directly located on Royaume Boulevard (Route 170)
- Commercial signs on the front of the building and possibility to post on the pylon sign offering great visibility
- Located opposite the Delta Hotel and Conference Centre Saguenay