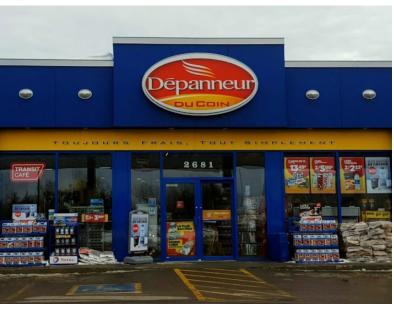

### 2681-2683 Royaume Boulevard Saguenay, QC

The site, which is approximately 2.1 acres in size, consists of three buildings with a total leasable area of 13,062 square feet. Parking adjacent to the buildings has a total of 86 spaces available.

#### **HIGHLIGHTS**

- Professionally managed commercial building
- Directly located on Royaume Boulevard (Route 170)
- Commercial signs on the front of the building and possibility to post on the pylon sign offering great visibility
- Located opposite the Delta Hotel and Conference Centre Saguenay