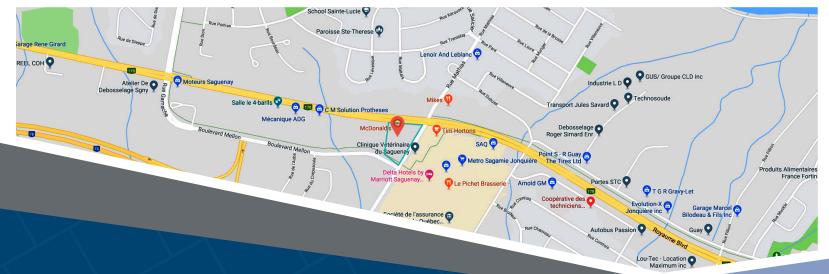

### **Closest Major Intersection:**

Royaume Boulevard & Mathias Street

**GLA:** 13,062 sf

#### **HIGHLIGHTS**

- Professionally managed commercial building
- Directly located on Royaume Boulevard (Route 170)
- Commercial signs on the front of the building and possibility to post on the pylon sign offering great visibility
- Located opposite the Delta Hotel and Conference Centre Saguenay