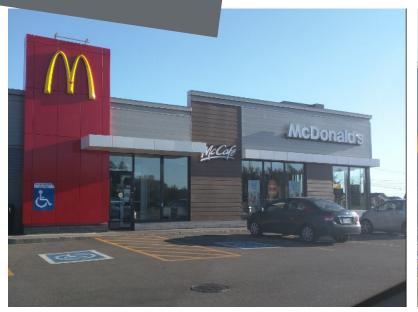

### 2681-2683 Royaume Boulevard Saguenay, QC

The site, which is approximately 2.1 acres in size, consists of three buildings with a total leasable area of 13,062 square feet. Parking adjacent to the buildings has a total of 86 spaces available.

#### **HIGHLIGHTS**

- Professionally managed commercial building
- Directly located on Royaume Boulevard (Route 170)
- Commercial signs on the front of the building and possibility to post on the pylon sign offering great visibility
- Located opposite the Delta Hotel and Conference Centre Saguenay