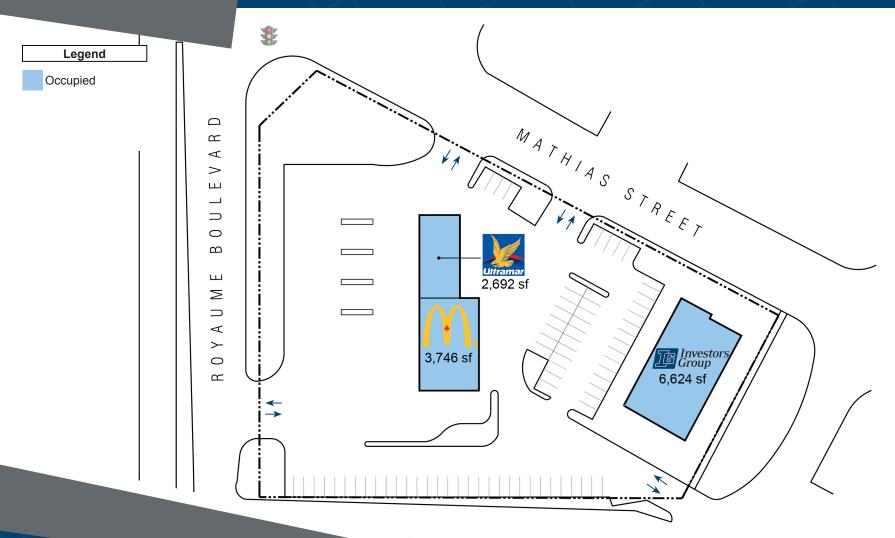

### 2681-2683 Royaume Boulevard Saguenay, QC

The site, which is approximately 2.1 acres in size, consists of three buildings with a total leasable area of 13,062 square feet. Parking adjacent to the buildings has a total of 86 spaces available.

### **Closest Major Intersection:**

Royaume Boulevard & Mathias Street

**GLA:** 13,062 sf