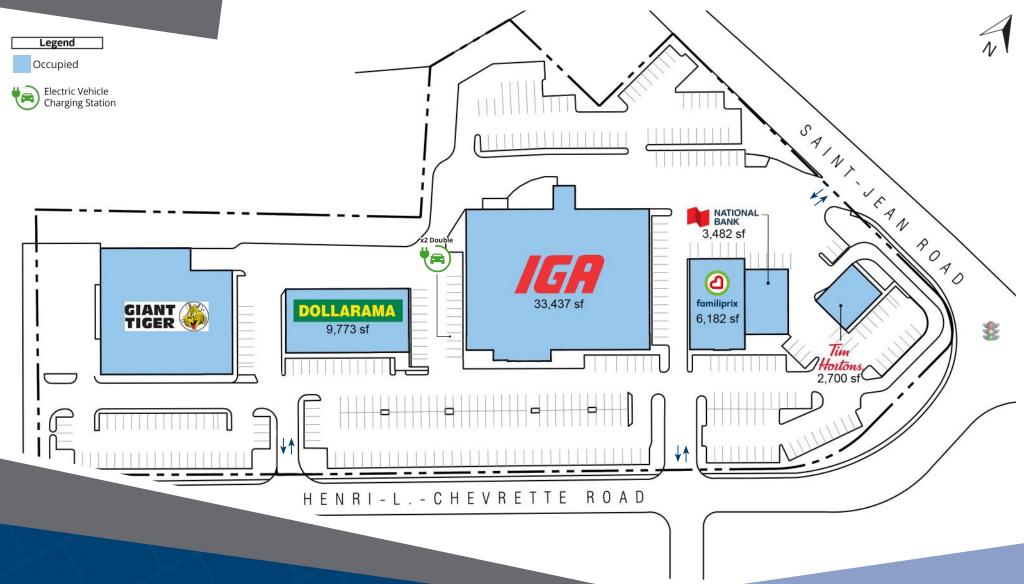

#### 3080, 3106, 3110 Henri-L.-Chevrette Rd. & 5371 Saint-Jean Rd Saint Félix-de-Valois, QC

A multi-tenant retail plaza located at 3080-3110 Henri-L.-Chevrette and 5371 Saint-Jean in the community of St-Félix-de-Valois, QC (northeast of Montreal). The plaza is comprised of four buildings with a total of 74,887square feet of retail space and is anchored by grocery tenant IGA (Sobeys).

#### **Closest Major Intersection:**

Henri-L.-Chevrette Road and Saintlean Road

**GLA:** 74,887 sf