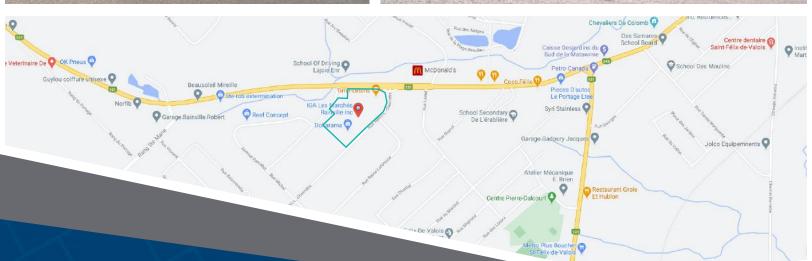

#### **Closest Major Intersection:**

Henri-L.-Chevrette Road and Saintlean Road

**GLA:** 74,887 sf