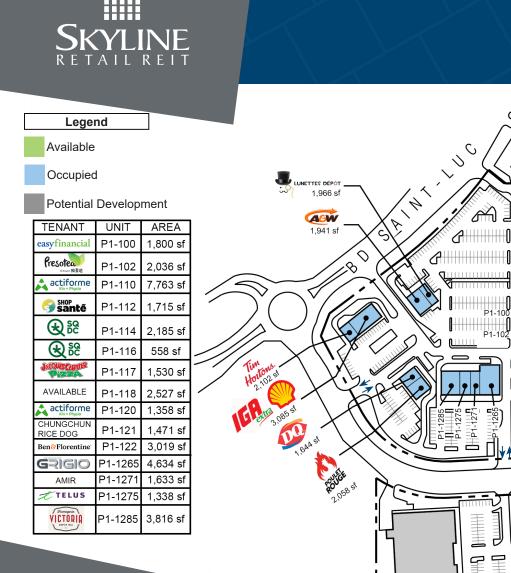

## **170-182 Bd Saint-Luc** Saint-Jean-sur-Richelieu, QC

For leasing inquiries please contact Skyline at 1-800-451-5229 https://www.skylineretailreit.ca

Services publics et

SECOND FLOOR

Approvisionnement Canada

## **170-182 Bd Saint-Luc** Saint-Jean-sur-Richelieu, QC

A multi-tenant retail plaza located at the corner of Bd Saint-Luc and Rte 104. The plaza is comprised of four buildings with a total of 166,107 square feet of retail space, with a large parking lot giving easy access to all units. The site is anchored by grocery tenant IGA Extra, Shell gas station, Tim Hortons, and A&W.

**Closest Major Intersection:** 

Bd Saint-Luc and Rte 104

**GLA:** 166,107 sf