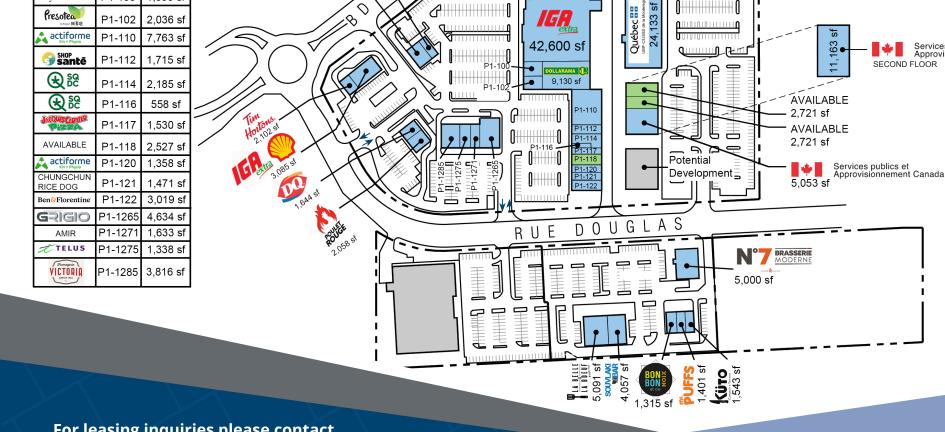

## **170-182 Bd Saint-Luc** Saint-Jean-sur-Richelieu, QC

For leasing inquiries please contact Skyline at 1-800-451-5229 https://www.skylineretailreit.ca

Services publics et

SECOND FLOOR

Approvisionnement Canada

Residential

R

Residential Development

||||;|

Development

0.0.0.0.0.0.0.0.0.0.0

For leasing inquiries please contact Skyline at 1-800-451-5229 https://www.skylineretailreit.ca

## **170-182 Bd Saint-Luc** Saint-Jean-sur-Richelieu, QC

A multi-tenant retail plaza located at the corner of Bd Saint-Luc and Rte 104. The plaza is comprised of four buildings with a total of 166,107 square feet of retail space, with a large parking lot giving easy access to all units. The site is anchored by grocery tenant IGA Extra, Shell gas station, Tim Hortons, and A&W.