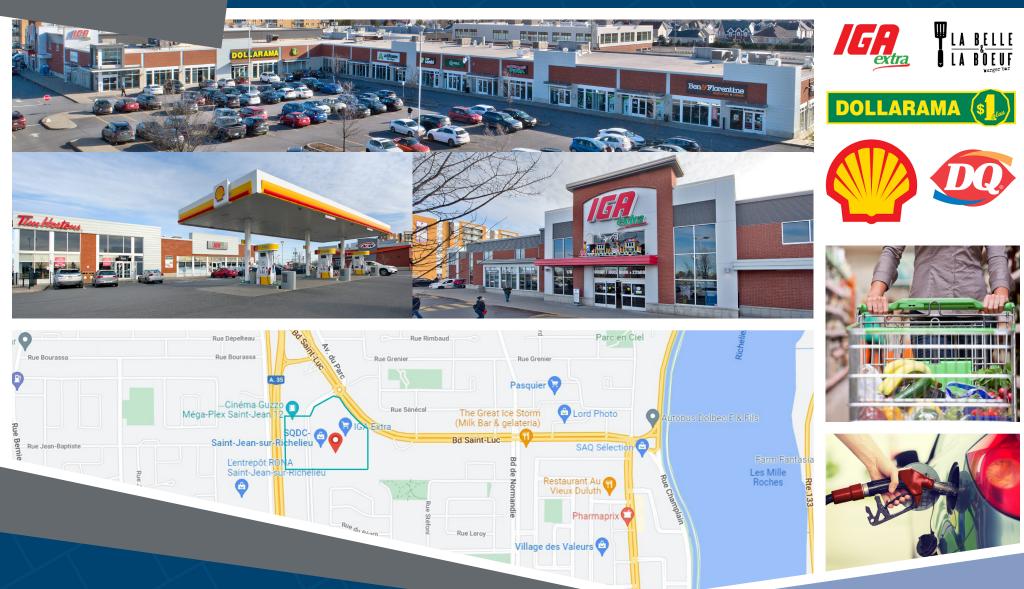

## **170-182 Bd Saint-Luc** Saint-Jean-sur-Richelieu, QC

A multi-tenant retail plaza located at the corner of Bd Saint-Luc and Rte 104. The plaza is comprised of four buildings with a total of 166,107 square feet of retail space, with a large parking lot giving easy access to all units. The site is anchored by grocery tenant IGA Extra, Shell gas station, Tim Hortons, and A&W.

**Closest Major Intersection:** 

Bd Saint-Luc and Rte 104

**GLA:** 166,107 sf

## HIGHLIGHTS

- Professionally managed property
- Ample surface parking for staff and customers
- Good flow of customer traffic
- High visibility from Bd Saint-Luc

For leasing inquiries please contact Skyline at 1-800-451-5229 https://www.skylineretailreit.ca