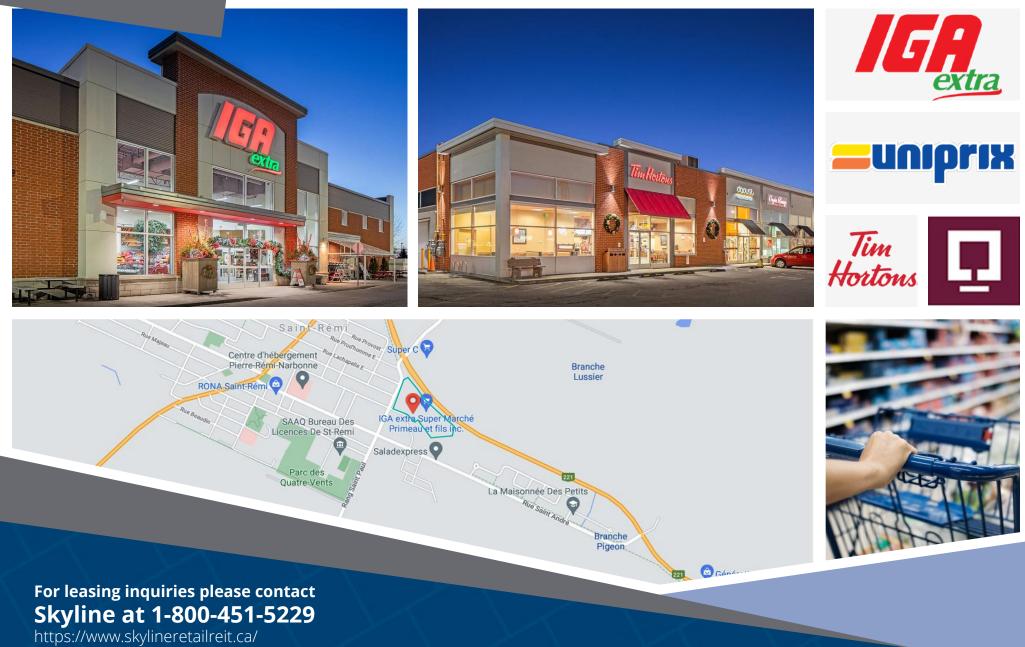

## 750-810 Saint-Paul Street Saint-Remi, QC

A multi-tenant retail plaza located at 750-810 Saint-Paul Street in the community of Saint-Remi, QC. The plaza is comprised of three buildings with a total of 66,947 square feet of retail space and is anchored by grocery tenant I.G.A Extra.

**Closest Major Intersection:** Saint-Remi Boulevard & Saint-Paul Street

**GLA:** 66,947 sf

## **HIGHLIGHTS**

- Professionally managed property
- Ample surface parking for staff and customers
- Good flow of customer traffic
- High visibility from Saint-Paul Sreet
- Exterior and pylon signage opportunities