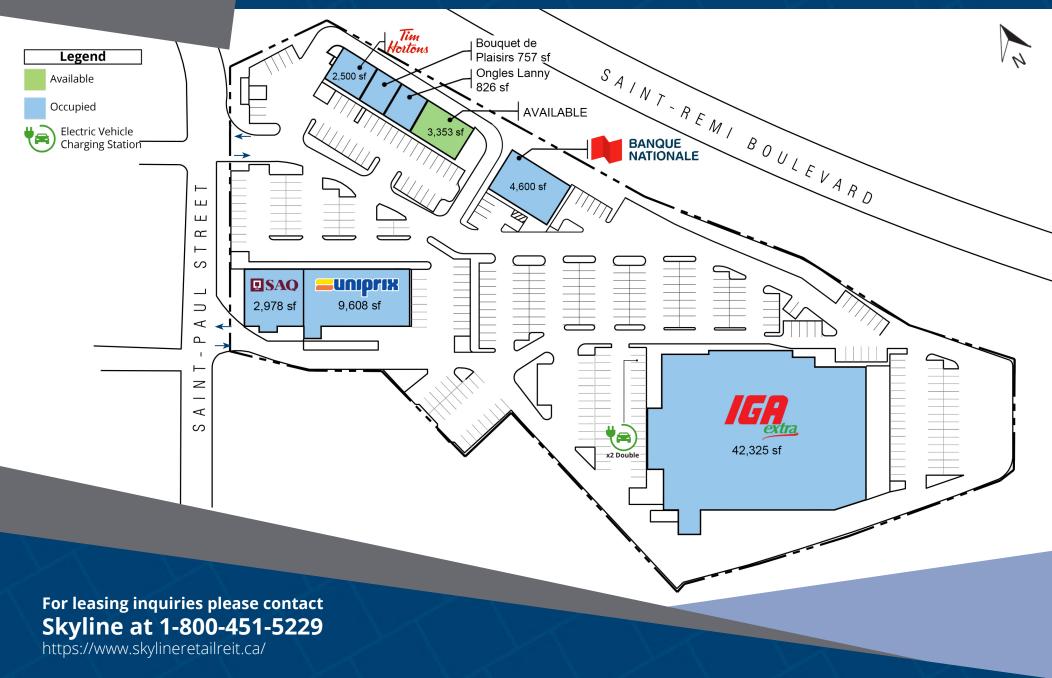

## 750-810 Saint-Paul Street Saint-Remi, QC

A multi-tenant retail plaza located at 750-810 Saint-Paul Street in the community of Saint-Remi, QC. The plaza is comprised of three buildings with a total of 66,947 square feet of retail space and is anchored by grocery tenant I.G.A Extra.

**Closest Major Intersection:** Saint-Remi Boulevard & Saint-Paul Street

**GLA:** 66,947 sf

## **HIGHLIGHTS**

- Professionally managed property
- Ample surface parking for staff and customers
- Good flow of customer traffic
- High visibility from Saint-Paul Sreet
- Exterior and pylon signage opportunities