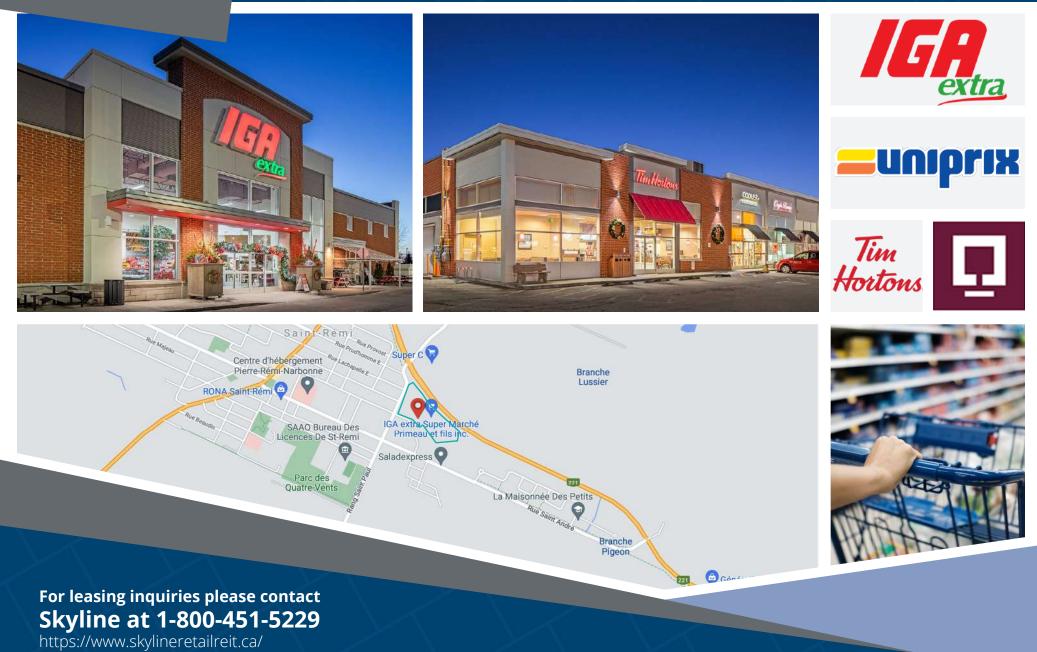

## 750-810 Saint-Paul Street Saint-Remi, QC

A multi-tenant retail plaza located at 750-810 Saint-Paul Street in the community of Saint-Remi, QC. The plaza is comprised of three buildings with a total of 62,347 square feet of retail space and is anchored by grocery tenant I.G.A Extra.

**Closest Major Intersection:** Saint-Remi Boulevard & Saint-Paul Street

GLA: 62,347 sf