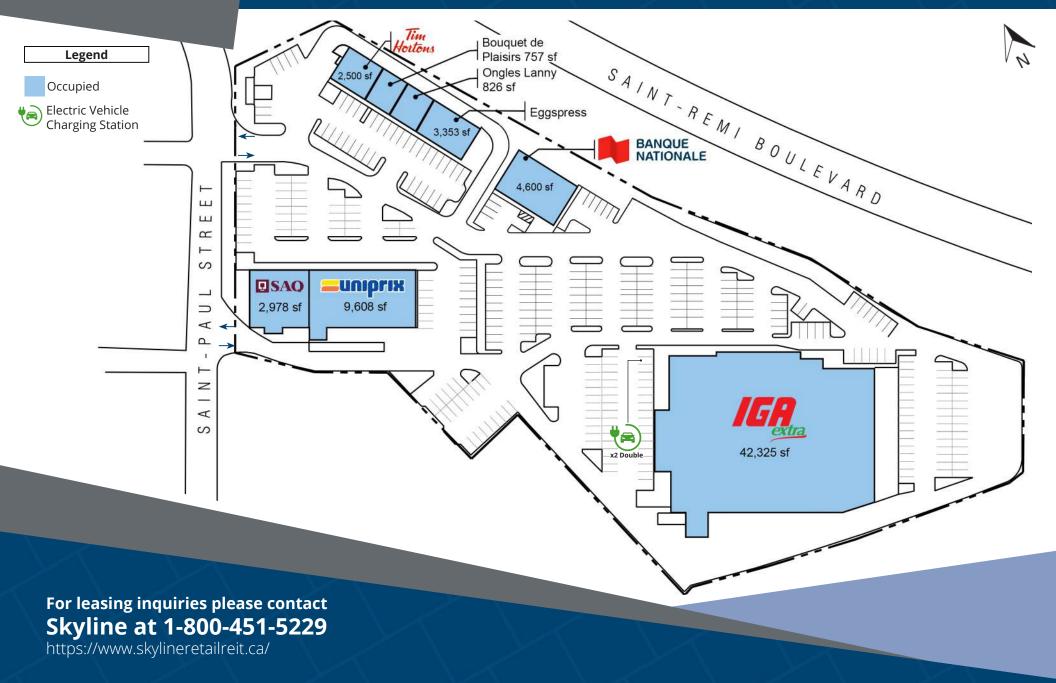

## 750-810 Saint-Paul Street Saint-Remi, QC

A multi-tenant retail plaza located at 750-810 Saint-Paul Street in the community of Saint-Remi, QC. The plaza is comprised of three buildings with a total of 62,347 square feet of retail space and is anchored by grocery tenant I.G.A Extra.

**Closest Major Intersection:** Saint-Remi Boulevard & Saint-Paul Street

GLA: 62,347 sf