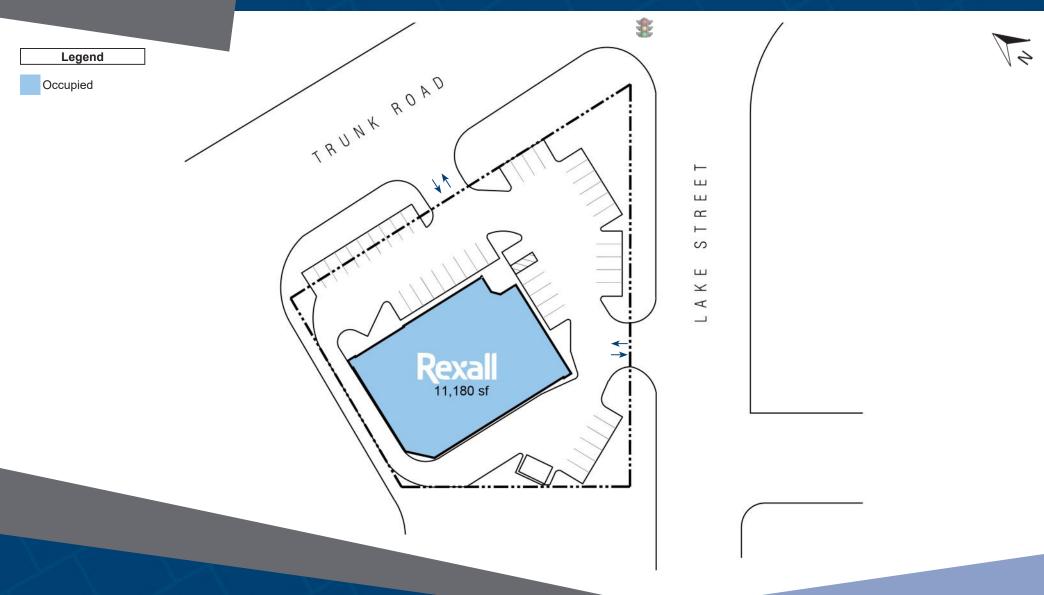

## 129 Trunk Road Sault Ste. Marie, ON

129 Trunk Road is a stand-alone, single-tenant retail space in Sault Ste. Marie. Being close to the Trans-Canada Highway, businesses are conveniently located for customers to access. Current tenant is Rexall. There is dedicated surface parking for 43 vehicles on the premises.

#### **Closest Major Intersection:**

Trunk Road & Lake Street

**GLA:** 11,180 sf