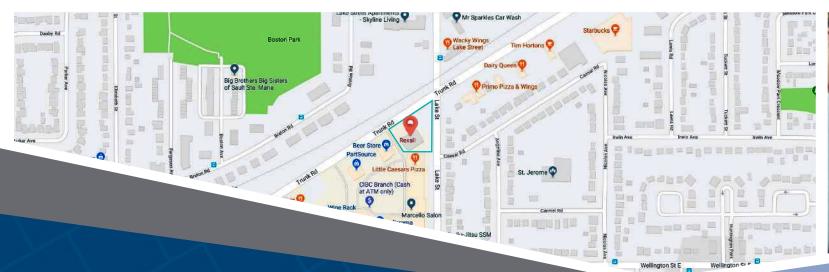

#### **Closest Major Intersection:**

Trunk Road & Lake Street

**GLA:** 11,180 sf