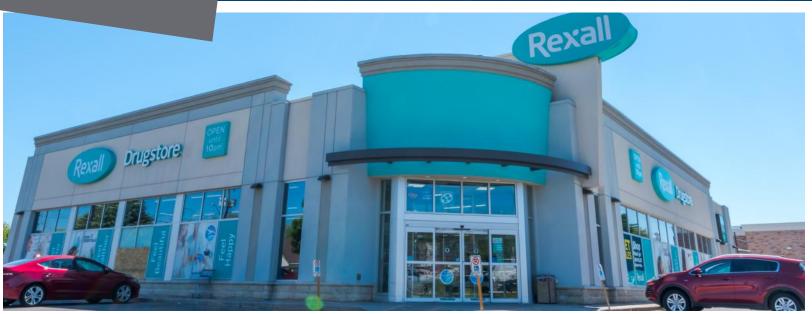

## Rexall

For leasing inquiries please contact Skyline at 1-800-451-5229 https://www.skylineretailreit.ca/

## 129 Trunk Road Sault Ste. Marie, ON

129 Trunk Road is a stand-alone, single-tenant retail space in Sault Ste. Marie. Being close to the Trans-Canada Highway, businesses are conveniently located for customers to access. Current tenant is Rexall. There is dedicated surface parking for 43 vehicles on the premises.