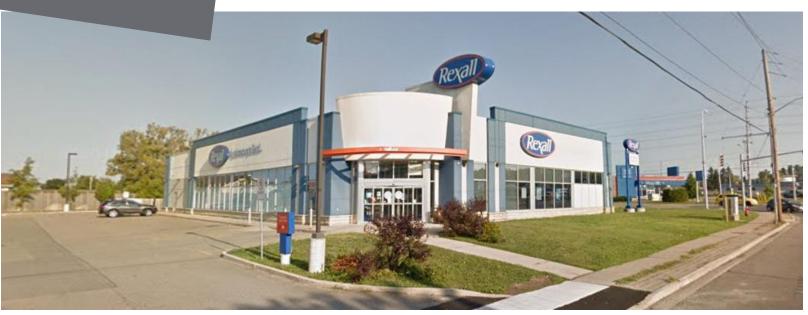

## 13 Second Line West Sault Ste. Marie, ON

13 Second Line West is a stand-alone, single-tenant retail space in Sault Ste. Marie. Located on Second Line West, this space has high visibility to passing traffic. Currently occupied by Rexall.

Closest Major Intersection: Second Line W & Wellington St W

**GLA:** 11,916 sf