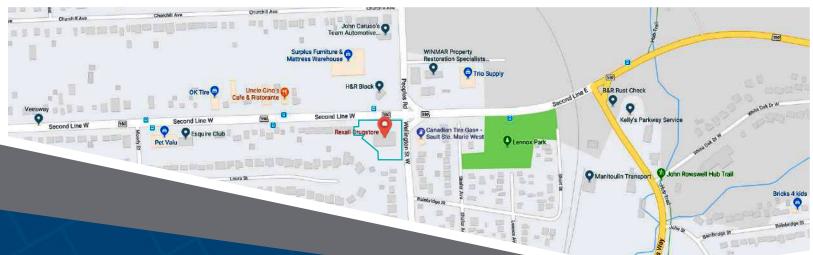

#### **13 Second Line West** Sault Ste. Marie, ON



### Rexall







For leasing inquiries please contact Skyline at 1-800-451-5229 https://www.skylineretailreit.ca/



# **13 Second Line West** Sault Ste. Marie, ON



Occupied







For leasing inquiries please contact Skyline at 1-800-451-5229 https://www.skylineretailreit.ca/





## 13 Second Line West Sault Ste. Marie, ON

13 Second Line West is a stand-alone, single-tenant retail space in Sault Ste. Marie. Located on Second Line West, this space has high visibility to passing traffic. Currently occupied by Rexall.

Closest Major Intersection: Second Line W & Wellington St W

**GLA:** 11,916 sf

#### **HIGHLIGHTS**

- Professionally managed location
- Pylon and frontal signage opportunity facing Second Line West
- Close to residential neighbourhoods
- Ample customer parking in dedicated lot



For