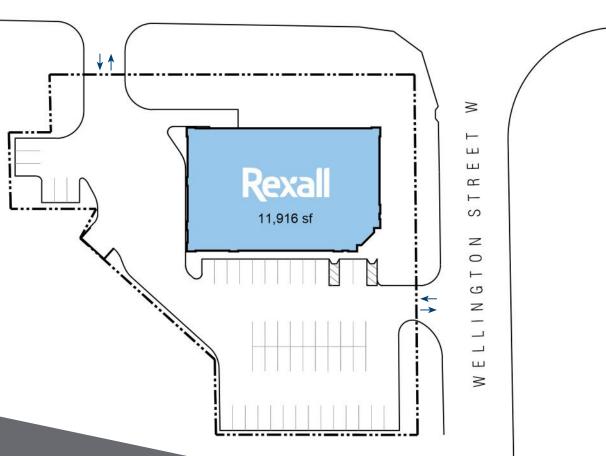

## 13 Second Line West Sault Ste. Marie, ON

13 Second Line West is a stand-alone, single-tenant retail space in Sault Ste. Marie. Located on Second Line West, this space has high visibility to passing traffic. Currently occupied by Rexall.

Closest Major Intersection: Second Line W & Wellington St W

**GLA:** 11,916 sf