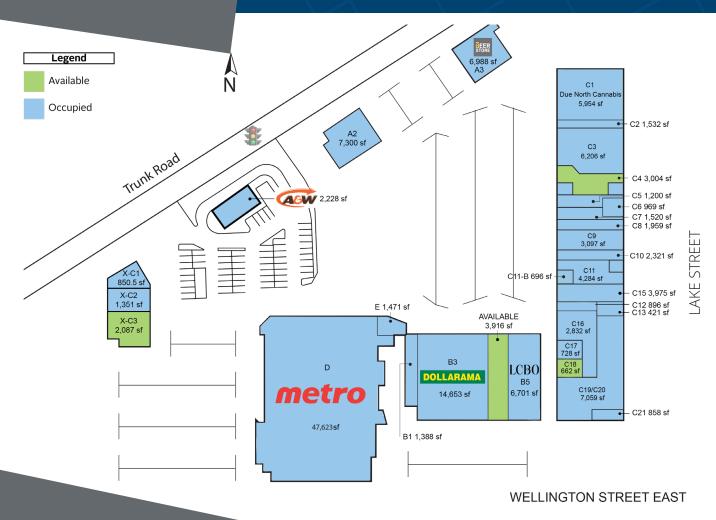

### **150 Churchill Blvd**Sault Ste Marie, ON

| UNIT    | TENANT                                                                                   | AREA   |
|---------|------------------------------------------------------------------------------------------|--------|
| X-C1    | Tahini's                                                                                 | 850.5  |
| X-C2    | Cobs Bread                                                                               | 1,351  |
| X-C3    | AVAILABLE                                                                                | 2,087  |
| A2      | PartSource                                                                               | 7,300  |
| A3      | The Beer Store                                                                           | 6,988  |
| B1      | Fat Bastard Burrito                                                                      | 1,388  |
| В3      | Dollarama                                                                                | 14,653 |
| B5      | LCBO                                                                                     | 6,701  |
| C1      | Due North Cannabis                                                                       | 5,954  |
| C2      | Little Caesar's                                                                          | 1,532  |
| C3      | FYi Doctors                                                                              | 6,206  |
| C4      | AVAILABLE                                                                                | 3,004  |
| C5      | Subway                                                                                   | 1,200  |
| C6      | Storage                                                                                  | 969    |
| C7      | Hess Jewellers                                                                           | 1,520  |
| C8      | Money Mart                                                                               | 1,959  |
| C9      | Pet Food Warehouse                                                                       | 3,097  |
| C10     | CosmoProf                                                                                | 2,321  |
| C11     | CIBC                                                                                     | 4,284  |
| C11-B   | Sushi & Bubble                                                                           | 696    |
| C12     | Hearing First Solutions                                                                  | 896    |
| C13     | All Star Trophies                                                                        | 421    |
| C15     | Pharmasave                                                                               | 3,975  |
| C16     | Serco Drivers Training                                                                   | 2,832  |
| C17     | Maritime Travel                                                                          | 728    |
| C18     | AVAILABLE                                                                                | 662    |
| C19/C20 | Aaron's                                                                                  | 7,059  |
| C21     | Diana K. Stoker Professional Corporation and<br>Kevin Thibeault Professional Corporation | 858    |
| D       | Metro                                                                                    | 47,623 |
| Е       | Churchill Dental                                                                         | 1,471  |

## 150 Churchill Blvd Sault Ste Marie, ON

Located at the intersection of Highway 17B & Churchill Boulevard in Sault Ste. Marie, this grocery anchored centre offers 31 units totaling 145,422 sf featuring retailers such as Metro, Dollarama, PartSource, and The Beer Store.