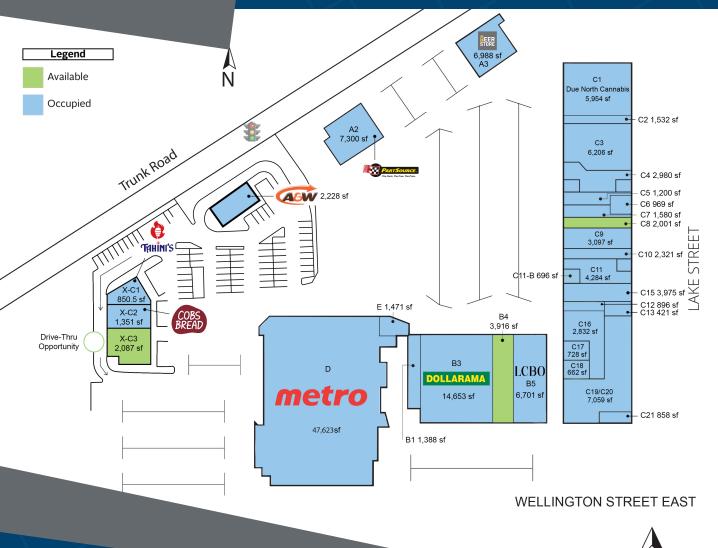

## **150 Churchill Blvd** Sault Ste Marie, ON

| UNIT    | TENANT                  | AREA   |
|---------|-------------------------|--------|
| X-C1    | Tahini's                | 850.5  |
| X-C2    | Cobs Bread              | 1,351  |
| X-C3    | AVAILABLE               | 2,087  |
| A2      | PartSource              | 7,300  |
| A3      | The Beer Store          | 6,988  |
| B1      | Fat Bastard Burrito     | 1,388  |
| B3      | Dollarama               | 14,653 |
| B4      | AVAILABLE               | 3,916  |
| B5      | LCBO                    | 6,701  |
| C1      | Due North Cannabis      | 5,954  |
| C2      | Little Caesar's         | 1,532  |
| C3      | FYi Doctors             | 6,206  |
| C4      | Stacked Pancake         | 2,980  |
| C5      | Subway                  | 1,200  |
| C6      | Storage                 | 969    |
| C7      | Hess Jewellers          | 1,580  |
| C8      | Money Mart              | 2,001  |
| C9      | Pet Food Warehouse      | 3,097  |
| C10     | CosmoProf               | 2,321  |
| C11     | CIBC                    | 4,284  |
| C11-B   | Sushi & Bubble          | 696    |
| C12     | Hearing First Solutions | 896    |
| C13     | Hot Nails               | 421    |
| C15     | Pharmasave              | 3,975  |
| C16     | Serco Drivers Training  | 2,832  |
| C17     | Maritime Travel         | 728    |
| C18     | LCBO - Office           | 662    |
| C19/C20 | Aaron's                 | 7,059  |
| C21     | Storage                 | 858    |
| D       | Metro                   | 47,623 |
| E       | Churchill Dental        | 1,471  |