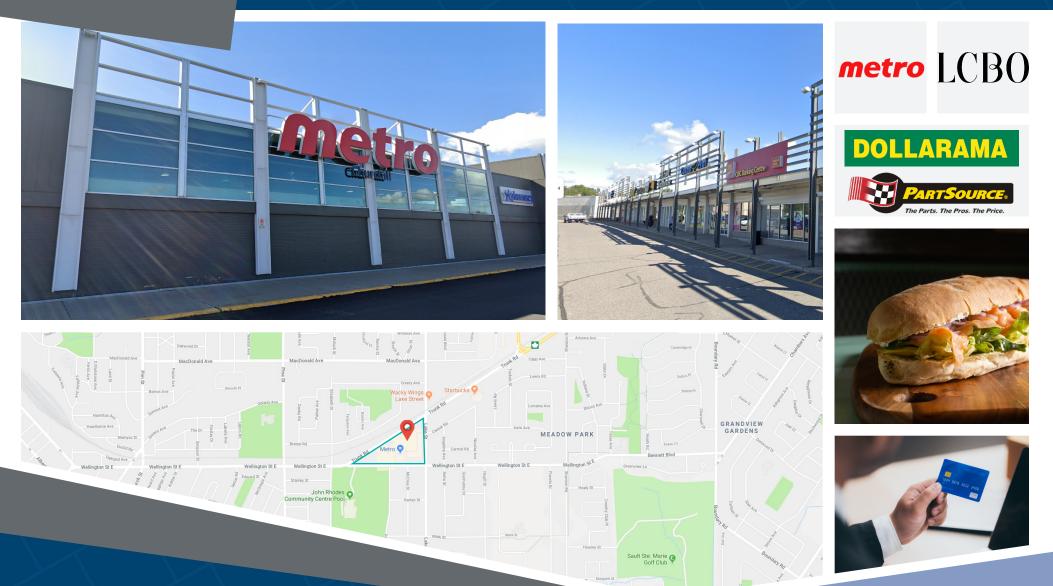

## **150 Churchill Blvd** Sault Ste Marie, ON

Located at the intersection of Highway 17B & Churchill Boulevard in Sault Ste. Marie, this grocery anchored centre offers 31 units totaling 145,422 sf featuring retailers such as Metro, Dollarama, PartSource, and The Beer Store.

**Closest Major Intersection:** Churchill Blvd & Wellington St E

GLA: 145,422 sf