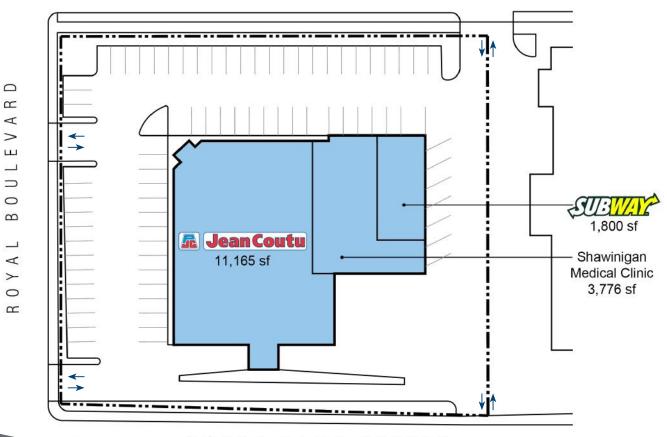

## **2722 Royal Boulevard Shawinigan, QC**

Legend

Occupied

ST SACREMENT BOULEVARD

NOTRE DAME STREET

For leasing inquiries please contact Skyline at 1-800-451-5229 https://www.skylineretailreit.ca/

## **2722 Royal Boulevard** Shawinigan, QC

2722 Royal Boulevard is a building housing several retail spaces and is located at the intersections of St-Sacrement and Royal Boulevard in Shawinigan, Quebec. The building is built on a 1.53 acre site and has 79 parking spaces. The occupants include Jean Coutu and Subway.

#### **Closest Major Intersection:**

Saint-Sacrement Boulevard (Highway 153) & Royal Boulevard

**GLA:** 16,741 sf