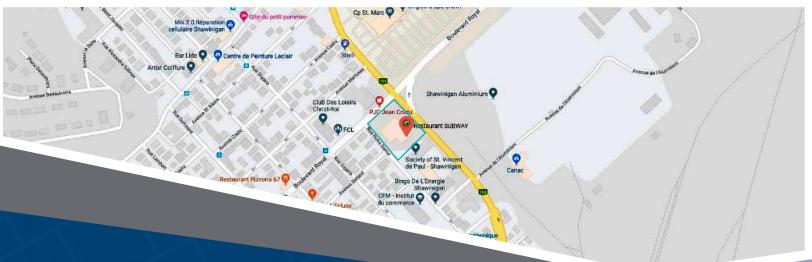

## **2722 Royal Boulevard** Shawinigan, QC

2722 Royal Boulevard is a building housing several retail spaces and is located at the intersections of St-Sacrement and Royal Boulevard in Shawinigan, Quebec. The building is built on a 1.53 acre site and has 79 parking spaces. The occupants include Jean Coutu and Subway.

#### **Closest Major Intersection:**

Saint-Sacrement Boulevard (Highway 153) & Royal Boulevard

**GLA:** 16,741 sf