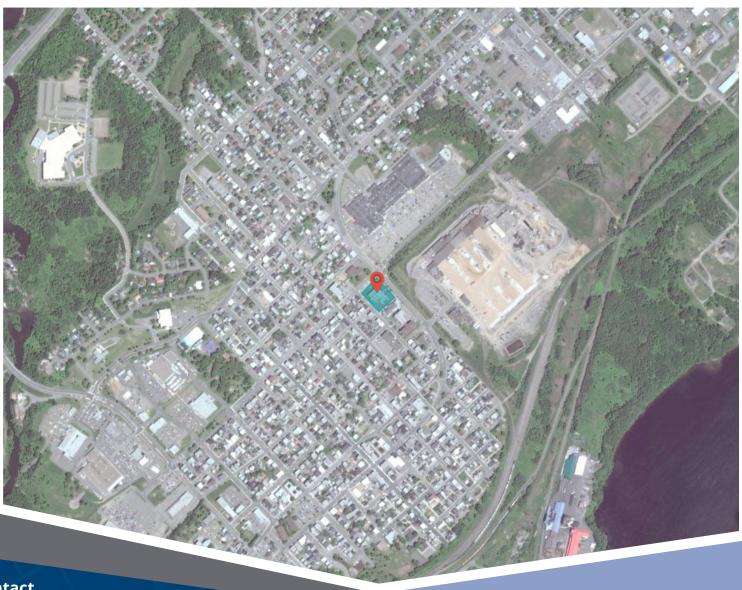

## **2722 Royal Boulevard** Shawinigan, QC

2722 Royal Boulevard is a building housing several retail spaces and is located at the intersections of St-Sacrement and Royal Boulevard in Shawinigan, Quebec. The building is built on a 1.53 acre site and has 79 parking spaces. The occupants include Jean Coutu and Subway.

### **HIGHLIGHTS**

- · Professionally managed commercial building
- Located opposite the Plaza de la Mauricie
- Commercial signs on the front of the building and possibility for a posting on the pylon sign offering great visibility
- Many parking spaces available