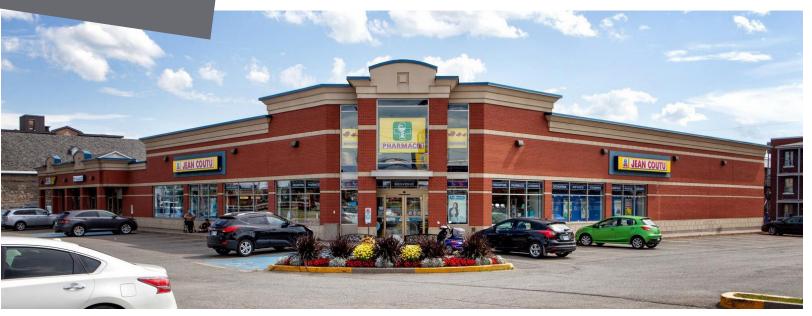

## **2722 Royal Boulevard** Shawinigan, QC

2722 Royal Boulevard is a building housing several retail spaces and is located at the intersections of St-Sacrement and Royal Boulevard in Shawinigan, Quebec. The building is built on a 1.53 acre site and has 79 parking spaces. The occupants include Jean Coutu and Subway.

#### **Closest Major Intersection:**

Saint-Sacrement Boulevard (Highway 153) & Royal Boulevard

**GLA:** 16,741 sf

### **HIGHLIGHTS**

- · Professionally managed commercial building
- Located opposite the Plaza de la Mauricie
- Commercial signs on the front of the building and possibility for a posting on the pylon sign offering great visibility
- Many parking spaces available