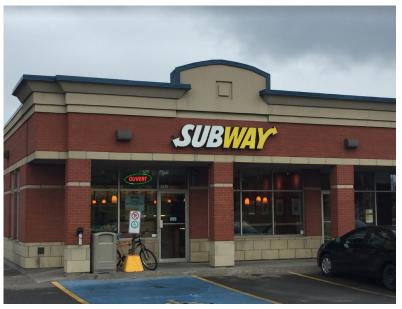

## **2722 Royal Boulevard Shawinigan, QC**

2722 Royal Boulevard is a building housing several retail spaces and is located at the intersections of St-Sacrement and Royal Boulevard in Shawinigan, Quebec. The building is built on a 1.53 acre site and has 79 parking spaces. The occupants include Jean Coutu and Subway.