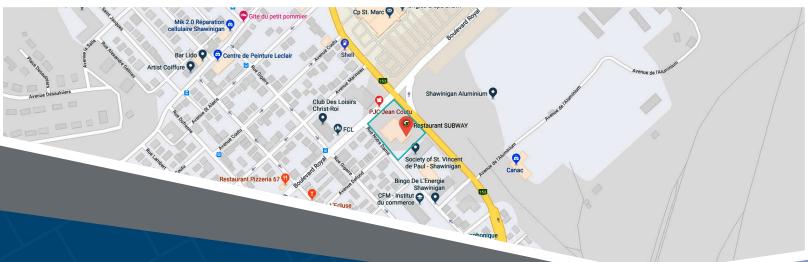

## **2722 Royal Boulevard Shawinigan, QC**

2722 Royal Boulevard is a building housing several retail spaces and is located at the intersections of St-Sacrement and Royal Boulevard in Shawinigan, Quebec. The building is built on a 1.53 acre site and has 79 parking spaces. The occupants include Jean Coutu and Subway.

### **Closest Major Intersection:**

Saint-Sacrement Boulevard (Highway 153) & Royal Boulevard

**GLA:** 16,741 sf