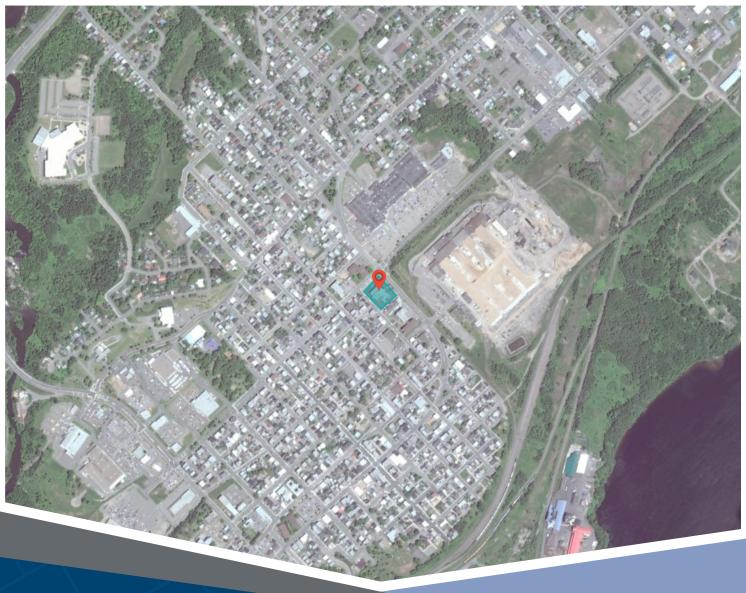

## **2722 Royal Boulevard Shawinigan, QC**

2722 Royal Boulevard is a building housing several retail spaces and is located at the intersections of St-Sacrement and Royal Boulevard in Shawinigan, Quebec. The building is built on a 1.53 acre site and has 79 parking spaces. The occupants include Jean Coutu and Subway.

## **HIGHLIGHTS**

- Professionally managed commercial building
- Located opposite the Plaza de la Mauricie
- Commercial signs on the front of the building and possibility for a posting on the pylon sign offering great visibility
- Many parking spaces available