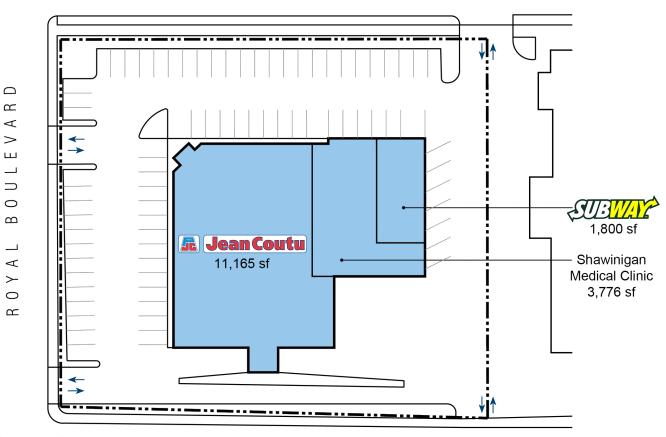

## **2722 Royal Boulevard Shawinigan, QC**

2722 Royal Boulevard is a building housing several retail spaces and is located at the intersections of St-Sacrement and Royal Boulevard in Shawinigan, Quebec. The building is built on a 1.53 acre site and has 79 parking spaces. The occupants include Jean Coutu and Subway.

### **Closest Major Intersection:**

Saint-Sacrement Boulevard (Highway 153) & Royal Boulevard

**GLA:** 16,741 sf

## **HIGHLIGHTS**

- Professionally managed commercial building
- Located opposite the Plaza de la Mauricie
- Commercial signs on the front of the building and possibility for a posting on the pylon sign offering great visibility
- Many parking spaces available