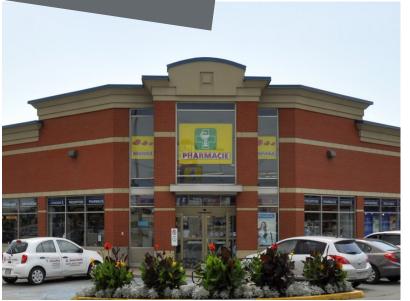

## **2722 Royal Boulevard Shawinigan, QC**

2722 Royal Boulevard is a building housing several retail spaces and is located at the intersections of St-Sacrement and Royal Boulevard in Shawinigan, Quebec. The building is built on a 1.53 acre site and has 79 parking spaces. The occupants include Jean Coutu and Subway.

### **Closest Major Intersection:**

Saint-Sacrement Boulevard (Highway 153) & Royal Boulevard

**GLA:** 16,741 sf