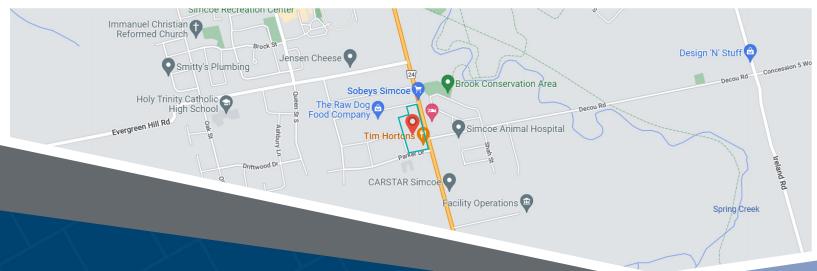

#### **Closest Major Intersection:**

Norfolk Street S & Decou Road

**GLA:** 92,230 sf