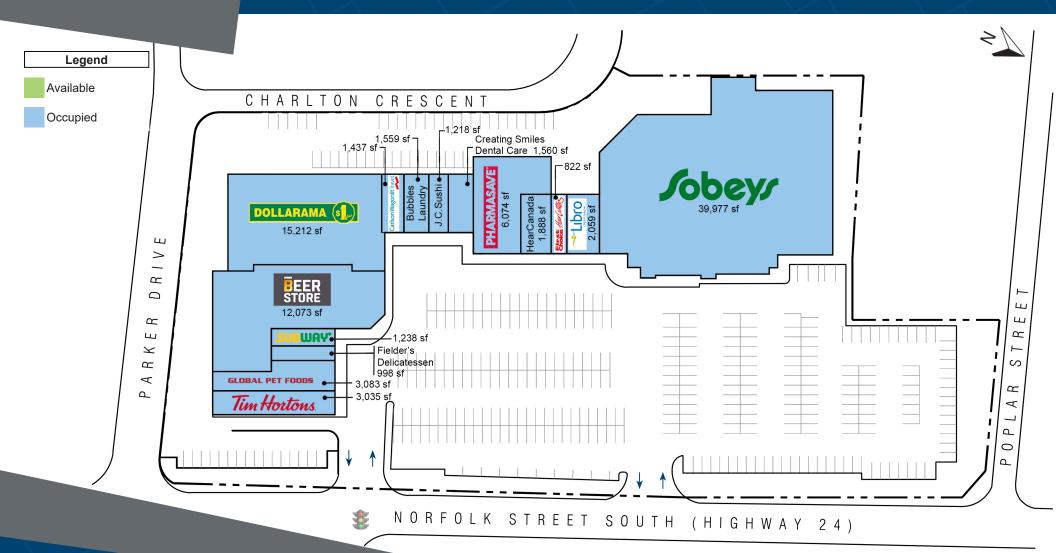

# 470-484 Norfolk Street South Simcoe, ON

A multi-tenant retail plaza located at 470-484 Norfolk Street South in the community of Simcoe, ON. The plaza is comprised of one building with a total of 92,230 square feet of retail space and is anchored by grocery tenant Sobeys.

#### **Closest Major Intersection:**

Norfolk Street S & Decou Road

**GLA:** 92,230 sf

#### **HIGHLIGHTS**

- Professionally managed property
- Ample surface parking for staff and customers
- Good flow of customer traffic
- High visibility from Norfolk St S
- Exterior and pylon signage opportunities