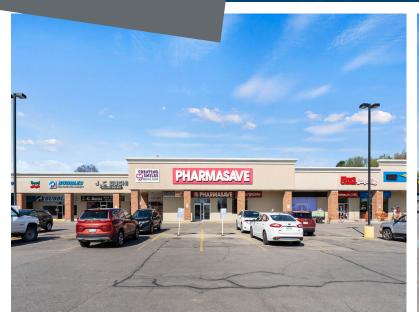

# 470-484 Norfolk Street South Simcoe, ON

A multi-tenant retail plaza located at 470-484 Norfolk Street South in the community of Simcoe, ON. The plaza is comprised of one building with a total of 92,230 square feet of retail space and is anchored by grocery tenant Sobeys.

#### **Closest Major Intersection:**

Norfolk Street S & Decou Road

**GLA:** 92,230 sf

#### **HIGHLIGHTS**

- Professionally managed property
- Ample surface parking for staff and customers
- Good flow of customer traffic
- High visibility from Norfolk St S
- Exterior and pylon signage opportunities