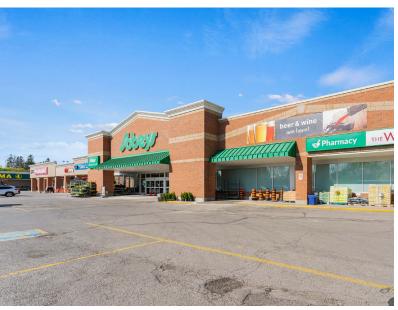

# 470-484 Norfolk Street South Simcoe, ON

A multi-tenant retail plaza located at 470-484 Norfolk Street South in the community of Simcoe, ON. The plaza is comprised of one building with a total of 92,230 square feet of retail space and is anchored by grocery tenant Sobeys.

#### **HIGHLIGHTS**

- Professionally managed property
- Ample surface parking for staff and customers
- Good flow of customer traffic
- High visibility from Norfolk St S
- Exterior and pylon signage opportunities