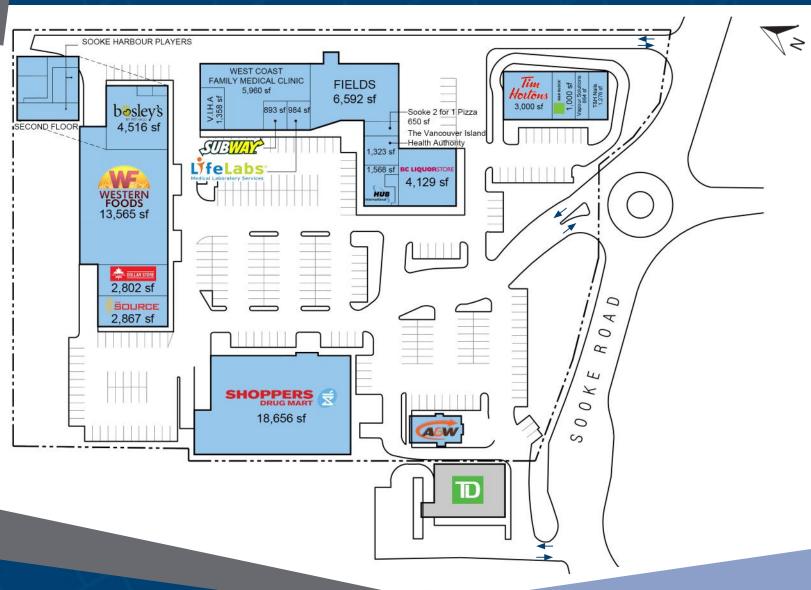

### 6660 Sooke Road Sooke, BC

Located on the Southern Coast of Vancouver Island, the Evergreen Shopping Centre is the heart of Sooke's shopping district. Anchored by Western Foods, this multi-tenant plaza is comprised of a variety of nationally-branded tenants including the Source, Shoppers Drug Mart, the BC Liquor Store, LifeLabs, Bosley's by Pet Valu, H&R Block, and A&W. Servicing over 13,000 local residents, this plaza is surrounded by residential neighbourhoods, and is located along British Columbia Hwy 14.

#### **Closest Major Intersection:**

Sooke Road & Otter Point Rd.

**GLA:** 67,703 sf

#### **HIGHLIGHTS**

- Professionally managed property
- Ample surface parking for
- Good flow of customer traffic
- Exterior and pylon signage opportunities

For leasing inquiries please contact Skyline at 1-800-451-5229 https://www.skylineretailreit.ca/