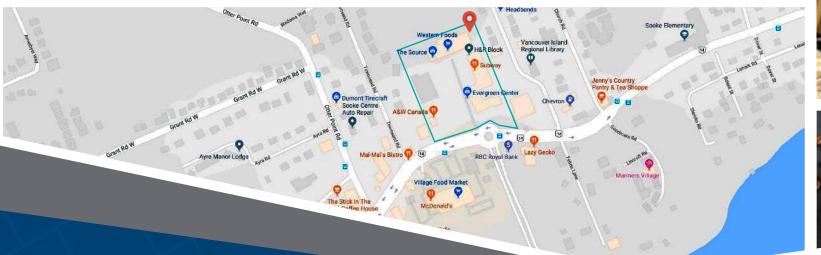

### 6660 Sooke Road Sooke, BC

Located on the Southern Coast of Vancouver Island, the Evergreen Shopping Centre is the heart of Sooke's shopping district. Anchored by Western Foods, this multi-tenant plaza is comprised of a variety of nationally-branded tenants including the Source, Shoppers Drug Mart, the BC Liquor Store, LifeLabs, Bosley's by Pet Valu, H&R Block, and A&W. Servicing over 13,000 local residents, this plaza is surrounded by residential neighbourhoods, and is located along British Columbia Hwy 14.

#### **Closest Major Intersection:**

Sooke Road & Otter Point Rd.

**GLA:** 67,703 sf