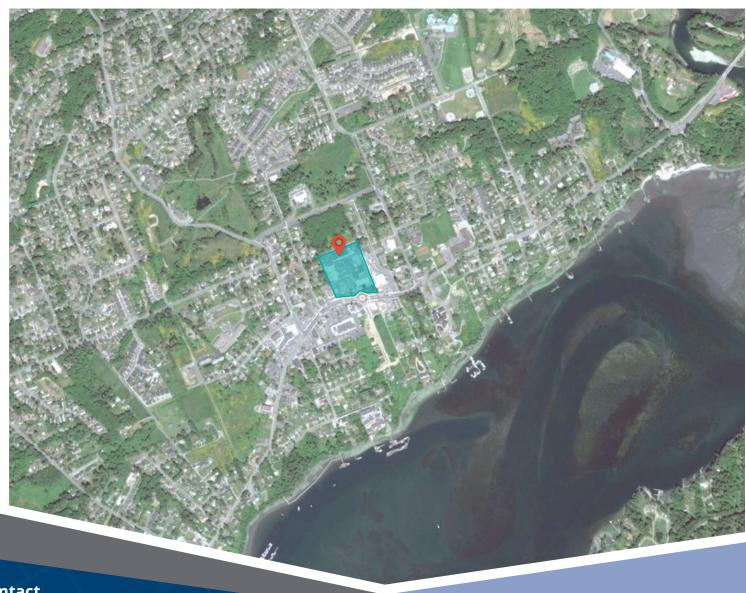

### 6660 Sooke Road Sooke, BC

Located on the Southern Coast of Vancouver Island, the Evergreen Shopping Centre is the heart of Sooke's shopping district. Anchored by Western Foods, this multi-tenant plaza is comprised of a variety of nationally-branded tenants including the Source, Shoppers Drug Mart, the BC Liquor Store, LifeLabs, Bosley's by Pet Valu, H&R Block, and A&W. Servicing over 13,000 local residents, this plaza is surrounded by residential neighbourhoods, and is located along British Columbia Hwy 14.

#### **Closest Major Intersection:**

Sooke Road & Otter Point Rd.

**GLA:** 67,703 sf