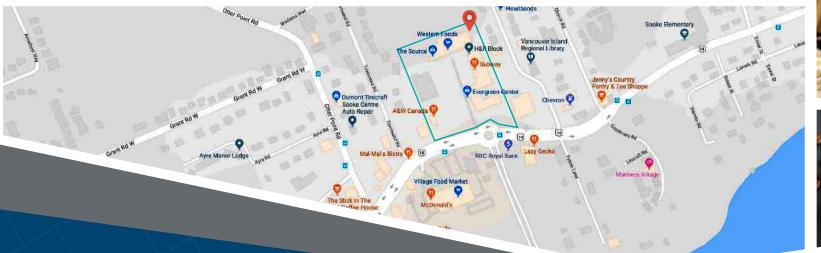

### 6660 Sooke Road Sooke, BC

Located on the Southern Coast of Vancouver Island, the Evergreen Shopping Centre is the heart of Sooke's shopping district. Anchored by Western Foods, this multi-tenant plaza is comprised of a variety of nationally-branded tenants including the Source, Shoppers Drug Mart, the BC Liquor Store, LifeLabs, Bosley's by Pet Valu, H&R Block, and A&W. Servicing over 13,000 local residents, this plaza is surrounded by residential neighbourhoods, and is located along British Columbia Hwy 14.

### **Closest Major Intersection:**

Sooke Road & Otter Point Rd.

**GLA:** 67,703 sf