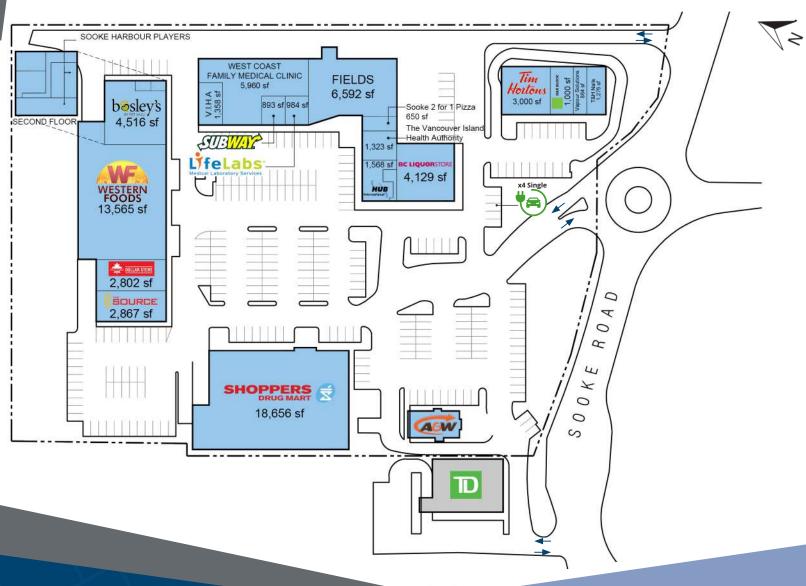

### 6660 Sooke Road Sooke, BC

Located on the Southern Coast of Vancouver Island, the Evergreen Shopping Centre is the heart of Sooke's shopping district. Anchored by Western Foods, this multi-tenant plaza is comprised of a variety of nationally-branded tenants including the Source, Shoppers Drug Mart, the BC Liquor Store, LifeLabs, Bosley's by Pet Valu, H&R Block, and A&W. Servicing over 13,000 local residents, this plaza is surrounded by residential neighbourhoods, and is located along British Columbia Hwy 14.

### **Closest Major Intersection:**

Sooke Road & Otter Point Rd.

**GLA:** 67,703 sf