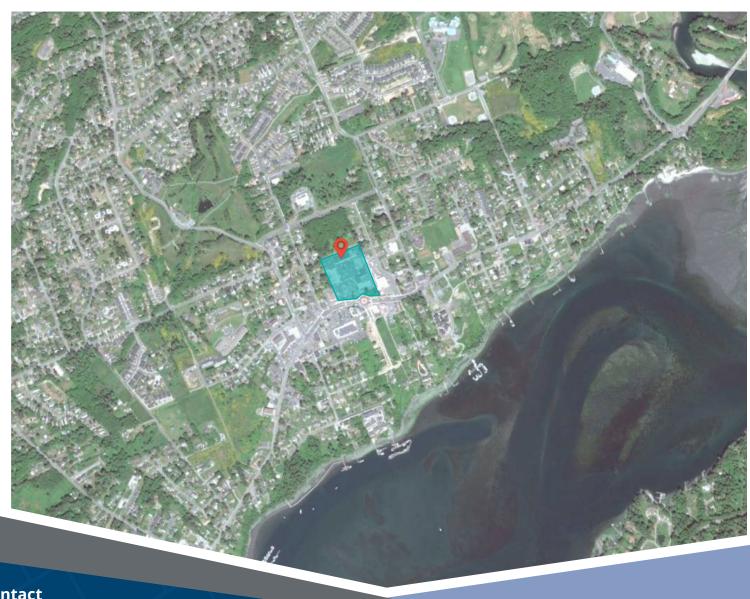

### 6660 Sooke Road Sooke, BC

Located on the Southern Coast of Vancouver Island, the Evergreen Shopping Centre is the heart of Sooke's shopping district. Anchored by Western Foods, this multi-tenant plaza is comprised of a variety of nationally-branded tenants including the Source, Shoppers Drug Mart, the BC Liquor Store, LifeLabs, Bosley's by Pet Valu, H&R Block, and A&W. Servicing over 13,000 local residents, this plaza is surrounded by residential neighbourhoods, and is located along British Columbia Hwy 14.

### **Closest Major Intersection:**

Sooke Road & Otter Point Rd.

**GLA:** 67,703 sf