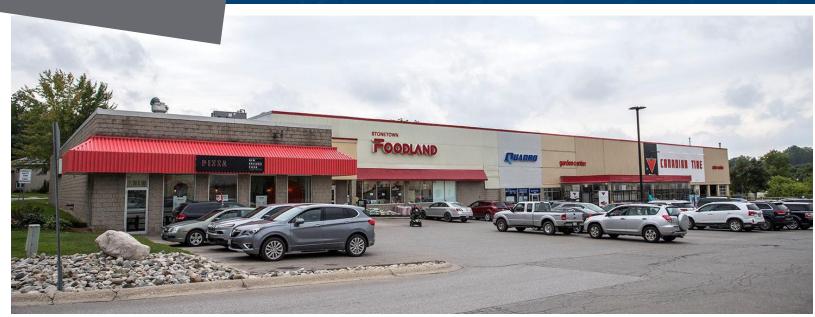

### **84 Wellington Street South** St. Marys, ON

Stonetown Mall is a multi-tenant retail plaza comprised of four tenants: Canadian Tire, Foodland, New Orleans Pizza and Quadro. Located on Wellington Street South, this high traffic retail plaza offers 34,877 square feet of retail space in the heart of St. Marys, Ontario. This site also offers great visibility and easy access for customers. Anchor tenants include Canadian Tire and Foodland. There is shared surface parking for 145 vehicles.