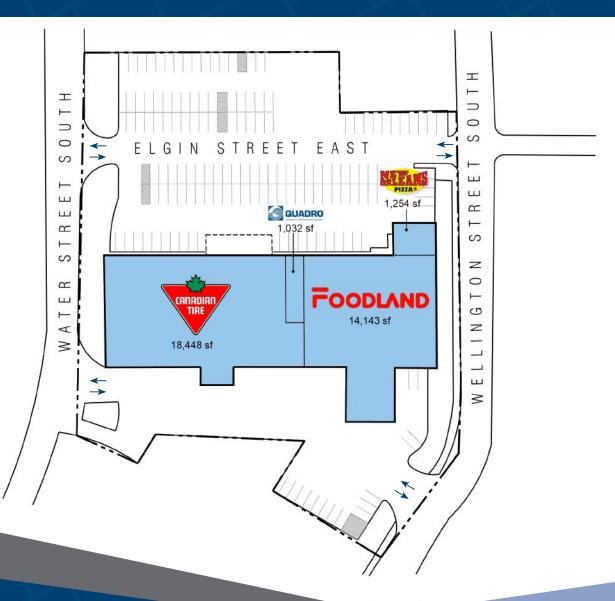

### **84 Wellington Street South** St. Marys, ON

Stonetown Mall is a multi-tenant retail plaza comprised of four tenants: Canadian Tire, Foodland, New Orleans Pizza and Quadro. Located on Wellington Street South, this high traffic retail plaza offers 34,877 square feet of retail space in the heart of St. Marys, Ontario. This site also offers great visibility and easy access for customers. Anchor tenants include Canadian Tire and Foodland. There is shared surface parking for 145 vehicles.

### **Closest Major Intersection:**

Wellington St S & Elgin St E

**GLA:** 34,877 sf