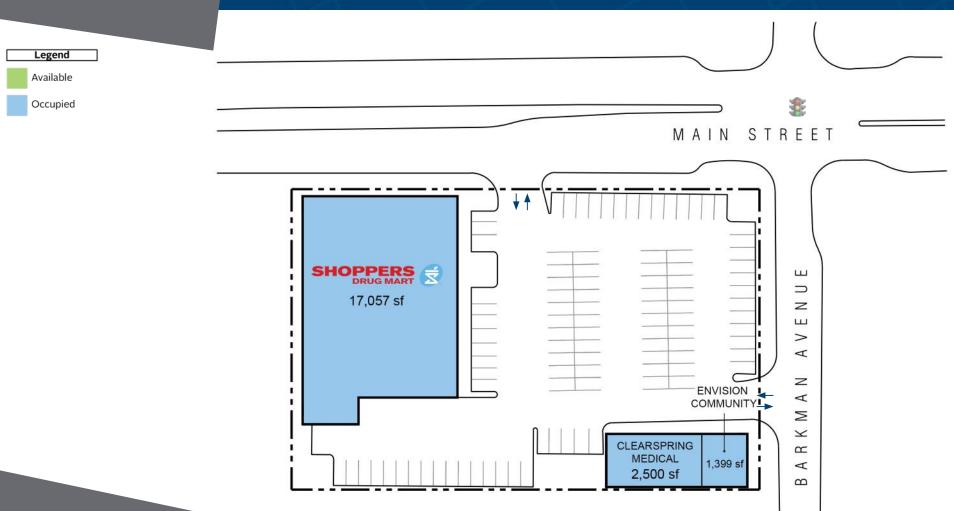

#### **Closest Major Intersection:**

Main Street & Barkman Avenue

GLA: 20,956 sf

#### **HIGHLIGHTS**

- Ample surface parking for staff and customers
- Good flow of customer traffic
- High visibility from Main Street

For leasing inquiries please contact Skyline at 1-800-451-5229 https://www.skylineretailreit.ca/