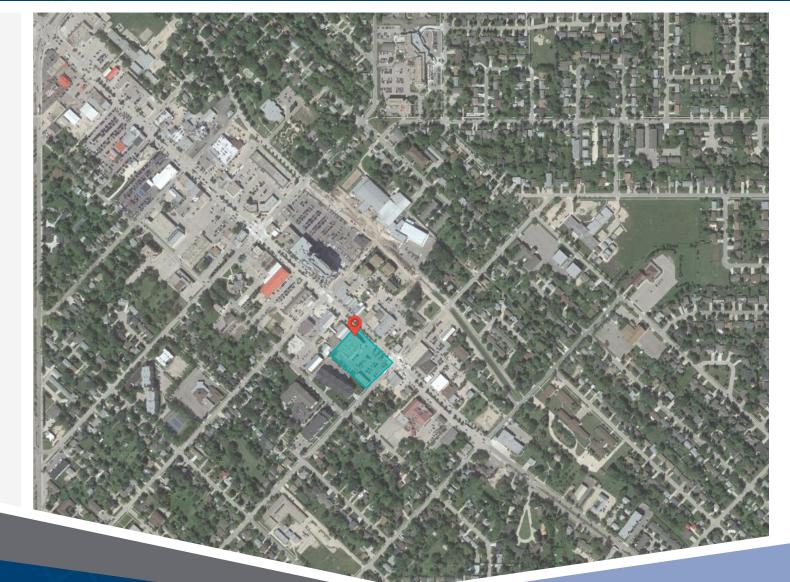

# 382 & 390 Main Street Steinbach, MB

390 Main Street is located in the core of Steinbach, along the retail stretch of Main Street. Surrounded by residential neighbourhoods, this busy retail site is minutes from the Bethesda Regional Health Centre. Servicing 16,000 residents, this site is the only Shoppers Drug Mart in Steinbach, and is surrounded by nationally-branded retailers.

#### **Closest Major Intersection:**

Main Street & Barkman Avenue

GLA: 20,956 sf