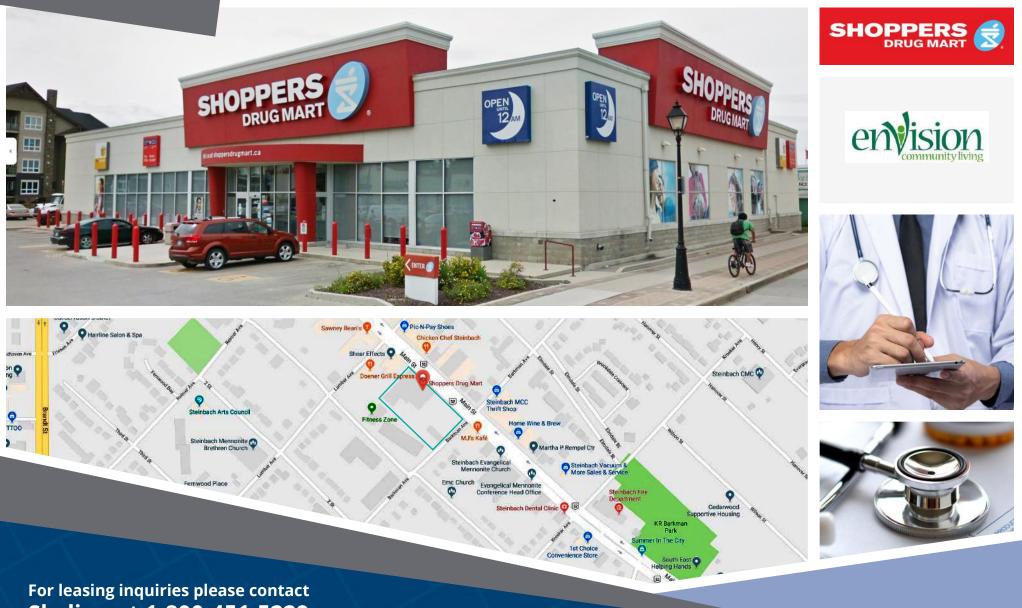

# 382 & 390 Main Street Steinbach, MB

390 Main Street is located in the core of Steinbach, along the retail stretch of Main Street. Surrounded by residential neighbourhoods, this busy retail site is minutes from the Bethesda Regional Health Centre. Servicing 16,000 residents, this site is the only Shoppers Drug Mart in Steinbach, and is surrounded by nationally-branded retailers.

#### **Closest Major Intersection:**

Main Street & Barkman Avenue

GLA: 20,956 sf

#### **HIGHLIGHTS**

- Ample surface parking for staff and customers
- Good flow of customer traffic
- High visibility from Main Street

For leasing inquiries please contact Skyline at 1-800-451-5229 https://www.skylineretailreit.ca/