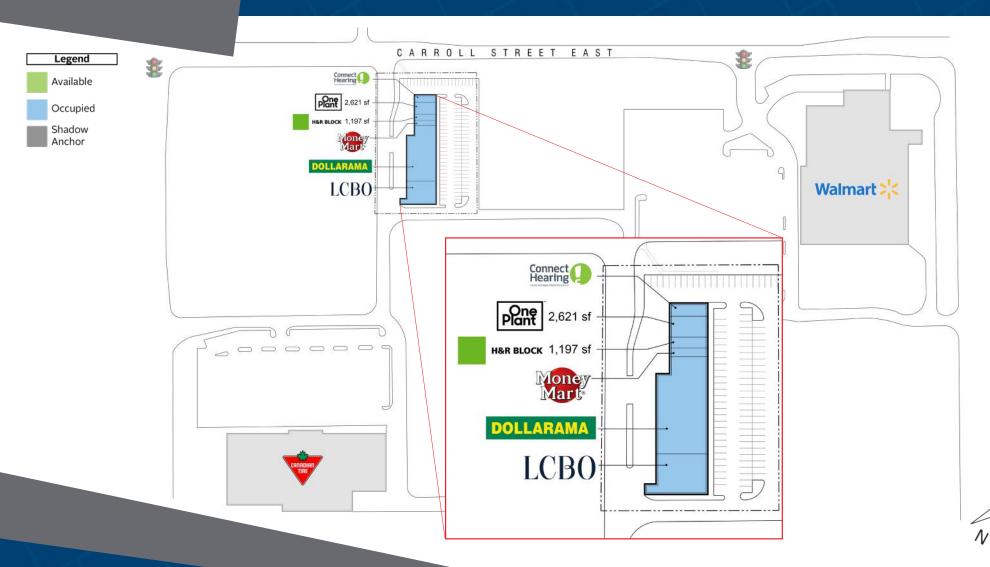

## **Closest Major Intersection:**

Carroll St E & Adelaide Rd.

**GLA:** 19,743 sf

## **HIGHLIGHTS**

- · Professionally Managed
- · Ample surface parking
- · Shadow anchored by Wal-Mart and Canadian Tire
- Located near commercial amenities and surrounded by single family and medium density residential neighbourhoods