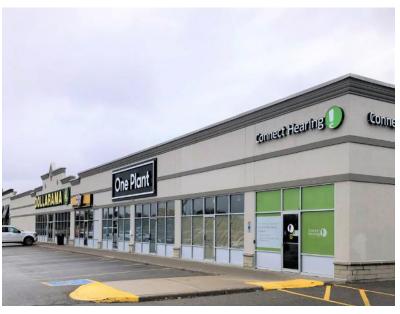

## **HIGHLIGHTS**

- · Professionally Managed
- · Ample surface parking
- · Shadow anchored by Wal-Mart and Canadian Tire
- Located near commercial amenities and surrounded by single family and medium density residential neighbourhoods