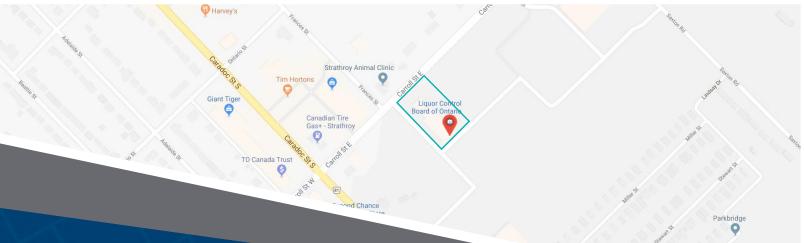

## 70 Carroll St E Strathroy, ON

This high traffic property is located midblock along the South side of Carroll Street E. The property is shadow anchored by Walmart to the East and a Canadian Tire to the South. Carroll Street E is the Southern boundary for the Strathroy Urban Area and offers urban conveniences, while maintaining the flavour and charm of small-town life.

## **Closest Major Intersection:**

Carroll St E & Adelaide Rd.

**GLA:** 19,743 sf