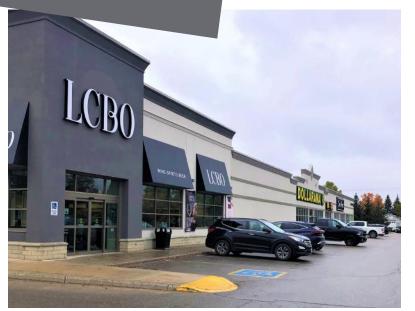

## 70 Carroll St E Strathroy, ON

This high traffic property is located midblock along the South side of Carroll Street E. The property is shadow anchored by Walmart to the East and a Canadian Tire to the South. Carroll Street E is the Southern boundary for the Strathroy Urban Area and offers urban conveniences, while maintaining the flavour and charm of small-town life.

## **HIGHLIGHTS**

- · Professionally Managed
- · Ample surface parking
- · Shadow anchored by Wal-Mart and Canadian Tire
- Located near commercial amenities and surrounded by single family and medium density residential neighbourhoods