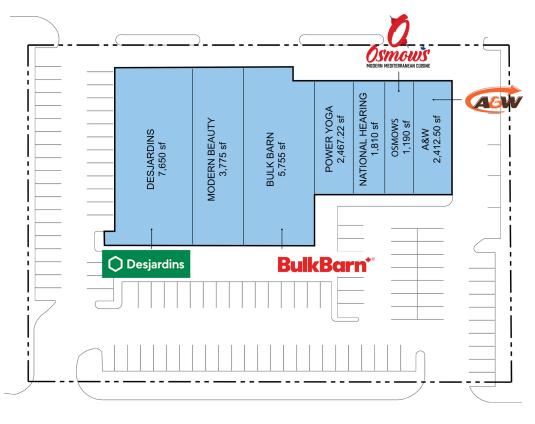

## 1380 Lasalle Blvd Sudbury, ON

1380 Lasalle Boulevard is a multitenant retail plaza located near the corner of Lasalle Boulevard and Barry Downe Road. This one-story, steelframed, concrete with brick veneer building has 25,060 sq. ft. of GLA. The property sits on 1.82 acres of highly visible land, and has 125 shared surface parking spots.

#### **Closest Major Intersection:**

Barry Downe Rd & Lasalle Blvd

**GLA:** 25,060 sf

### **HIGHLIGHTS**

- Professionally managed property
- Located on a high traffic street surrounded by big brand retailers and restaurant chains
- Front building sign and pylon sign opportunities (facing Lasalle Blvd)
- Large parking lot with ample free customer and employee parking
- Great tenant mix (Desjardins, Bulk Barn, A&W).