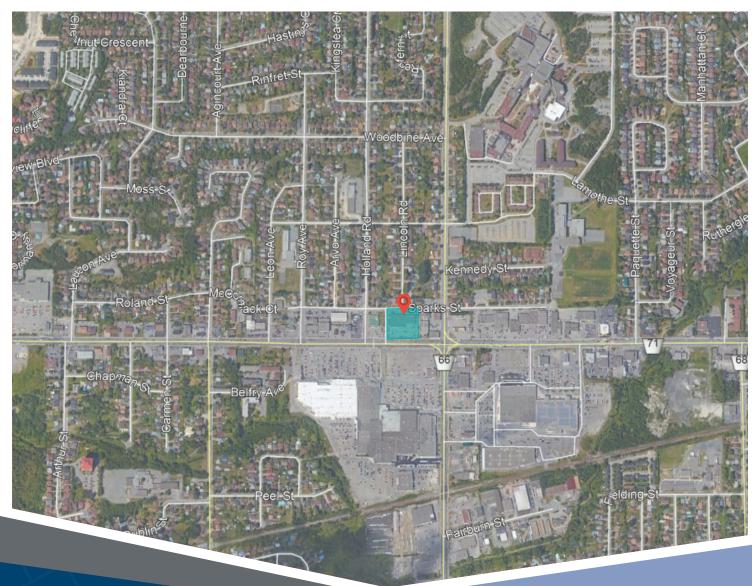

## 1380 Lasalle Blvd Sudbury, ON

1380 Lasalle Boulevard is a multitenant retail plaza located near the corner of Lasalle Boulevard and Barry Downe Road. This one-story, steelframed, concrete with brick veneer building has 25,060 sq. ft. of GLA. The property sits on 1.82 acres of highly visible land, and has 125 shared surface parking spots.

#### **Closest Major Intersection:**

Barry Downe Rd & Lasalle Blvd

**GLA:** 25,060 sf