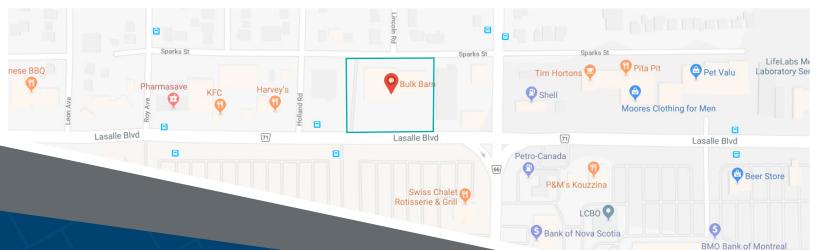

### S P A R K S S T

LASALLE BLVD

#### **Closest Major Intersection:**

Barry Downe Rd & Lasalle Blvd

**GLA:** 25,060 sf