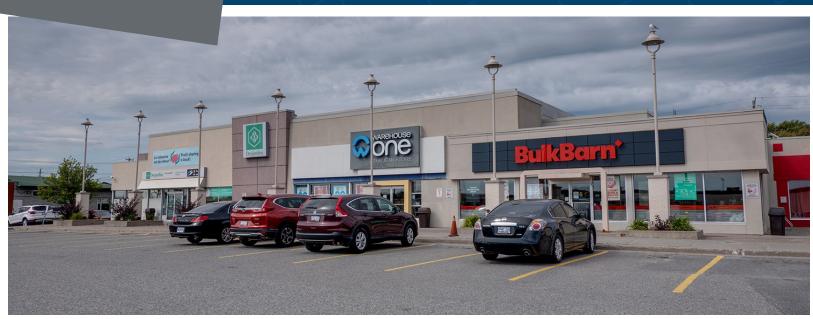

## 1380 Lasalle Blvd Sudbury, ON

1380 Lasalle Boulevard is a multitenant retail plaza located near the corner of Lasalle Boulevard and Barry Downe Road. This one-story, steelframed, concrete with brick veneer building has 25,060 sq. ft. of GLA. The property sits on 1.82 acres of highly visible land, and has 125 shared surface parking spots.

### **HIGHLIGHTS**

- Professionally managed property
- Located on a high traffic street surrounded by big brand retailers and restaurant chains
- Front building sign and pylon sign opportunities (facing Lasalle Blvd)
- Large parking lot with ample free customer and employee parking
- Great tenant mix (Desjardins, Bulk Barn, A&W).