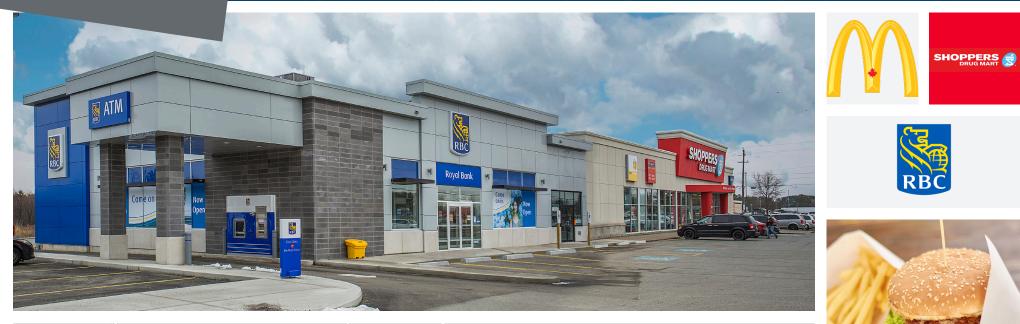

## 5118 Old Highway 69 N Sudbury, ON

Just North of Sudbury, this property is located in the heart of the shopping district of Hanmer. Offering easy access off of Old Highway 69, this highly visible site also offers ample parking, and is shared by two nationally branded retailers that draw a heavy amount of traffic into the site. This property is surrounded by several residential neighbourhoods and other nationally branded retailers.

### HIGHLIGHTS

- Professionally managed property
- Large, dedicated parking lot with ample parking
- Forward facing signage facing Old Hwy 69
- Across from the Hanmer Valley Shopping Centre
- Across the street from the Independent Grocer