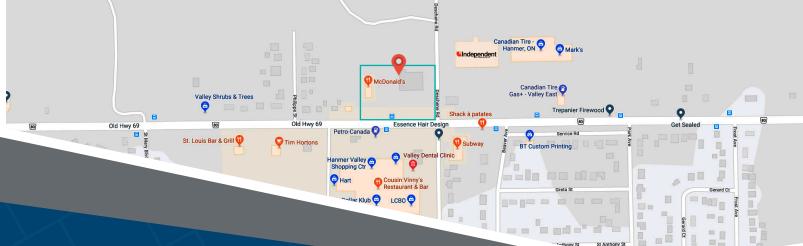

# 5118 Old Highway 69 N Sudbury, ON







For leasing inquiries please contact Skyline at 1-800-451-5229 https://www.skylineretailreit.ca/

## 5118 Old Highway 69 N Sudbury, ON



Legend

Occupied



For leasing inquiries please contact Skyline at 1-800-451-5229 https://www.skylineretailreit.ca/



## 5118 Old Highway 69 N Sudbury, ON

Just North of Sudbury, this property is located in the heart of the shopping district of Hanmer. Offering easy access off of Old Highway 69, this highly visible site also offers ample parking, and is shared by two nationally branded retailers that draw a heavy amount of traffic into the site. This property is surrounded by several residential neighbourhoods and other nationally branded retailers.

#### **Closest Major Intersection:**

Old Highway 69 North & Elmview Dr.

#### GLA: 27,433 sf

### HI