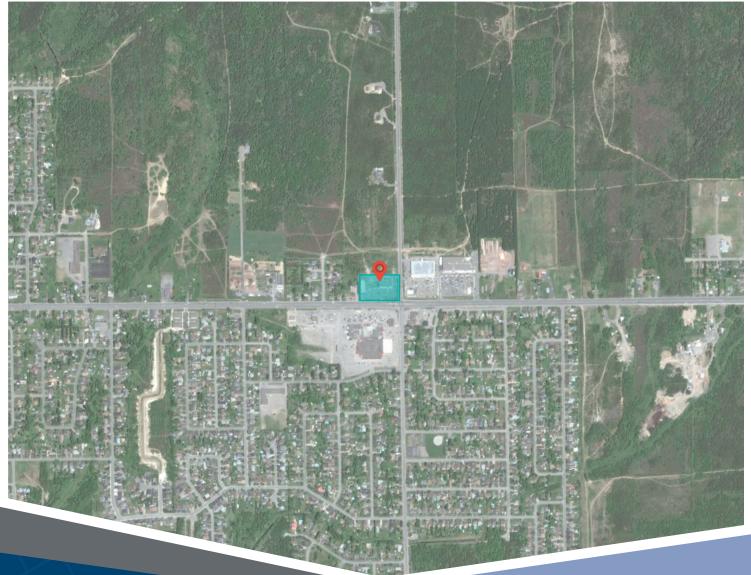

## 5118 Old Highway 69 N Sudbury, ON

Just North of Sudbury, this property is located in the heart of the shopping district of Hanmer. Offering easy access off of Old Highway 69, this highly visible site also offers ample parking, and is shared by two nationally branded retailers that draw a heavy amount of traffic into the site. This property is surrounded by several residential neighbourhoods and other nationally branded retailers.