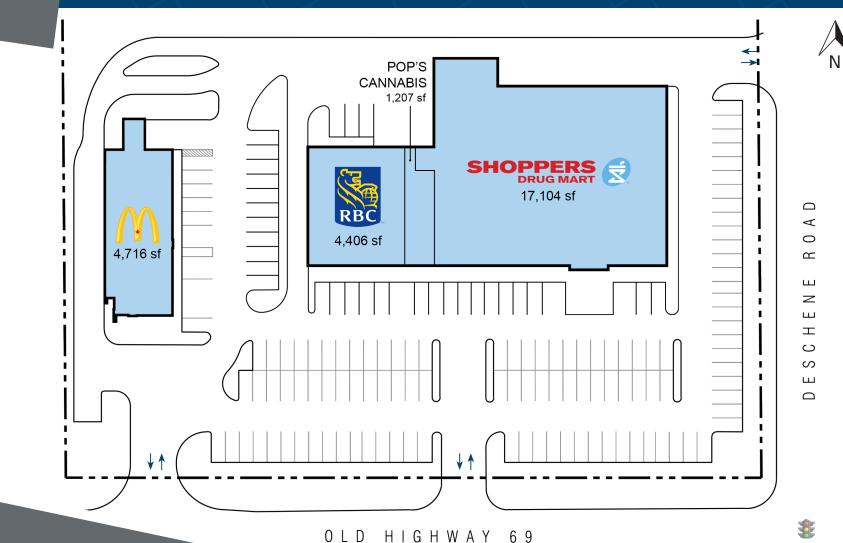

## 5118 Old Highway 69 N Sudbury, ON

Legend

Occupied

For leasing inquiries please contact Skyline at 1-800-451-5229 https://www.skylineretailreit.ca/

#### GLA: 27,433 sf