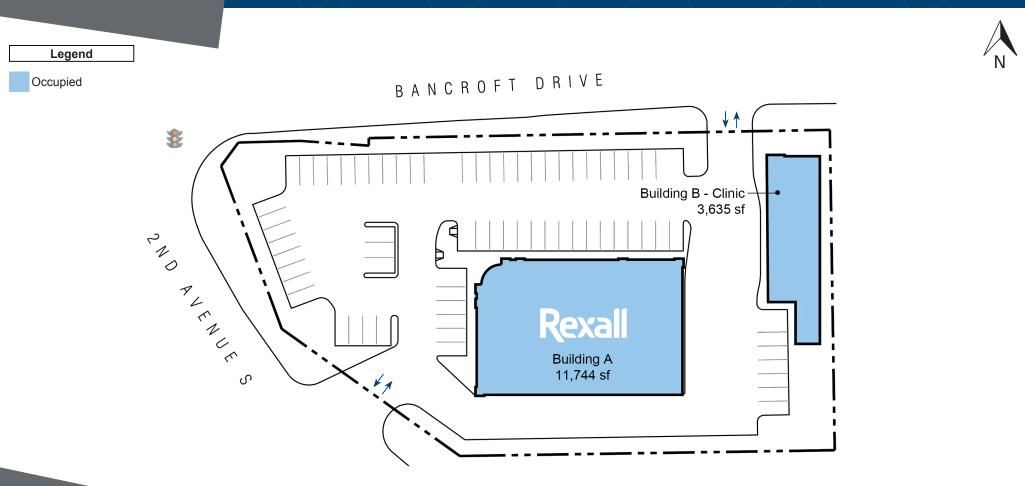

## **1975 Bancroft Drive** Sudbury, ON

1975 Bancroft Drive is a stand-alone, single-tenant location on Bancroft Drive in Sudbury. This space is comprised of 15,379 square feet of gross leasing area and the parking lot supports 72 dedicated spaces for the buildings. This location is currently occupied by Rexall.

**Closest Major Intersection:** Bancroft Dr & 2nd Ave N

**GLA:** 15,379 sf