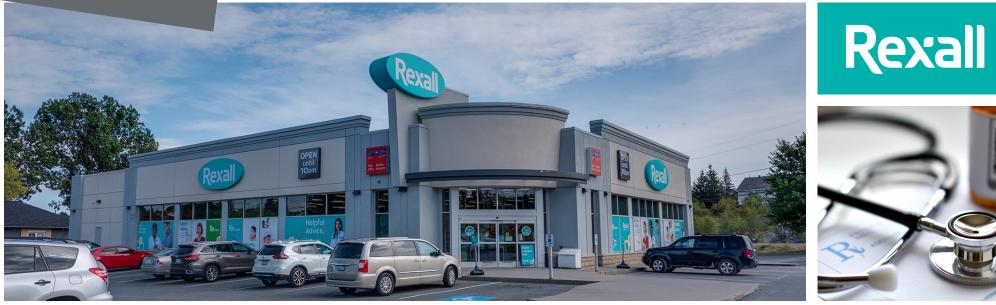

## **1975 Bancroft Drive** Sudbury, ON

1975 Bancroft Drive is a stand-alone, single-tenant location on Bancroft Drive in Sudbury. This space is comprised of 15,379 square feet of gross leasing area and the parking lot supports 72 dedicated spaces for the buildings. This location is currently occupied by Rexall.

**Closest Major Intersection:** Bancroft Dr & 2nd Ave N

**GLA:** 15,379 sf