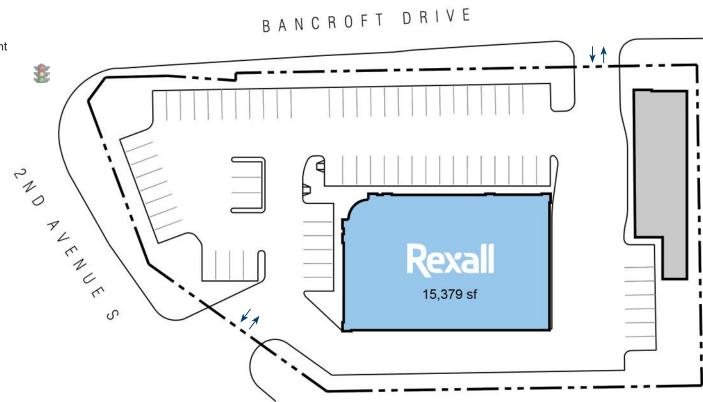

### **1975 Bancroft Drive** Sudbury, ON

1975 Bancroft Drive is a stand-alone, single-tenant location on Bancroft Drive in Sudbury. This space is comprised of 15,379 square feet of gross leasing area and the parking lot supports 72 dedicated spaces for the buildings. This location is currently occupied by Rexall.

#### **Closest Major Intersection:**

Bancroft Dr & 2nd Ave N

**GLA:** 15,379 sf