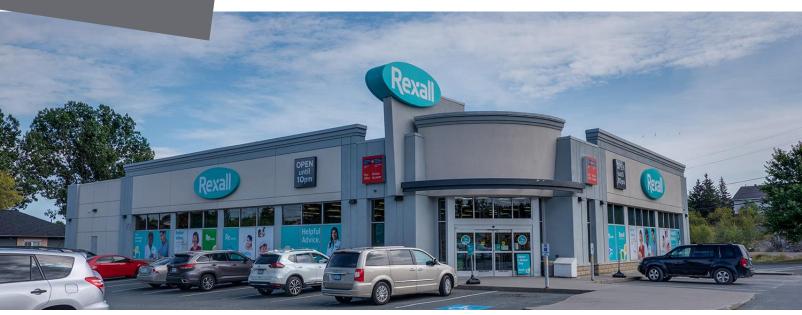

### **1975 Bancroft Drive** Sudbury, ON

1975 Bancroft Drive is a stand-alone, single-tenant location on Bancroft Drive in Sudbury. This space is comprised of 15,379 square feet of gross leasing area and the parking lot supports 72 dedicated spaces for the buildings. This location is currently occupied by Rexall.