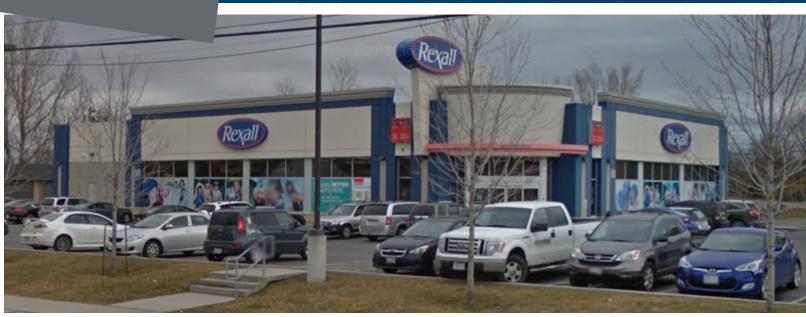

## 1975 Bancroft Drive Sudbury, ON

1975 Bancroft Drive is a stand-alone, single-tenant location on Bancroft Drive in Sudbury. This space is comprised of 15,379 square feet of gross leasing area and the parking lot supports 72 dedicated spaces for the buildings. This location is currently occupied by Rexall.