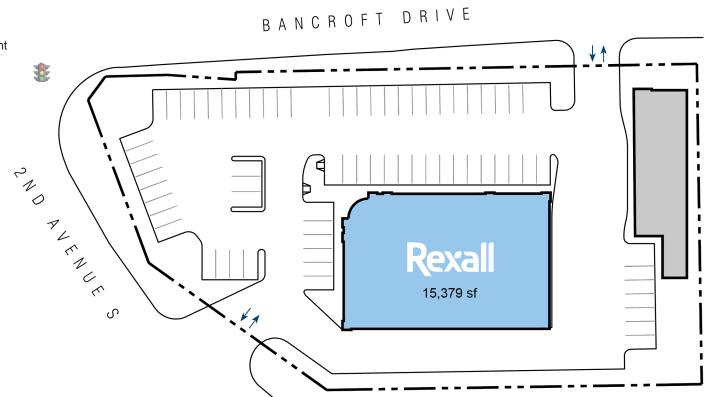

# 1975 Bancroft Drive Sudbury, ON

Legend

Occupied

Future Development

## 1975 Bancroft Drive Sudbury, ON

1975 Bancroft Drive is a stand-alone, single-tenant location on Bancroft Drive in Sudbury. This space is comprised of 15,379 square feet of gross leasing area and the parking lot supports 72 dedicated spaces for the buildings. This location is currently occupied by Rexall.

### **Closest Major Intersection:**

Bancroft Dr & 2nd Ave N

**GLA:** 15,379 sf