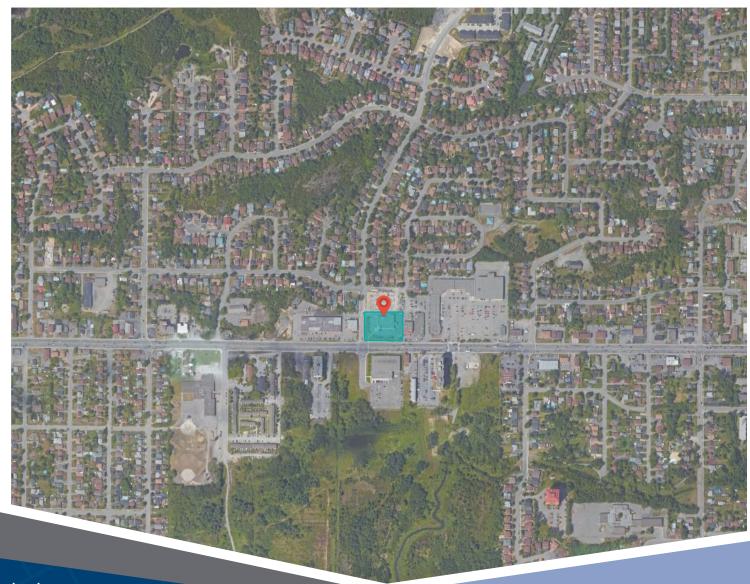

### 848 Lasalle Boulevard Sudbury, ON

848 Lasalle Boulevard is a standalone, single-tenant retail location on Lasalle Boulevard in Sudbury. This property is close to several mediumdensity residential areas. This space is comprised of 11,746 square feet of gross leasing area. The parking lot supports 53 dedicated spaces for the building. This location is currently occupied by Rexall.