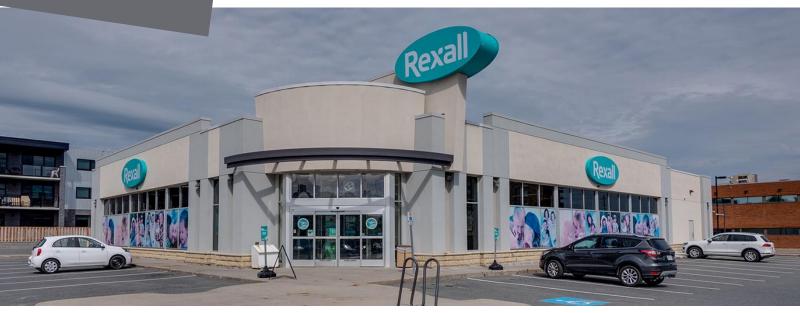

### 848 Lasalle Boulevard Sudbury, ON

848 Lasalle Boulevard is a standalone, single-tenant retail location on Lasalle Boulevard in Sudbury. This property is close to several mediumdensity residential areas. This space is comprised of 11,746 square feet of gross leasing area. The parking lot supports 53 dedicated spaces for the building. This location is currently occupied by Rexall.