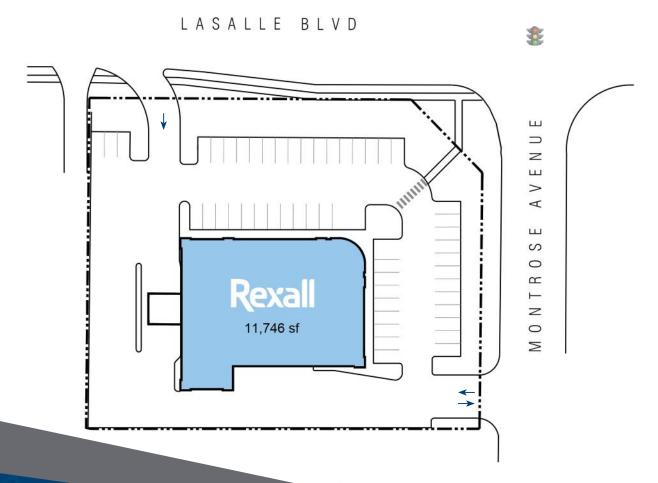

### 848 Lasalle Boulevard Sudbury, ON

848 Lasalle Boulevard is a standalone, single-tenant retail location on Lasalle Boulevard in Sudbury. This property is close to several mediumdensity residential areas. This space is comprised of 11,746 square feet of gross leasing area. The parking lot supports 53 dedicated spaces for the building. This location is currently occupied by Rexall.

### **Closest Major Intersection:**

Montrose Ave & Lasalle Blvd

**GLA:** 11,746 sf