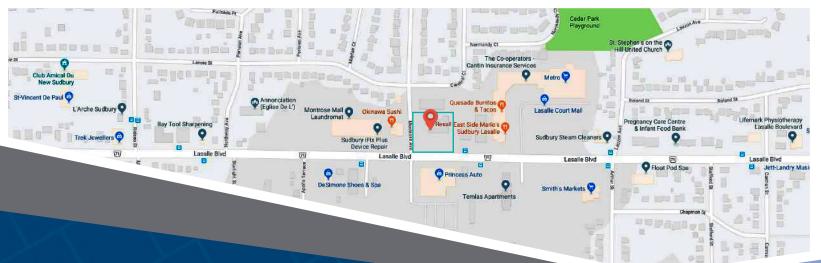

### **Closest Major Intersection:**

Montrose Ave & Lasalle Blvd

**GLA:** 11,746 sf