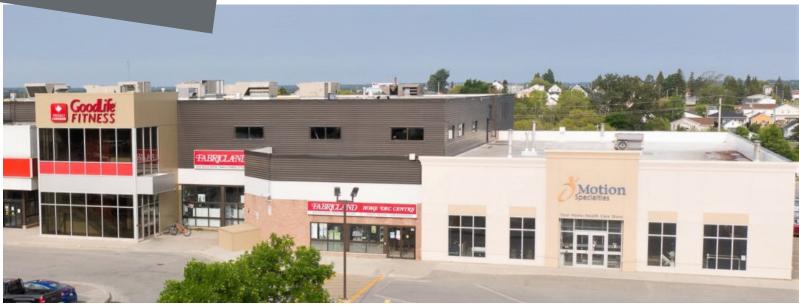

## 77 Waterloo Road Timmins, ON

77 Waterloo Rd. is a multi-tenant retail plaza that is shadow anchored by Metro. This busy retail plaza is centrally located in the heart of Timmins, near other nationally branded retailers, along a busy stretch of Hwy 101. This site offers ample parking, and services the over 40,000 residents of the surrounding neighbourhoods. Shared by GoodLife Fitness, PetSmart, Dollarama, Fabricland, and Motion, this site offers a variety of retailers which attract a very heavy flow of customer traffic.