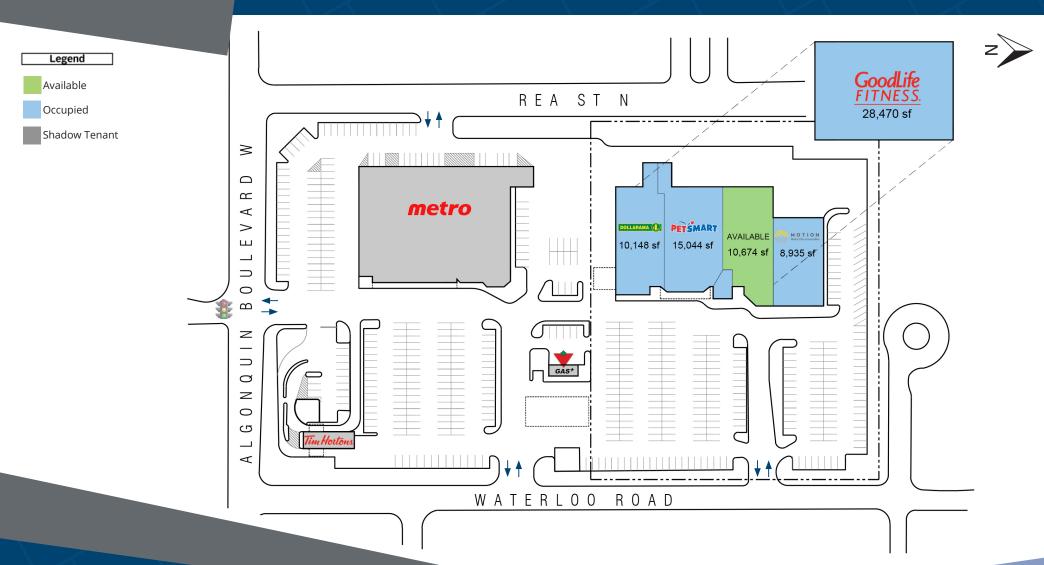

## 77 Waterloo Road Timmins, ON

77 Waterloo Rd. is a multi-tenant retail plaza that is shadow anchored by Metro. This busy retail plaza is centrally located in the heart of Timmins, near other nationally branded retailers, along a busy stretch of Hwy 101. This site offers ample parking, and services the over 40,000 residents of the surrounding neighbourhoods. Shared by GoodLife Fitness, PetSmart, Dollarama, Fabricland, and Motion, this site offers a variety of retailers which attract a very heavy flow of customer traffic.

#### **Closest Major Intersection:**

Waterloo Rd. & Algonquin Blvd. West

**GLA:** 74,079 sf