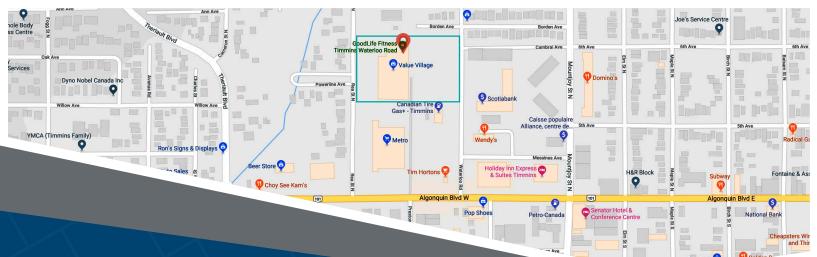

## 77 Waterloo Road Timmins, ON

77 Waterloo Rd. is a multi-tenant retail plaza that is shadow anchored by Metro. This busy retail plaza is centrally located in the heart of Timmins, near other nationally branded retailers, along a busy stretch of Hwy 101. This site offers ample parking, and services the over 40,000 residents of the surrounding neighbourhoods. Shared by GoodLife Fitness, PetSmart, Dollarama, Fabricland, and Motion, this site offers a variety of retailers which attract a very heavy flow of customer traffic.

#### **Closest Major Intersection:**

Waterloo Rd. & Algonquin Blvd. West

**GLA:** 74,079 sf