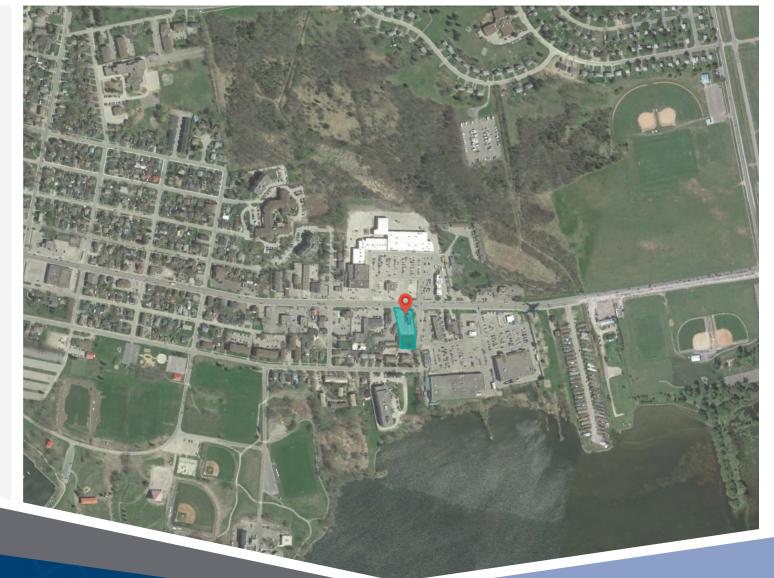

## 273-281 Dundas Street East **Trenton**, **ON**

273-281 Dundas Street East is a stand-alone retail pad occupied by A&W, located in the Southeast end of Trenton. On the corner of Dundas Street East & Bay Street, this site is located on a main artery with several fast food restaurants in the vicinity. The single-story property was developed circa 2005. It is comprised of 1,780 square feet of GLA.

**Closest Major Intersection:** Dundas St E & Bay St

GLA: 1,780 sf