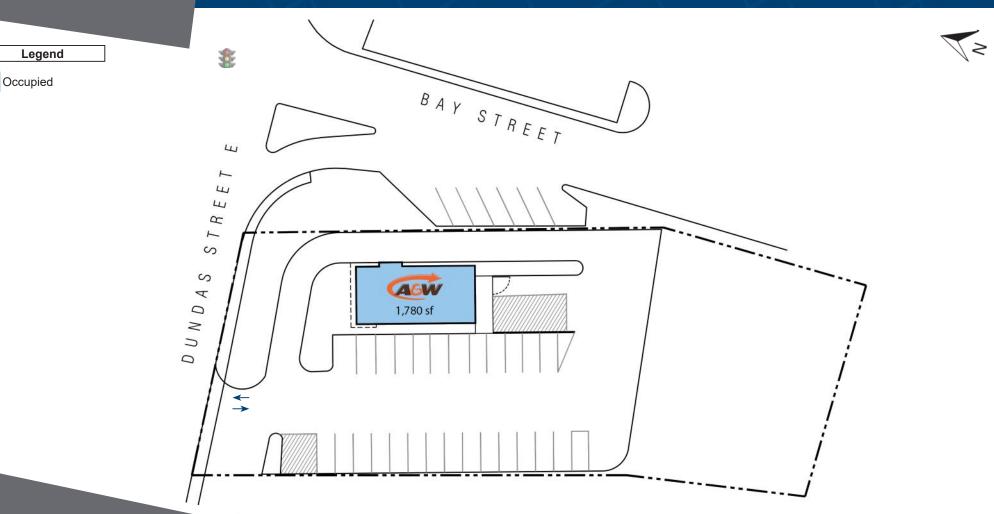

## 273-281 Dundas Street East **Trenton**, **ON**

273-281 Dundas Street East is a stand-alone retail pad occupied by A&W, located in the Southeast end of Trenton. On the corner of Dundas Street East & Bay Street, this site is located on a main artery with several fast food restaurants in the vicinity. The single-story property was developed circa 2005. It is comprised of 1,780 square feet of GLA.

**Closest Major Intersection:** Dundas St E & Bay St

GLA: 1,780 sf

## **HIGHLIGHTS**

- Professional, well-managed building
- Front building signage facing busy Dundas St E
- Ample free customer parking

For leasing inquiries please contact Skyline at 1-800-451-5229 https://www.skylineretailreit.ca/