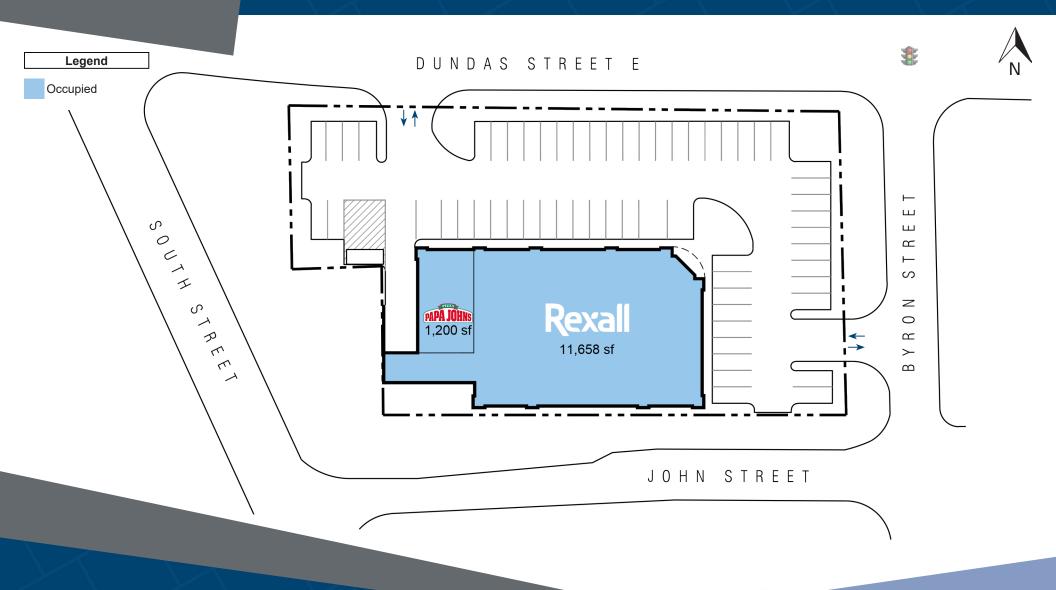

# **107 Dundas Street East** Trenton, ON















For leasing inquiries please contact Skyline at 1-800-451-5229 https://www.skylineretailreit.ca/



# **107 Dundas Street East** Trenton, ON



For leasing inquiries please contact Skyline at 1-800-451-5229 https://www.skylineretailreit.ca/



## 107 Dundas Street East Trenton, ON

107 Dundas Street East is a steel framed, concrete block retail location. With excellent exposure to local traffic and customer traffic brought in by anchor tenant Rexall, this is an excellent space for any business. The lot has 60 shared parking spaces and is surrounded by other retailers and residential neighbourhoods.

### **Closest Major Intersection:**

Dundas St E & South St

**GLA:** 12,858 sf

#### **HIGHLIGHTS**

- Professionally managed property
- Excellent front exposure on Dundas St E to local traffic
- Front and pylon signage opportunities
- Ample customer and employee parking
- Minutes from CFB Trenton



For leasing inquiries please con