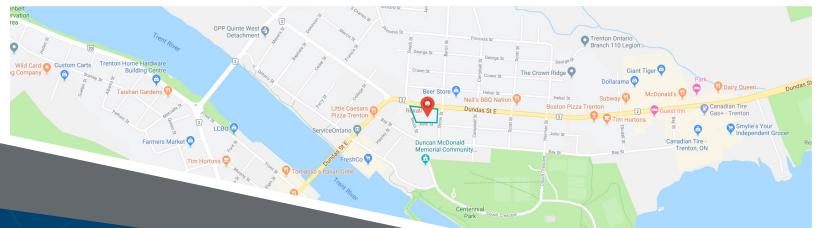

# **107 Dundas Street East** Trenton, ON















For leasing inquiries please contact Skyline at 1-800-451-5229 https://www.skylineretailreit.ca/



# **107 Dundas Street East** Trenton, ON



For leasing inquiries please contact Skyline at 1-800-451-5229 https://www.skylineretailreit.ca/



## 107 Dundas Street East Trenton, ON

107 Dundas Street East is a steel framed, concrete block retail location. With excellent exposure to local traffic and customer traffic brought in by anchor tenant Rexall, this is an excellent space for any business. The lot has 60 shared parking spaces and is surrounded by other retailers and residential neighbourhoods.

### **Closest Major Intersection:**

Dundas St E & South St

**GLA:** 12,858 sf

#### **HIGHLIGHTS**

- Professionally managed property
- Excellent front exposure on Dundas St E to local traf