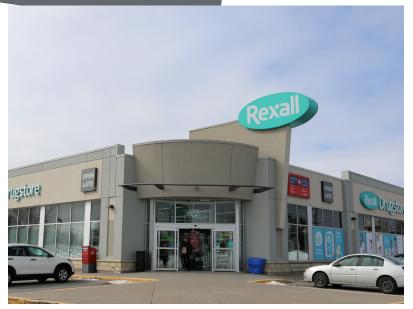

## 107 Dundas Street East Trenton, ON

107 Dundas Street East is a steel framed, concrete block retail location. With excellent exposure to local traffic and customer traffic brought in by anchor tenant Rexall, this is an excellent space for any business. The lot has 60 shared parking spaces and is surrounded by other retailers and residential neighbourhoods.

#### **HIGHLIGHTS**

- Professionally managed property
- Excellent front exposure on Dundas St E to local traffic
- Front and pylon signage opportunities
- Ample customer and employee parking
- Minutes from CFB Trenton