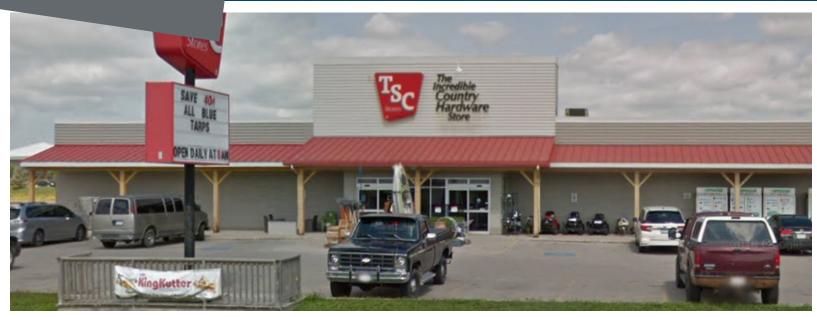

### 1600 Bruce Road 4 Walkerton, ON

This retail location sits at the intersection of Bruce Road 4 and County Road 19 in Walkerton, Ontario. Currently occupied by TSC. Surface parking is available for 60 vehicles.

#### **HIGHLIGHTS**

- Standalone building with great exposure to all traffic on Bruce Road 4
- Ample customer parking in front and side of building
- Outdoor storage in side and rear of building
- Loading dock door at side of building with overhanging enclosure