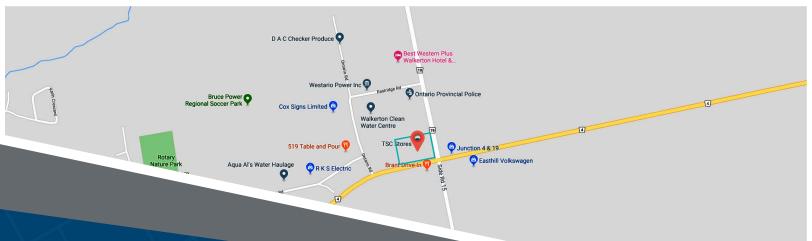

### 1600 Bruce Road 4 Walkerton, ON

This retail location sits at the intersection of Bruce Road 4 and County Road 19 in Walkerton, Ontario. Currently occupied by TSC. Surface parking is available for 60 vehicles.

#### **Closest Major Intersection:**

Bruce Road 4 & County Road 19

**GLA:** 19,016 sf