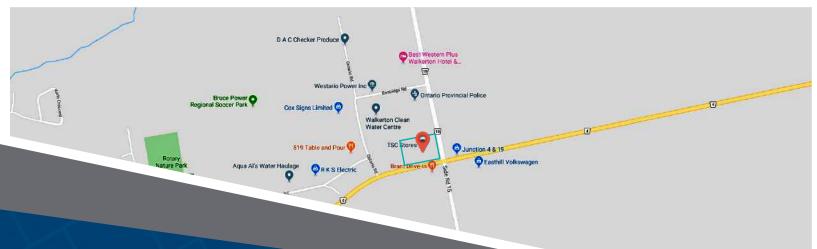

### 1600 Bruce Road 4 Walkerton, ON

This retail location sits at the intersection of Bruce Road 4 and County Road 19 in Walkerton, Ontario. Currently occupied by Peavey Mart. Surface parking is available for 60 vehicles.

#### **Closest Major Intersection:**

Bruce Road 4 & County Road 19

**GLA:** 19,016 sf