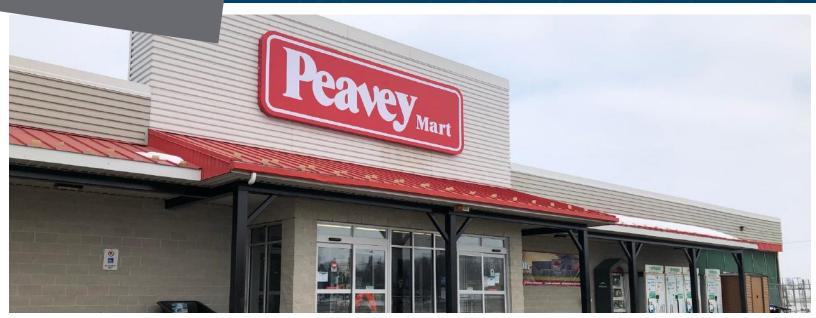

### 1600 Bruce Road 4 Walkerton, ON

This retail location sits at the intersection of Bruce Road 4 and County Road 19 in Walkerton, Ontario. Currently occupied by Peavey Mart. Surface parking is available for 60 vehicles.

#### **HIGHLIGHTS**

- Standalone building with great exposure to all traffic on Bruce Road 4
- Ample customer parking in front and side of building
- Outdoor storage in side and rear of building
- Loading dock door at side of building with overhanging enclosure