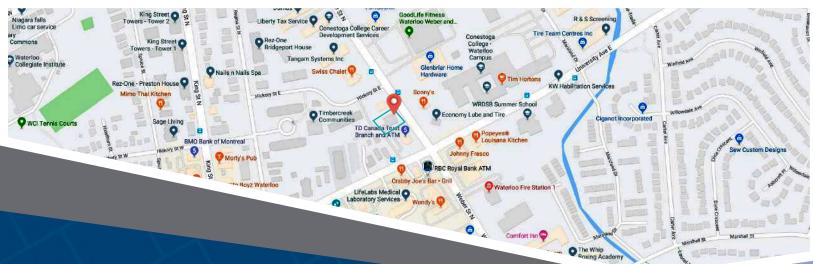

### **Closest Major Intersection:**

University Avenue East & Weber Street

**GLA:** 5,580 sf