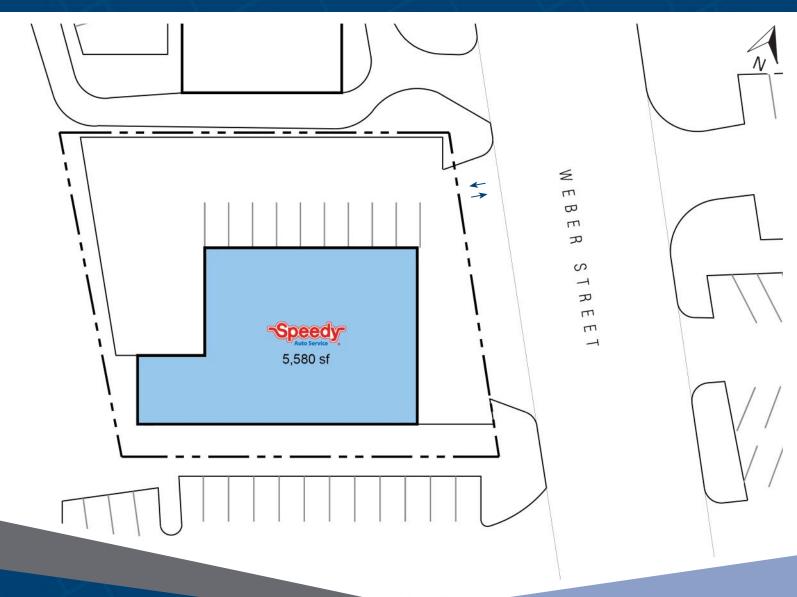

# 255 Weber Street North Waterloo, ON

Legend

Occupied

For leasing inquiries please contact Skyline at 1-800-451-5229 https://www.skylineretailreit.ca/

### **Closest Major Intersection:**

University Avenue East & Weber Street

**GLA:** 5,580 sf