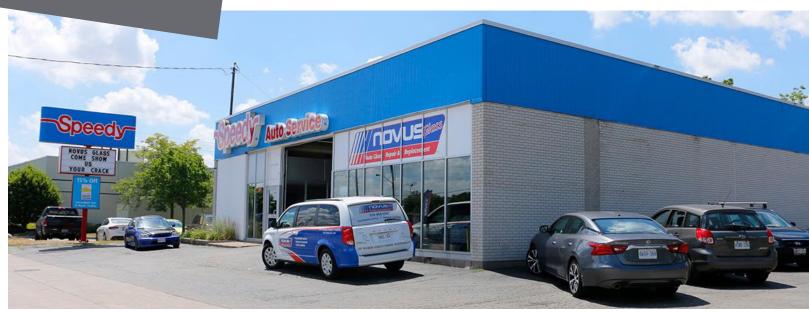

## 255 Weber Street North Waterloo, ON

255 Weber Street North is a singletenant commercial building occupied by Speedy Auto Service. This property is located in north Waterloo, near the northwest corner of University Ave East & Weber Street. This property is comprised of 5,580 square feet of GLA.

## **HIGHLIGHTS**

- Forward signage facing busy Weber St N
- Pylon signage opportunity facing Weber St N
- Ample customer parking at side and rear of building
- Property redeveloped in 2012

For leasing inquiries please contact Skyline at 1-800-451-5229 https://www.skylineretailreit.ca/