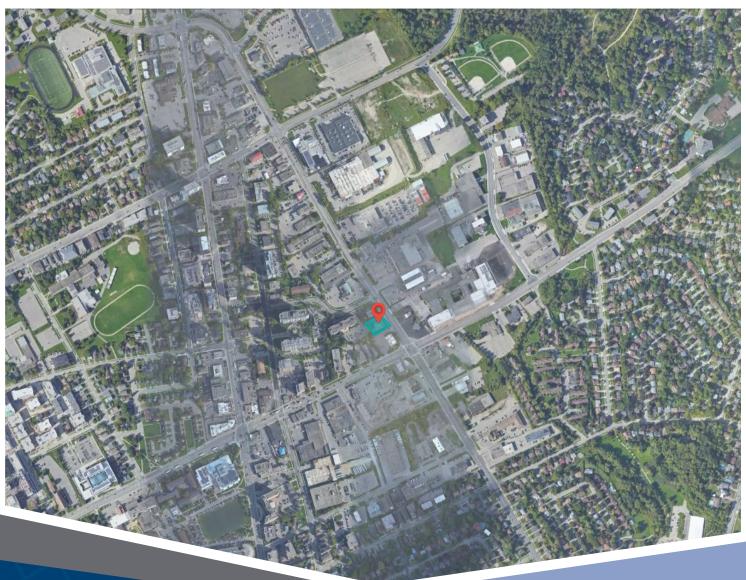

## 255 Weber Street North Waterloo, ON

255 Weber Street North is a singletenant commercial building occupied by Speedy Auto Service. This property is located in north Waterloo, near the northwest corner of University Ave East & Weber Street. This property is comprised of 5,580 square feet of GLA.

### **Closest Major Intersection:**

University Avenue East & Weber Street

**GLA:** 5,580 sf