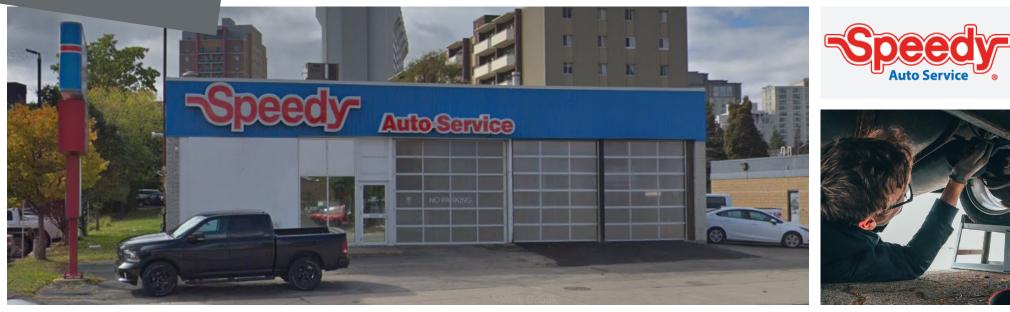

## **255 Weber Street North** Waterloo, ON

255 Weber Street North is a singletenant commercial building occupied by Speedy Auto Service. This property is located in north Waterloo, near the northwest corner of University Ave East & Weber Street. This property is comprised of 5,580 square feet of GLA.

## **HIGHLIGHTS**

- Forward signage facing busy Weber St N
- Pylon signage opportunity facing Weber St N
- Ample customer parking at side and rear of building
- Property redeveloped in 2012

For leasing inquiries please contact Skyline at 1-800-451-5229 https://www.skylineretailreit.ca/