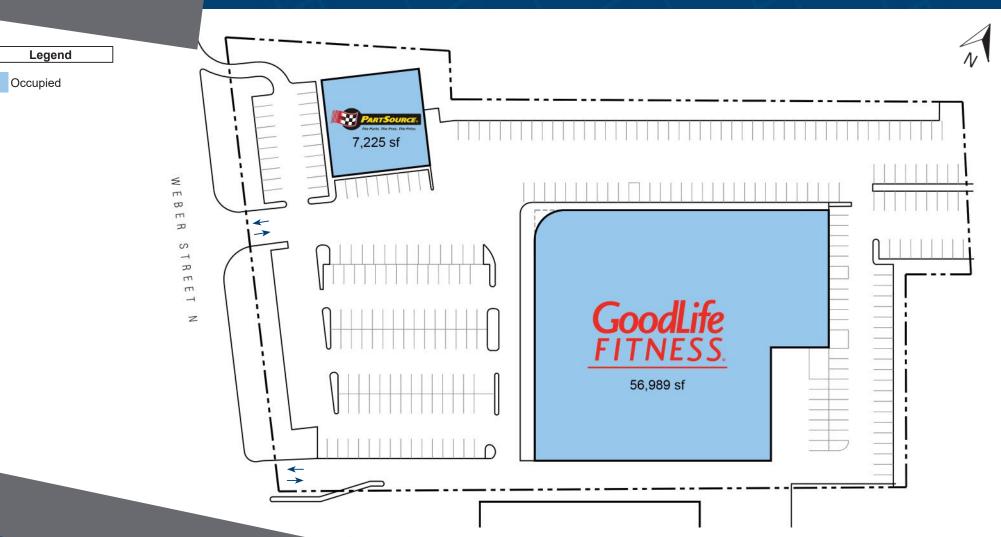

## **270 Weber Street North** Waterloo, ON

270 Weber Street North is a multitenant retail plaza occupied by Goodlife Fitness and Part Source. This property is located in north Waterloo. on the north side of Weber Street. This property is comprised of 64,214 square feet of GLA.

**Closest Major Intersection:** University Avenue East & Weber Street

**GLA:** 64,214 sf