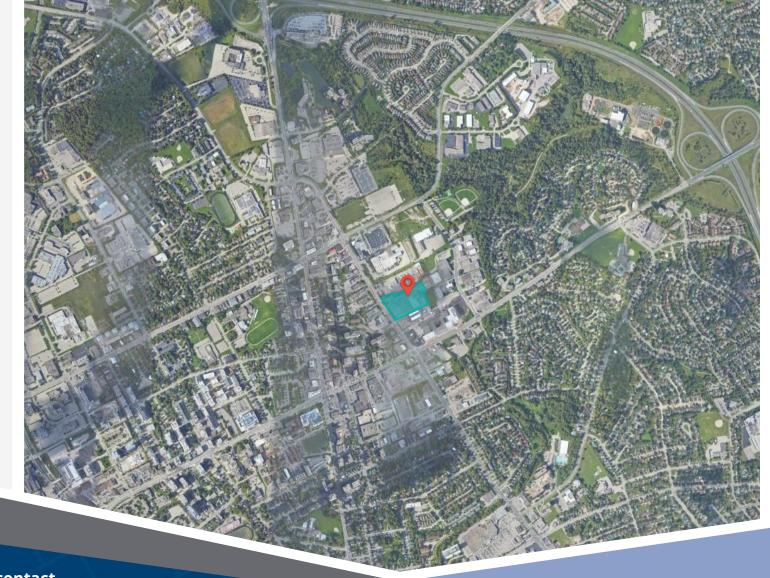

## **270 Weber Street North** Waterloo, ON

270 Weber Street North is a multitenant retail plaza occupied by Goodlife Fitness and Part Source. This property is located in north Waterloo. on the north side of Weber Street. This property is comprised of 64,214 square feet of GLA.