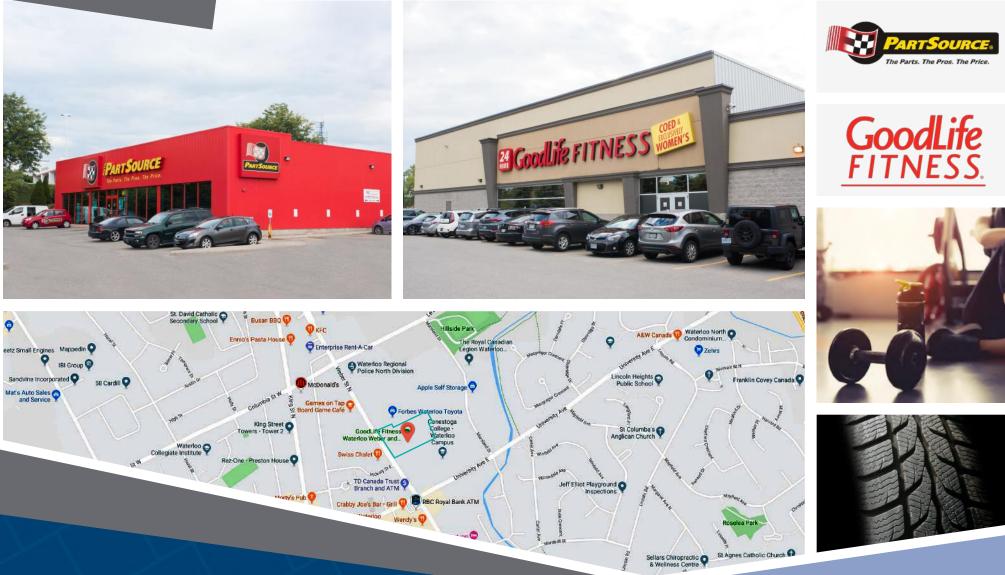

## **270 Weber Street North** Waterloo, ON

270 Weber Street North is a multitenant retail plaza occupied by Goodlife Fitness and Part Source. This property is located in north Waterloo. on the north side of Weber Street. This property is comprised of 64,214 square feet of GLA.

**Closest Major Intersection:** University Avenue East & Weber Street

**GLA:** 64,214 sf