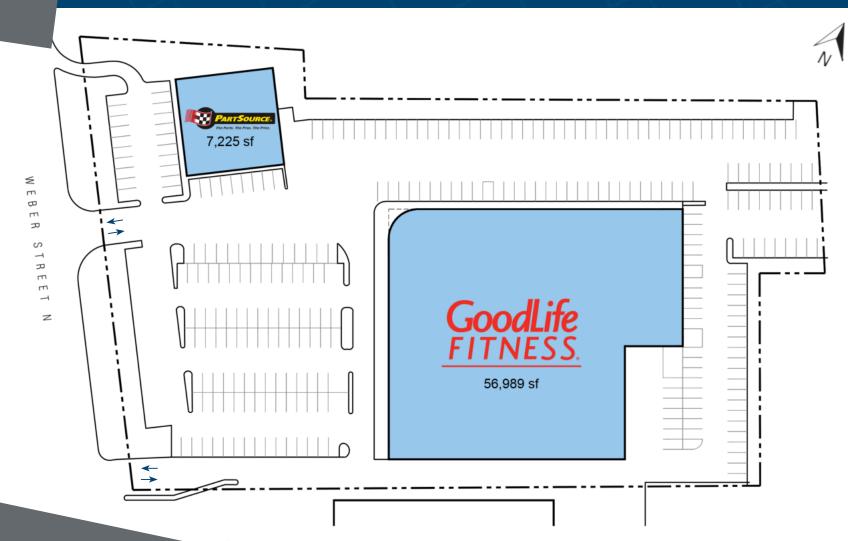

# 270 Weber Street North Waterloo, ON

Legend

Occupied

For leasing inquiries please contact Skyline at 1-800-451-5229 https://www.skylineretailreit.ca/

## 270 Weber Street North Waterloo, ON

270 Weber Street North is a multitenant retail plaza occupied by Goodlife Fitness and Part Source. This property is located in north Waterloo, on the north side of Weber Street. This property is comprised of 64,214 square feet of GLA.

### **Closest Major Intersection:**

University Avenue East & Weber Street

**GLA:** 64,214 sf