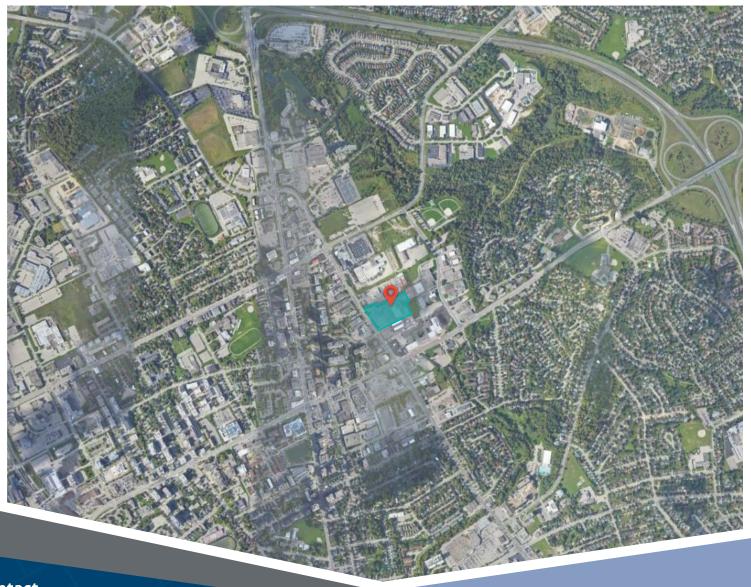

## 270 Weber Street North Waterloo, ON

270 Weber Street North is a multitenant retail plaza occupied by Goodlife Fitness and Part Source. This property is located in north Waterloo, on the north side of Weber Street. This property is comprised of 64,214 square feet of GLA.

### **Closest Major Intersection:**

University Avenue East & Weber Street

**GLA:** 64,214 sf