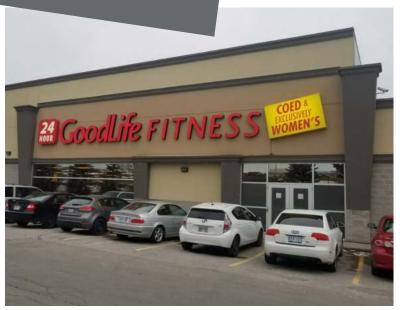

## 270 Weber Street North Waterloo, ON

270 Weber Street North is a multitenant retail plaza occupied by Goodlife Fitness and Part Source. This property is located in north Waterloo, on the north side of Weber Street. This property is comprised of 64,214 square feet of GLA.