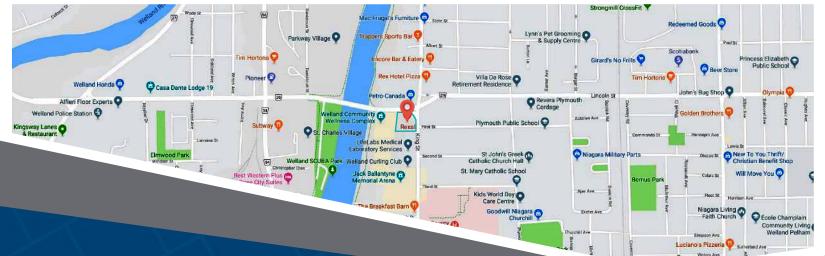

#### **HIGHLIGHTS**

- Ample surface parking space
- Situated at the corner of a main intersection
- Exterior and pylon signage opportunities
- Next to a residential neighbourhood with many schools
- Walking distance from the Niagara Hospital - Welland Site