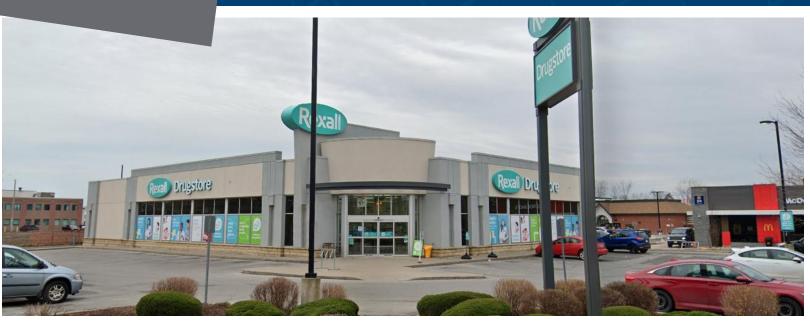

# 399 King Street Welland, ON

399 King Street is a stand-alone, singletenant retail location in a bustling residential neighbourhood. This space is comprised of 10,162 square feet of gross leasing area and is currently occupied by Rexall. The parking lot supports 42 dedicated spaces for the building.

#### **Closest Major Intersection:**

King St and Highway 29

**GLA:** 10,162 sf