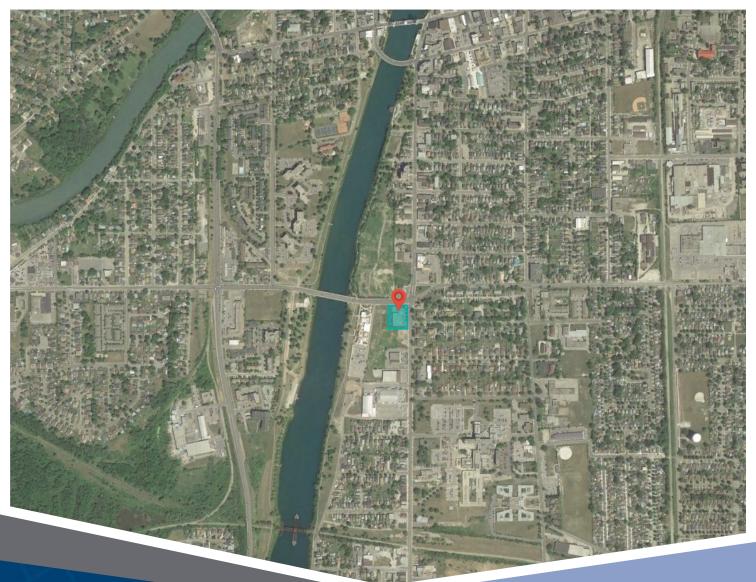

## 399 King Street Welland, ON

Legend

Occupied

KING STREET

For leasing inquiries please contact **Skyline at 1-800-451-5229** https://www.skylineretailreit.ca/

# 399 King Street Welland, ON

399 King Street is a stand-alone, singletenant retail location in a bustling residential neighbourhood. This space is comprised of 10,162 square feet of gross leasing area and is currently occupied by Rexall. The parking lot supports 42 dedicated spaces for the building.

#### **Closest Major Intersection:**

King St and Highway 29

**GLA:** 10,162 sf