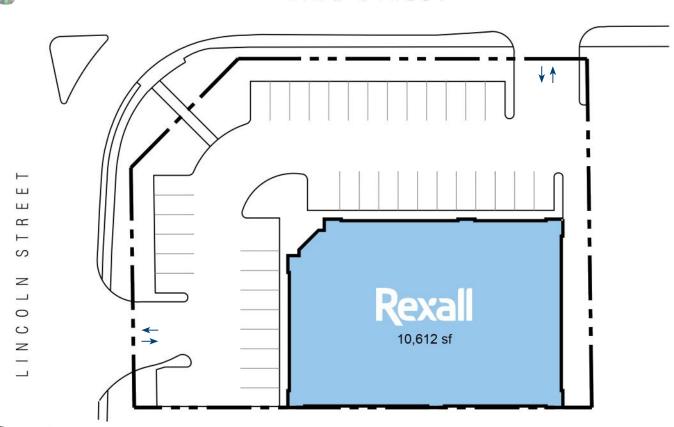

## 399 King Street Welland, ON

Legend

Occupied

KING STREET

For leasing inquiries please contact **Skyline at 1-800-451-5229** https://www.skylineretailreit.ca/

# 399 King Street Welland, ON

399 King Street is a stand-alone, singletenant retail location in a bustling residential neighbourhood. This space is comprised of 10,162 square feet of gross leasing area and is currently occupied by Rexall. The parking lot supports 42 dedicated spaces for the building.

#### **Closest Major Intersection:**

King St and Highway 29

**GLA:** 10,162 sf