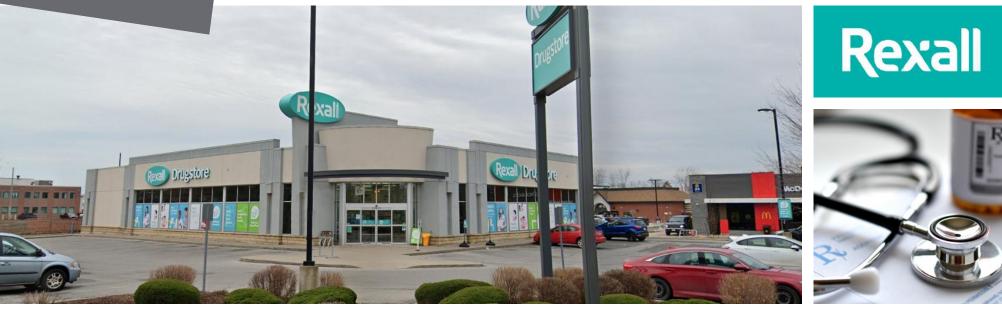

## **399 King Street** Welland, ON

399 King Street is a stand-alone, singletenant retail location in a bustling residential neighbourhood. This space is comprised of 10,612 square feet of gross leasing area and is currently occupied by Rexall. The parking lot supports 42 dedicated spaces for the building.