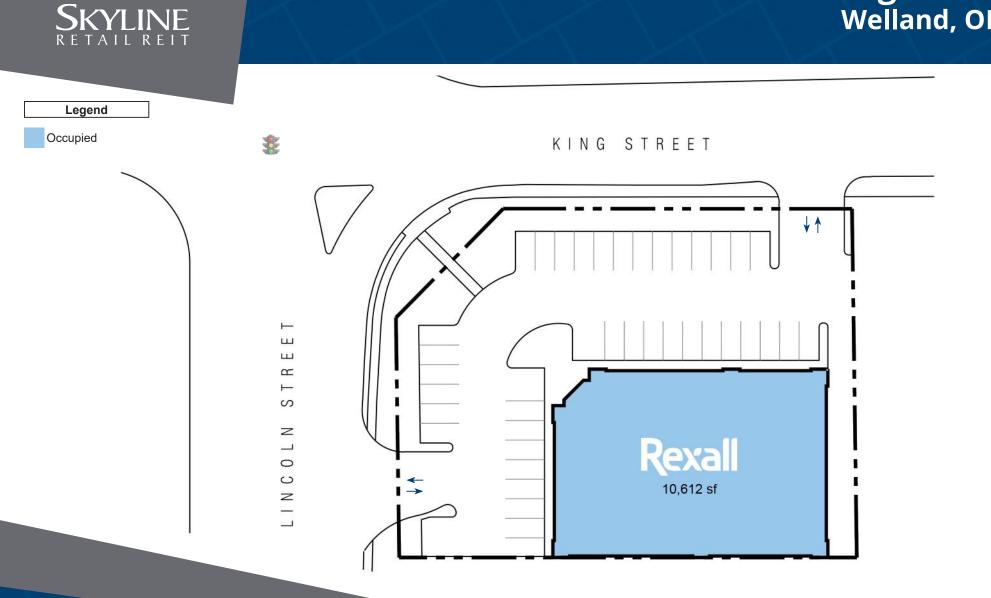

## **399 King Street** Welland, ON

399 King Street is a stand-alone, singletenant retail location in a bustling residential neighbourhood. This space is comprised of 10,612 square feet of gross leasing area and is currently occupied by Rexall. The parking lot supports 42 dedicated spaces for the building.

**Closest Major Intersection:** King St and Highway 29

**GLA:** 10,612 sf