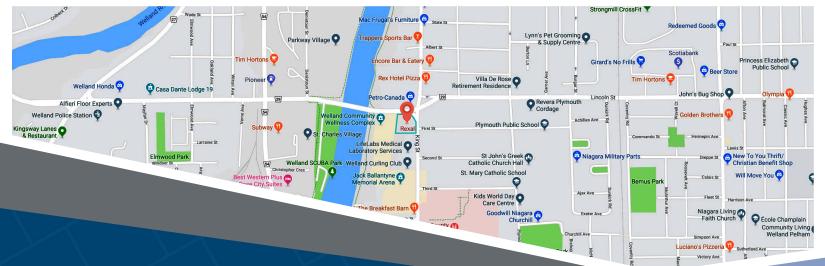

#### **Closest Major Intersection:**

King St and Highway 29

**GLA:** 10,612 sf

#### **HIGHLIGHTS**

- Ample surface parking space
- Situated at the corner of a main intersection
- Exterior and pylon signage opportunities
- Next to a residential neighbourhood with many schools
- Walking distance from the Niagara Hospital - Welland Site