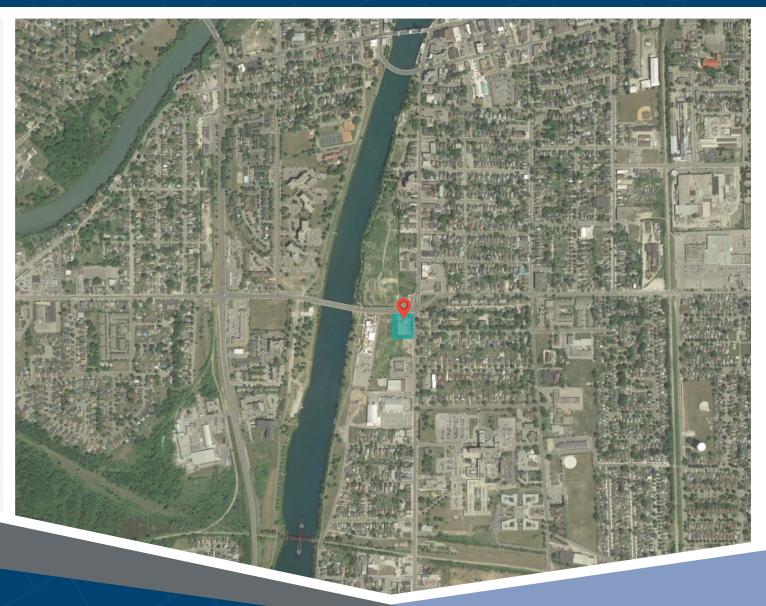

# 399 King Street Welland, ON

399 King Street is a stand-alone, singletenant retail location in a bustling residential neighbourhood. This space is comprised of 10,612 square feet of gross leasing area and is currently occupied by Rexall. The parking lot supports 42 dedicated spaces for the building.

#### **Closest Major Intersection:**

King St and Highway 29

**GLA:** 10,612 sf