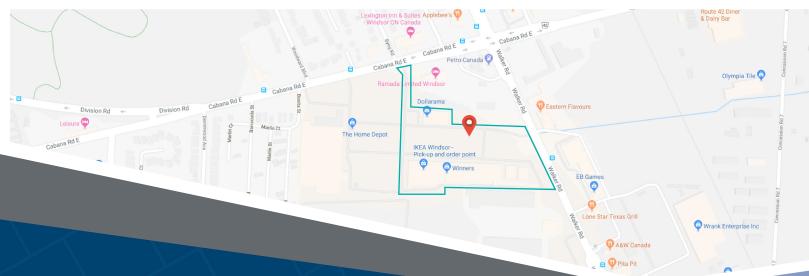

## 4115 Walker Road Windsor, ON

4115 Walker Road is a multi-tenant retail plaza that is comprised of several nationally branded tenants such as Winners, TD, Kelsey's, and Dollarama. This plaza houses one of the only IKEA pick-up and order points in Southwestern Ontario, and draws in a very heavy flow of traffic. Just off of Hwy 401, this plaza offers ample surface parking, and is next to the Windsor International Airport.

#### **Closest Major Intersection:**

Walker Rd & Division Rd

**GLA:** 110,147 sf