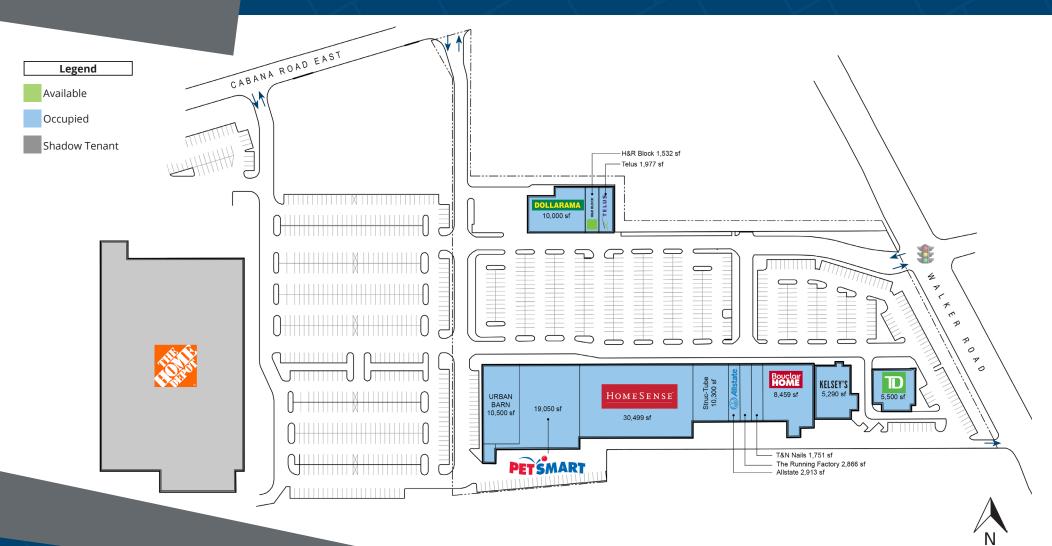

## 4115 Walker Road Windsor, ON

4115 Walker Road is a multi-tenant retail plaza that is comprised of several nationally branded tenants such as Winners, TD, Kelsey's, and Dollarama. This plaza houses one of the only IKEA pick-up and order points in Southwestern Ontario, and draws in a very heavy flow of traffic. Just off of Hwy 401, this plaza offers ample surface parking, and is next to the Windsor International Airport.

#### **Closest Major Intersection:**

Walker Rd & Division Rd

**GLA:** 110,147 sf

### **HIGHLIGHTS**

- Close proximity to the international airport and Hwy 401
- Major nationally branded anchor
- Multiple access points from both Cabana Rd East and Walker Rd
- Located along a busy retail strip