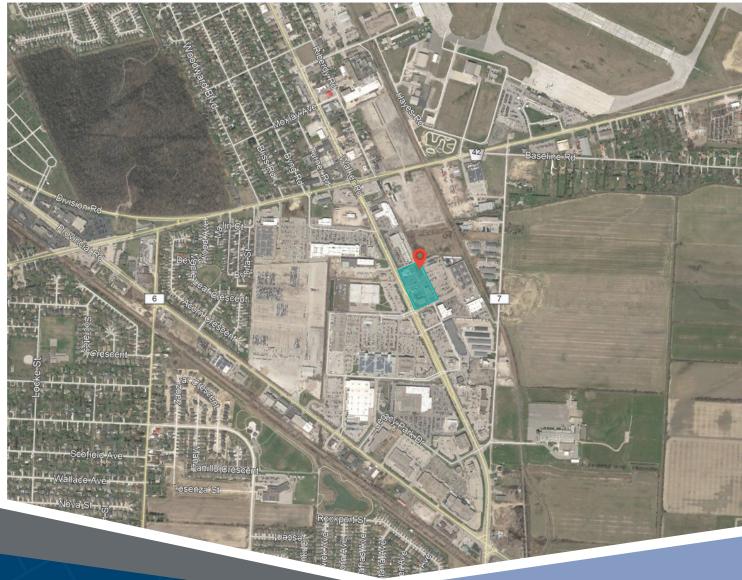

## 4140-4150 Walker Road Windsor, ON

Walker Place is an extremely busy multi-tenant retail plaza that is located just outside of downtown Windsor. Right next to the Windsor International Airport, this site offers ample parking, and is near the border between Windsor and Detroit. This plaza has easy access to the 401, and is centrally located on a well established retail strip. Notable tenants include Dollar Tree, Mary Brown's, A&W, and Lone Star.

#### **Closest Major Intersection:**

Walker Road & Concession Road 7

**GLA:** 21,916 sf