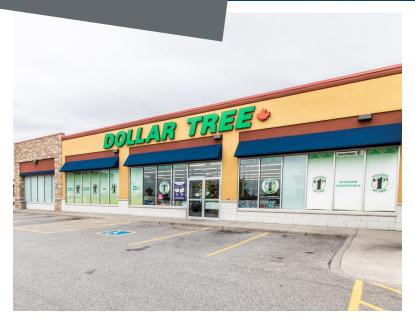

## 4140-4150 Walker Road Windsor, ON

Walker Place is an extremely busy multi-tenant retail plaza that is located just outside of downtown Windsor. Right next to the Windsor International Airport, this site offers ample parking, and is near the border between Windsor and Detroit. This plaza has easy access to the 401, and is centrally located on a well established retail strip. Notable tenants include Dollar Tree, Mary Brown's, A&W, and Lone Star.