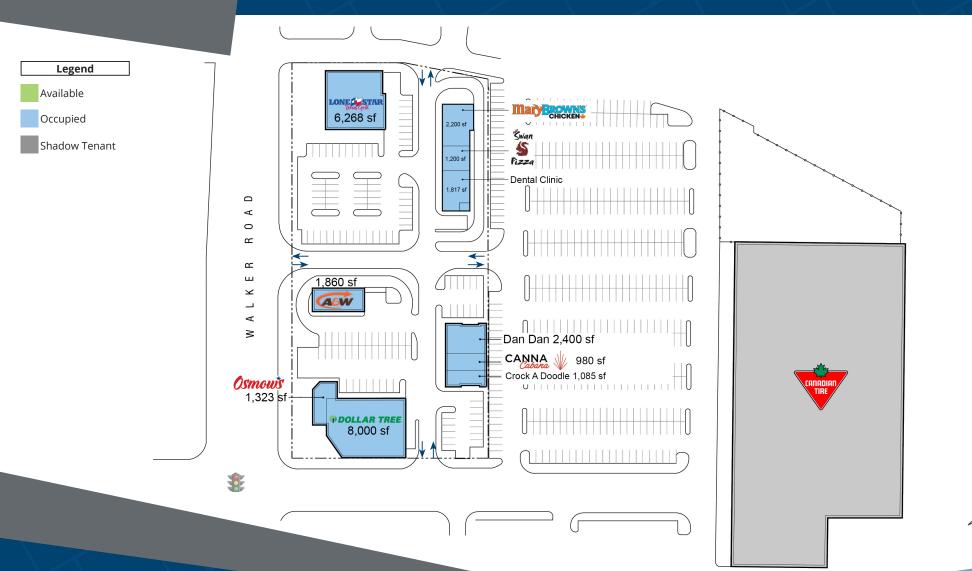

## 4140-4150 Walker Road Windsor, ON

Walker Place is an extremely busy multi-tenant retail plaza that is located just outside of downtown Windsor. Right next to the Windsor International Airport, this site offers ample parking, and is near the border between Windsor and Detroit. This plaza has easy access to the 401, and is centrally located on a well established retail strip. Notable tenants include Dollar Tree, Mary Brown's, A&W, and Lone Star.

#### **Closest Major Intersection:**

Walker Road & Concession Road 7

**GLA:** 21,916 sf

#### **HIGHLIGHTS**

- High flow of traffic
- Located along a major bus route
- Just off of Hwy 401
- Shadow anchored by Canadian Tire

For leasing inquiries please contact Skyline at 1-800-451-5229 https://www.skylineretailreit.ca/