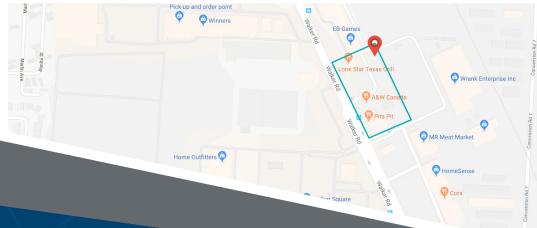

## 4140-4150 Walker Road Windsor, ON

Walker Place is an extremely busy multi-tenant retail plaza that is located just outside of downtown Windsor. Right next to the Windsor International Airport, this site offers ample parking, and is near the border between Windsor and Detroit. This plaza has easy access to the 401, and is centrally located on a well established retail strip. Notable tenants include Dollar Tree, Mary Brown's, A&W, and Lone Star.

#### **Closest Major Intersection:**

Walker Road & Concession Road 7

**GLA:** 21,916 sf