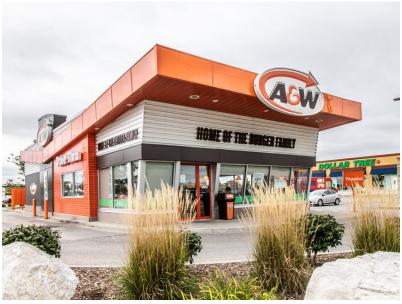

## 4140-4150 Walker Road Windsor, ON

Walker Place is an extremely busy multi-tenant retail plaza that is located just outside of downtown Windsor. Right next to the Windsor International Airport, this site offers ample parking, and is near the border between Windsor and Detroit. This plaza has easy access to the 401, and is centrally located on a well established retail strip. Notable tenants include Dollar Tree, Mary Brown's, A&W, and Lone Star.