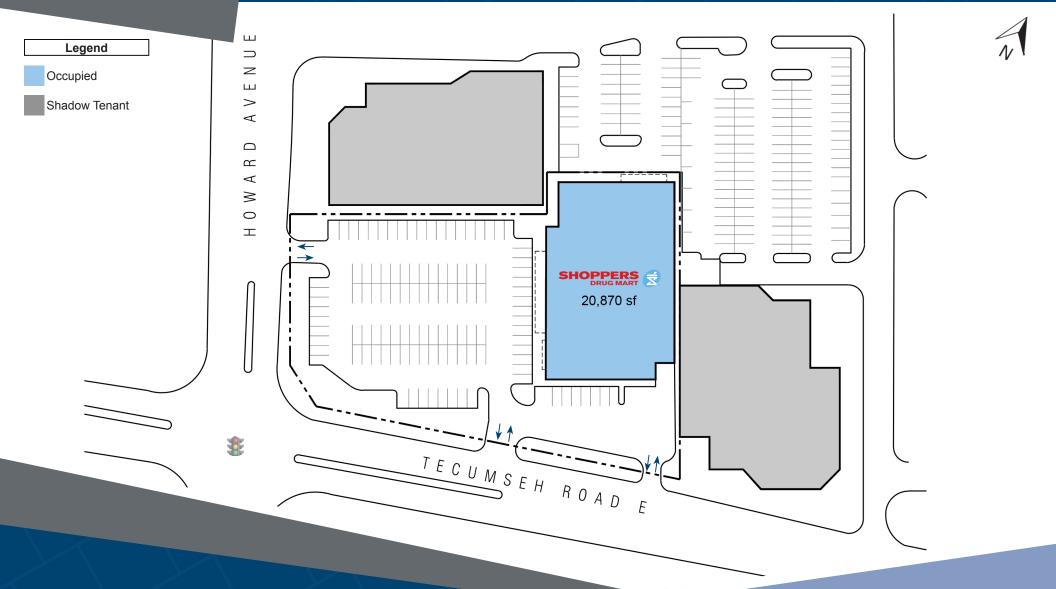

## **500 Tecumseh Road East** Windsor, ON

500 Tecumseh Road East is a single tenant property, currently occupied by Shoppers Drug Mart. This property is located in north Windsor, on the north side of Tecumseh Road East. This property is comprised of 20,870 square feet of GLA.

**Closest Major Intersection:** 

Howard Avenue & Tecumseh Road Fast

GLA: 20,870 sf