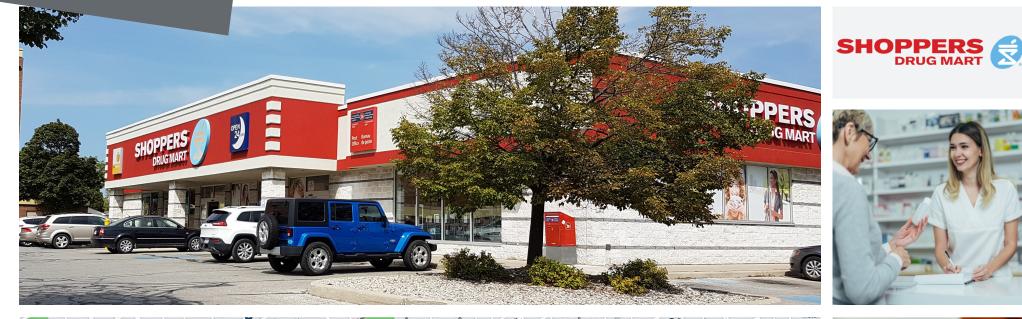

## **500 Tecumseh Road East** Windsor, ON

500 Tecumseh Road East is a single tenant property, currently occupied by Shoppers Drug Mart. This property is located in north Windsor, on the north side of Tecumseh Road East. This property is comprised of 20,870 square feet of GLA.

## **HIGHLIGHTS**

- Professional well-managed building
- Free surface customer and employee parking with 100+ spaces
- Highly visible location with front signage visible from Tecumseh Road East

For leasing inquiries please contact Skyline at 1-800-451-5229 https://www.skylineretailreit.ca/