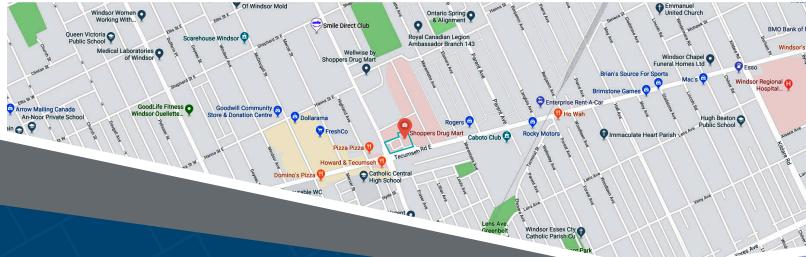

**Closest Major Intersection:** 

Howard Avenue & Tecumseh Road Fast

GLA: 20,870 sf