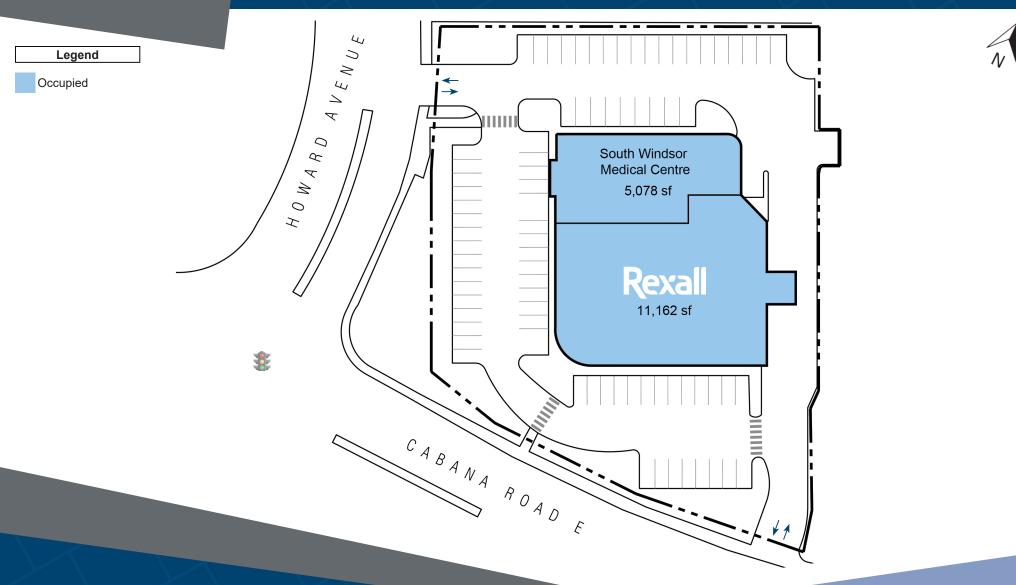

## **3840 Howard Avenue** Windsor, ON





For leasing inquiries please contact Skyline at 1-800-451-5229 https://www.skylineretailreit.ca/

## **3840 Howard Avenue** Windsor, ON





For leasing inquiries please contact Skyline at 1-800-451-5229 https://www.skylineretailreit.ca/





3840 Howard Ave is a retail building located in Windsor, and is in close proximity to a mix of commercial/retail businesses, restaurants, cafés, and shops. The retail building was built circa 2008 of steel frame construction with concrete blocks and EIFS exterior. It is situated on approximately 2.33 acres of land, and is comprised of 16,240 sq. ft. of retail rentable space. The building contains a clean, well maintained space. Located East of Howard Ave, with a possibility for signage exposure to Howard Ave and Cabana Rd E.

**Closest Major Intersection:** Cabana Rd E & Howard Ave

**GLA:** 16,240 sf

## HIGHLIGHTS

- Ample parking available
- Close to many restaurants
- Well maintained