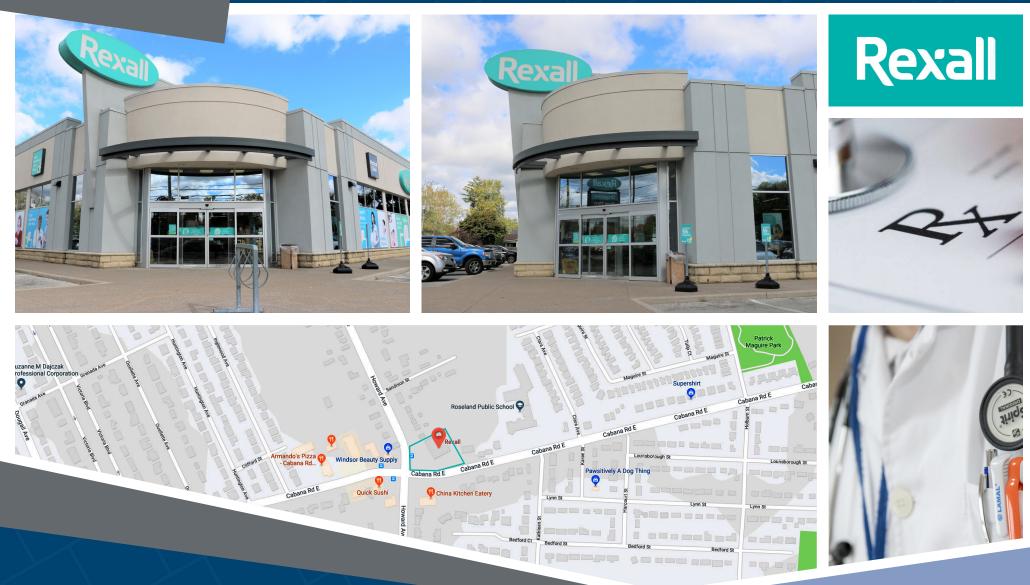

## **3840 Howard Avenue** Windsor, ON

For leasing inquiries please contact Skyline at 1-800-451-5229 https://www.skylineretailreit.ca/

3840 Howard Ave is a retail building located in Windsor, and is in close proximity to a mix of commercial/retail businesses, restaurants, cafés, and shops. The retail building was built circa 2008 of steel frame construction with concrete blocks and EIFS exterior. It is situated on approximately 2.33 acres of land, and is comprised of 16,240 sq. ft. of retail rentable space. The building contains a clean, well maintained space. Located East of Howard Ave, with a possibility for signage exposure to Howard Ave and Cabana Rd E.

**Closest Major Intersection:** Cabana Rd E & Howard Ave

**GLA:** 16,240 sf

## HIGHLIGHTS

- Ample parking available
- Close to many restaurants
- Well maintained space
- Front building signage with exposure to Cabana Rd E & Howard Ave