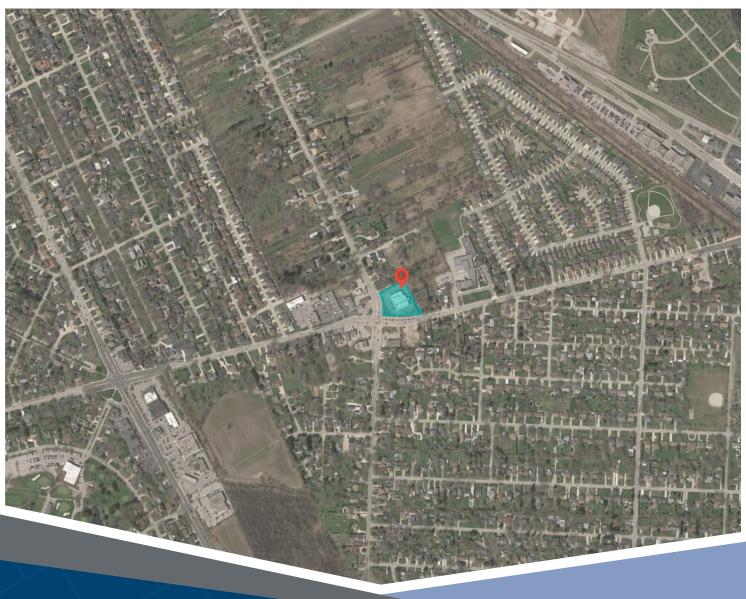

## 3840 Howard Avenue Windsor, ON

3840 Howard Ave is a retail building located in Windsor, and is in close proximity to a mix of commercial/retail businesses, restaurants, cafés, and shops. The retail building was built circa 2008 of steel frame construction with concrete blocks and EIFS exterior. It is situated on approximately 2.33 acres of land, and is comprised of 16,240 sq. ft. of retail rentable space. The building contains a clean, well maintained space. Located East of Howard Ave, with a possibility for signage exposure to Howard Ave and Cabana Rd E.

#### **Closest Major Intersection:**

Cabana Rd E & Howard Ave

**GLA:** 16,240 sf