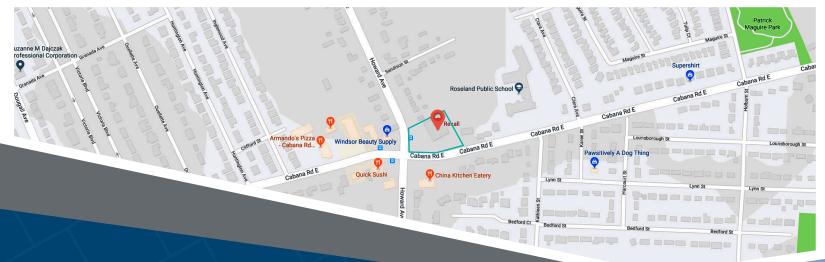

## 3840 Howard Avenue Windsor, ON

3840 Howard Ave is a retail building located in Windsor, and is in close proximity to a mix of commercial/retail businesses, restaurants, cafés, and shops. The retail building was built circa 2008 of steel frame construction with concrete blocks and EIFS exterior. It is situated on approximately 2.33 acres of land, and is comprised of 16,240 sq. ft. of retail rentable space. The building contains a clean, well maintained space. Located East of Howard Ave, with a possibility for signage exposure to Howard Ave and Cabana Rd E.

#### **Closest Major Intersection:**

Cabana Rd E & Howard Ave

**GLA:** 16,240 sf