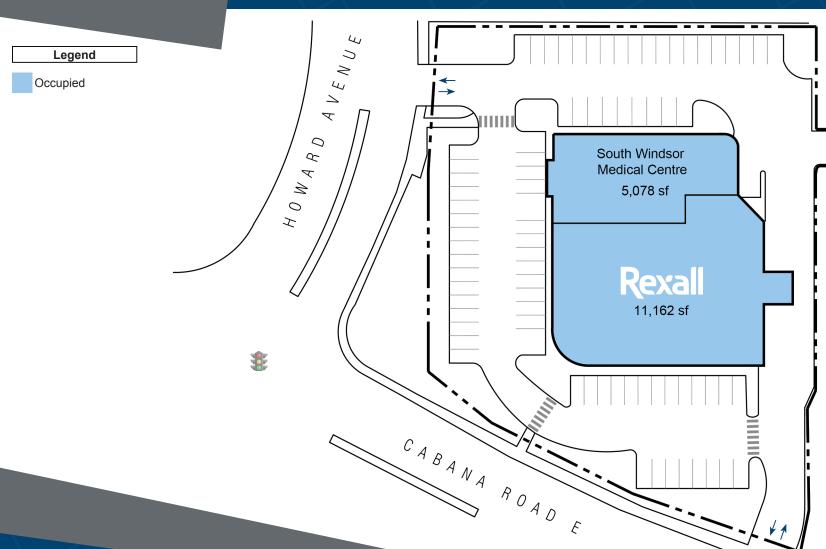

## 3840 Howard Avenue Windsor, ON

3840 Howard Ave is a retail building located in Windsor, and is in close proximity to a mix of commercial/retail businesses, restaurants, cafés, and shops. The retail building was built circa 2008 of steel frame construction with concrete blocks and EIFS exterior. It is situated on approximately 2.33 acres of land, and is comprised of 16,240 sq. ft. of retail rentable space. The building contains a clean, well maintained space. Located East of Howard Ave, with a possibility for signage exposure to Howard Ave and Cabana Rd E.

#### **Closest Major Intersection:**

Cabana Rd E & Howard Ave

**GLA:** 16,240 sf

### **HIGHLIGHTS**

- Ample parking available
- Close to many restaurants
- Well maintained space
- Front building signage with exposure to Cabana Rd E & Howard Ave

For leasing inquiries please contact **Skyline at 416-444-5229**