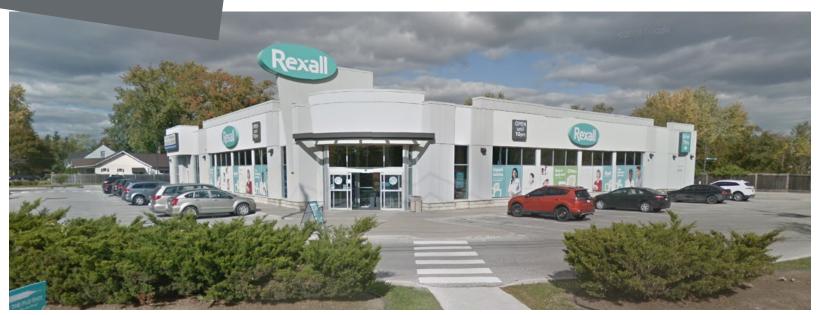

## 3840 Howard Avenue Windsor, ON

3840 Howard Ave is a retail building located in Windsor, and is in close proximity to a mix of commercial/retail businesses, restaurants, cafés, and shops. The retail building was built circa 2008 of steel frame construction with concrete blocks and EIFS exterior. It is situated on approximately 2.33 acres of land, and is comprised of 16,240 sq. ft. of retail rentable space. The building contains a clean, well maintained space. Located East of Howard Ave, with a possibility for signage exposure to Howard Ave and Cabana Rd E.

#### **Closest Major Intersection:**

Cabana Rd E & Howard Ave

**GLA:** 16,240 sf