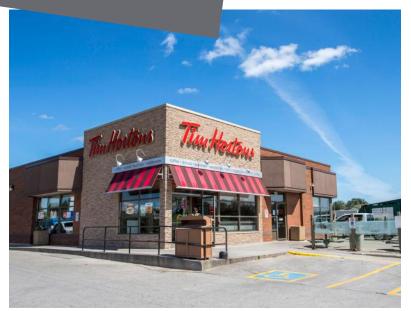

### 33 & 55 Josephine Street Wingham, ON

33 & 55 Josephine Street is a multitenant retail plaza that is anchored by Valu-Mart. It is comprised of several nationally branded tenants including Tim Horton's, the Bank of Montreal, and I.D.A. Offering ample parking, this plaza is located in downtown Wingham, immediately off of South Street (Hwy 86).