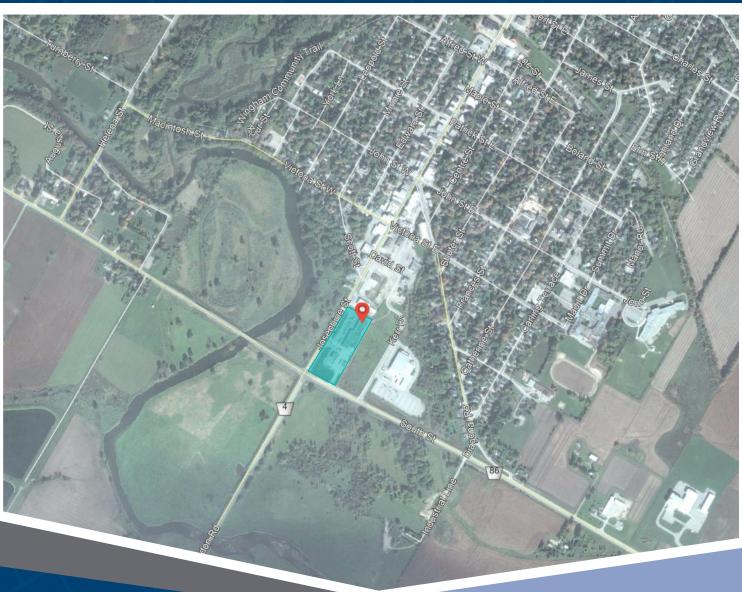

### 33 & 55 Josephine Street Wingham, ON

33 & 55 Josephine Street is a multitenant retail plaza that is anchored by Valu-Mart. It is comprised of several nationally branded tenants including Tim Horton's, the Bank of Montreal, and I.D.A. Offering ample parking, this plaza is located in downtown Wingham, immediately off of South Street (Hwy 86).

#### **Closest Major Intersection:**

Josephine St. (London Rd.) & South St. (Hwy 86)

**GLA:** 38,264 sf