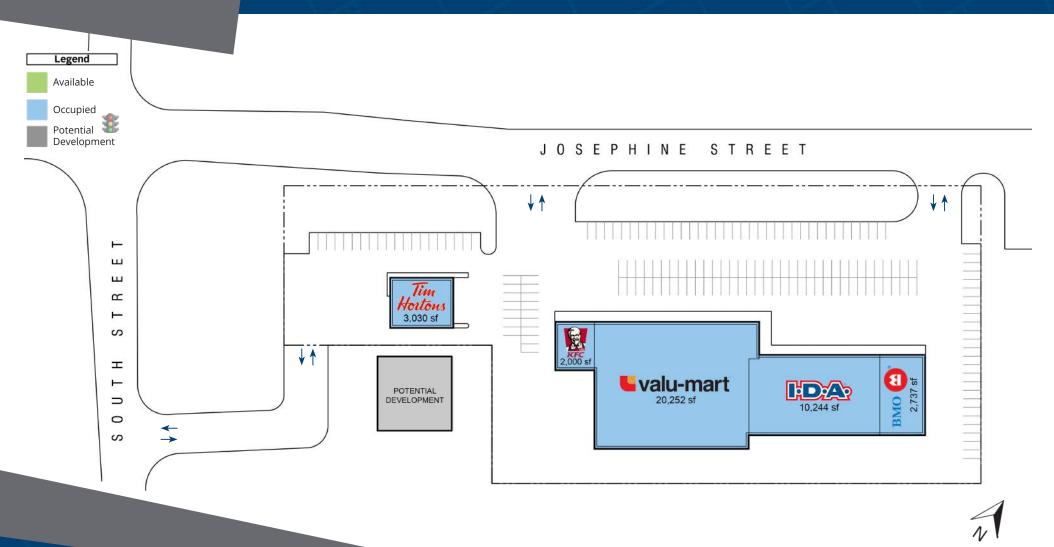

### 33 & 55 Josephine Street Wingham, ON

33 & 55 Josephine Street is a multitenant retail plaza that is anchored by Valu-Mart. It is comprised of several nationally branded tenants including Tim Horton's, the Bank of Montreal, and I.D.A. Offering ample parking, this plaza is located in downtown Wingham, immediately off of South Street (Hwy 86).

#### **Closest Major Intersection:**

Josephine St. (London Rd.) & South St. (Hwy 86)

**GLA:** 38,264 sf