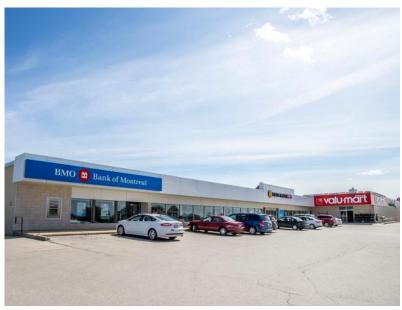

### 33 & 55 Josephine Street Wingham, ON

33 & 55 Josephine Street is a multitenant retail plaza that is anchored by Valu-Mart. It is comprised of several nationally branded tenants including Tim Horton's, the Bank of Montreal, and I.D.A. Offering ample parking, this plaza is located in downtown Wingham, immediately off of South Street (Hwy 86).