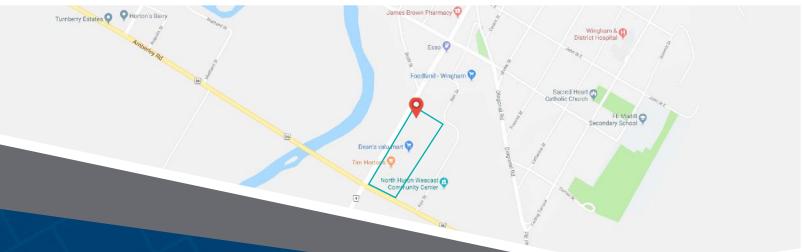

#### **Closest Major Intersection:**

Josephine St. (London Rd.) & South St. (Hwy 86)

**GLA:** 38,264 sf