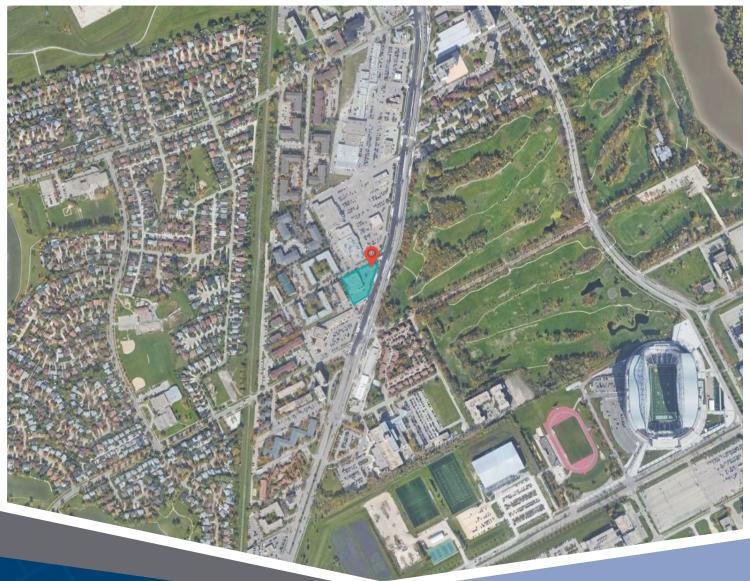

## **2211 Pembina Hwy**Winnipeg, MB

Just South of downtown Winnipeg, this standalone property boasts ample parking and is just off of Bishop Grandin Blvd. (Hwy 165). This property is located in the heart of a very busy retail node, and is just 500m from the Victoria General Hospital. Surrounded by other neighbouring nationally branded tenants such as Safeway, Winners, and Giant Tiger among others, this property caters to the many residential neighbourhoods of Southern Winnipeg.