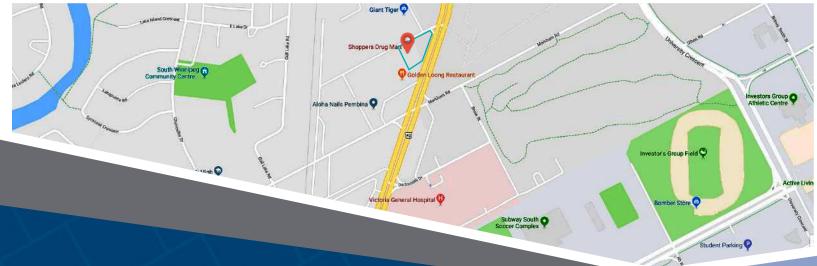

## **2211 Pembina Hwy**Winnipeg, MB

Just South of downtown Winnipeg, this standalone property boasts ample parking and is just off of Bishop Grandin Blvd. (Hwy 165). This property is located in the heart of a very busy retail node, and is just 500m from the Victoria General Hospital. Surrounded by other neighbouring nationally branded tenants such as Safeway, Winners, and Giant Tiger among others, this property caters to the many residential neighbourhoods of Southern Winnipeg.