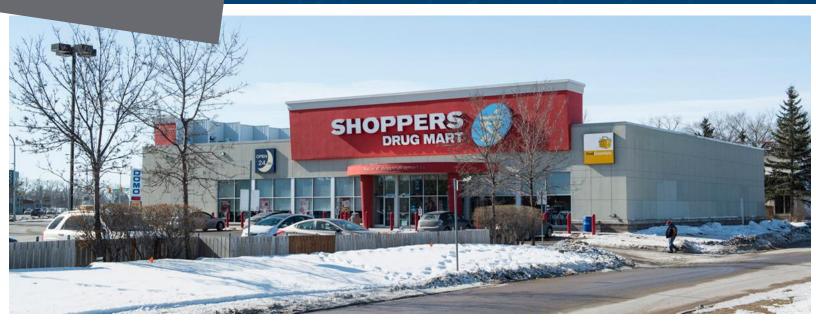

## **2211 Pembina Hwy**Winnipeg, MB

Just South of downtown Winnipeg, this standalone property boasts ample parking and is just off of Bishop Grandin Blvd. (Hwy 165). This property is located in the heart of a very busy retail node, and is just 500m from the Victoria General Hospital. Surrounded by other neighbouring nationally branded tenants such as Safeway, Winners, and Giant Tiger among others, this property caters to the many residential neighbourhoods of Southern Winnipeg.

### **Closest Major Intersection:**

Pembina Hwy. & Bison Drive

**GLA:** 15,780 sf