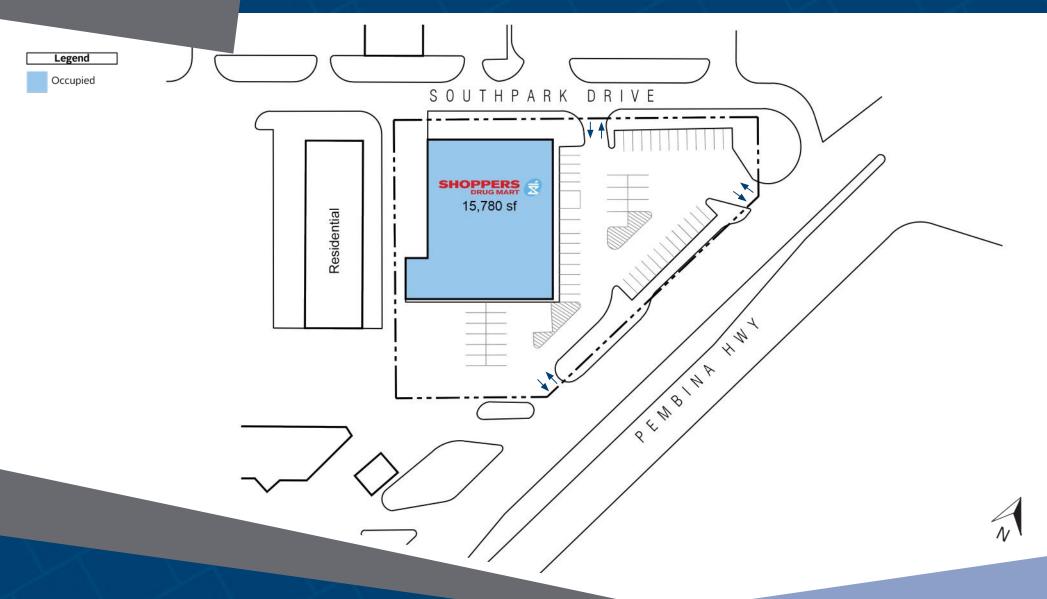

### **Closest Major Intersection:**

Pembina Hwy. & Bison Drive

**GLA:** 15,780 sf

### **HIGHLIGHTS**

- Ample surface parking for staff and customers
- Good flow of customer traffic

For leasing inquiries please contact Skyline at 1-800-451-5229 https://www.skylineretailreit.ca/