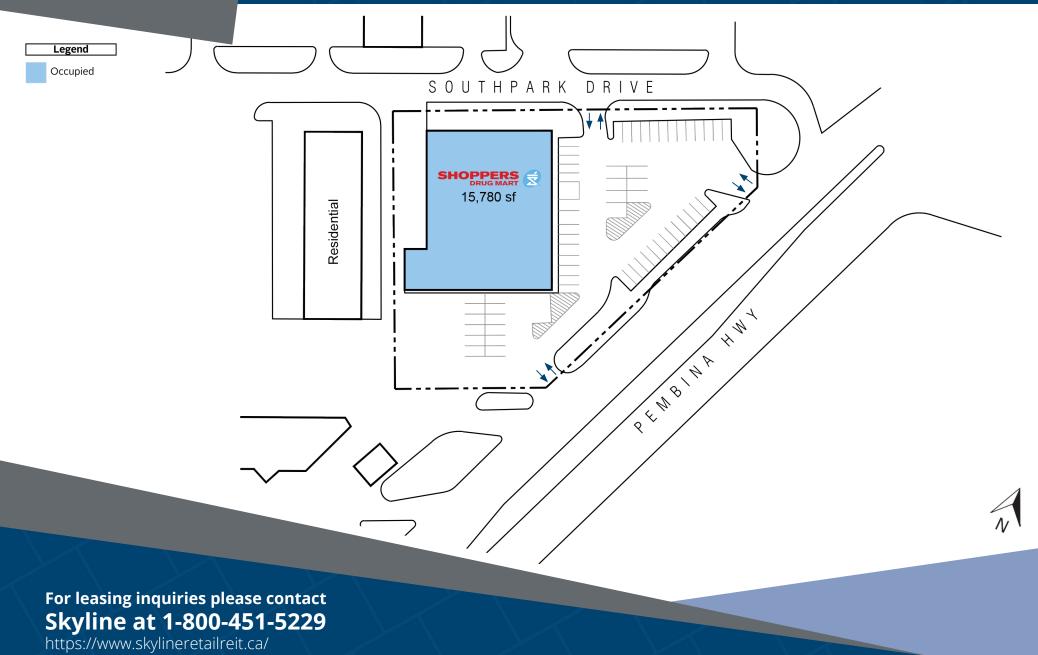

**Closest Major Intersection:** Pembina Hwy. & Bison Drive

**GLA:** 15,780 sf

## HIGHLIGHTS

- Ample surface parking for staff and customers
- Good flow of customer traffic