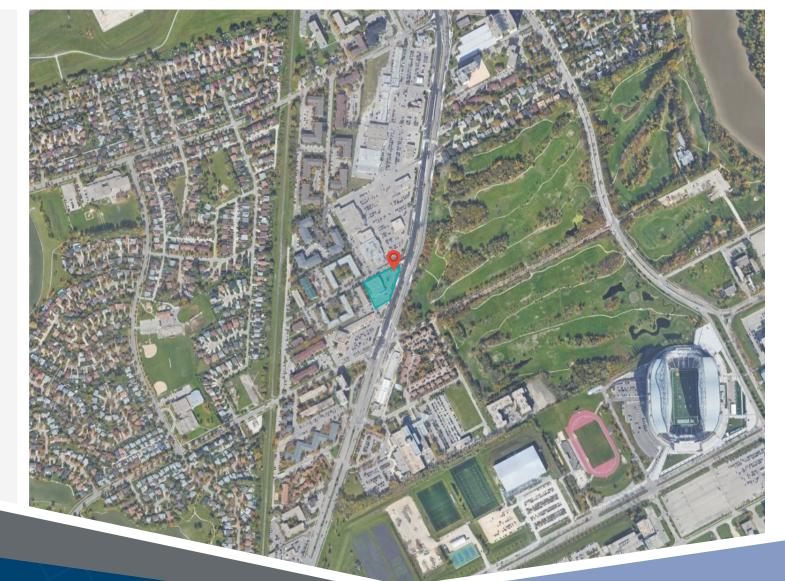

## 2211 Pembina Hwy Winnipeg, MB

Just South of downtown Winnipeg, this standalone property boasts ample parking and is just off of Bishop Grandin Blvd. (Hwy 165). This property is located in the heart of a very busy retail node, and is just 500m from the Victoria General Hospital. Surrounded by other neighbouring nationally branded tenants such as Safeway, Winners, and Giant Tiger among others, this property caters to the many residential neighbourhoods of Southern Winnipeg.

**Closest Major Intersection:** Pembina Hwy. & Bison Drive

**GLA:** 15,780 sf