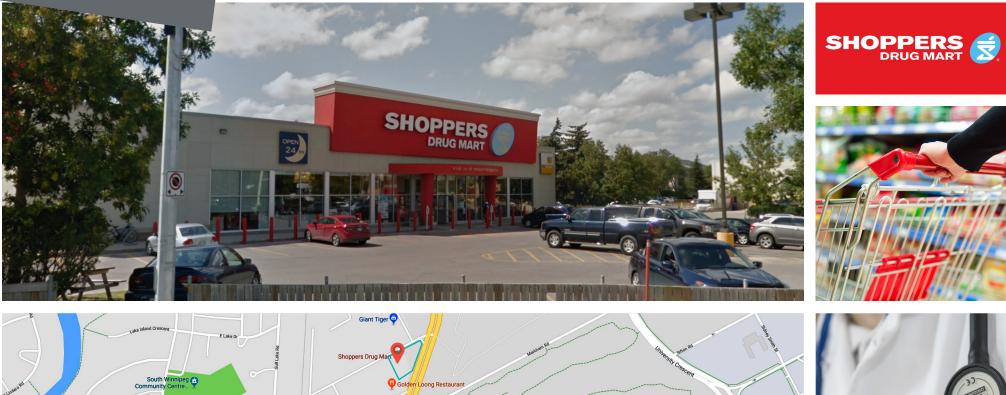

## 2211 Pembina Hwy Winnipeg, MB

Just South of downtown Winnipeg, this standalone property boasts ample parking and is just off of Bishop Grandin Blvd. (Hwy 165). This property is located in the heart of a very busy retail node, and is just 500m from the Victoria General Hospital. Surrounded by other neighbouring nationally branded tenants such as Safeway, Winners, and Giant Tiger among others, this property caters to the many residential neighbourhoods of Southern Winnipeg.

**Closest Major Intersection:** Pembina Hwy. & Bison Drive

**GLA:** 15,780 sf